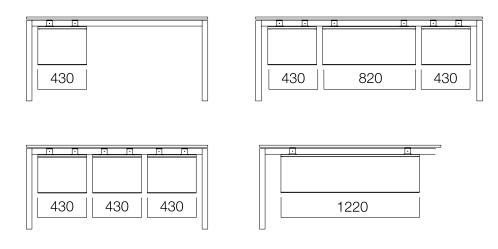

### nurus

DIMENSIONS (mm)

Commode with Hanger

Versions of Commode with Hanger

Dimensions defined in millimetres.