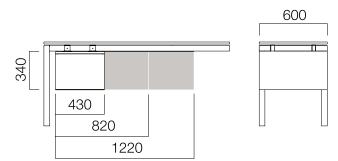

### nurus

DIMENSIONS (mm)

Commode with Hanger

Versions of Commode with Hanger

Dimensions defined in millimetres.