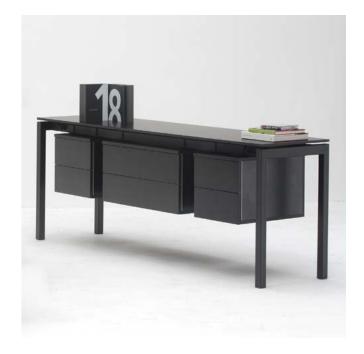

#### Silva Storage Units

Featuring 60 cm deep storage units that can be hung onto tables, Silva enables organizing individual workspaces, executive offices, meeting rooms and open offices functionally. Providing and maintaining order in workspaces, Silva storage units help you design your work space in harmony.