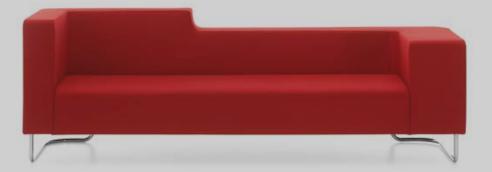

## Hi & Lo Armchair

Featuring extraordinary symmetrical and asymmetrical designs, Hi & Lo armchairs introduce rhythm and dynamism to all living spaces. Single and double armchairs offer different leg and height choices, while coffee tables that can be used separately or mounted on armchairs add new dimensions to spaces.

Hi & Lo asymmetrical double armchairs offers a practical and comfortable service with coffee table choices that can be mounted on armchairs and move in both directions, while single and double armchairs with asymmetrical armrests do the same with coffee table choices that can be mounted on their wide armrests.

Hi & Lo offers rich colour and material choices bringing rhythm and dynamism to living spaces, while providing comfort with wide seating spaces.