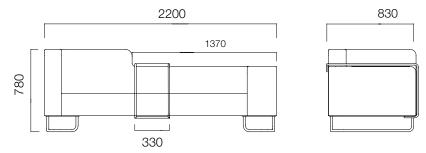

#### DIMENSIONS (mm)

Single Armchair Lo

Single Armchair Symmetry

Single Armchair

Double Armchair - Low Backrest

#### Dimensions defined in millimetres.