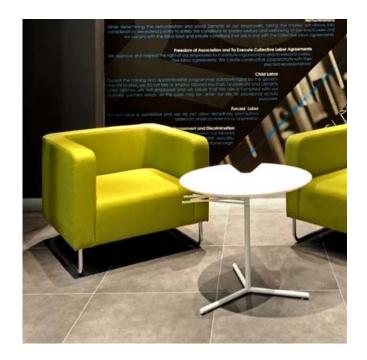

## Hi & Lo Armchair

Featuring extraordinary symmetrical and asymmetrical designs, Hi & Lo armchairs introduce rhythm and dynamism to all living spaces. Single and double armchairs offer different leg and height choices, while coffee tables that can be used separately or mounted on armchairs add new dimensions to spaces.

Hi & Lo helps you design spaces in a number of ways with a rich product range, while blending in with architectural features. Coffee tables of Hi & Lo share the same design language, allowing you to decorate spaces as a whole.

Hi & Lo offers rich colour and material choices bringing rhythm and dynamism to living spaces, while providing comfort with wide seating spaces.