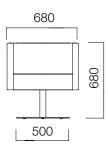

#### DIMENSIONS (mm)

Single Armchair Lo

Single Armchair Symmetry

Single Armchair

Double Armchair - Low Backrest

#### Dimensions defined in millimetres.