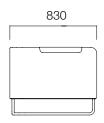

#### DIMENSIONS (mm)

Single Armchair Lo

Single Armchair Symmetry

Single Armchair

Double Armchair - Low Backrest

#### Dimensions defined in millimetres.