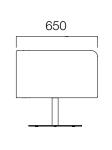

#### DIMENSIONS (mm)

Single Armchair Lo

Single Armchair Symmetry

Single Armchair

Double Armchair - Low Backrest

#### Dimensions defined in millimetres.