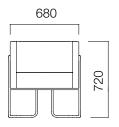

#### DIMENSIONS (mm)

Single Armchair Lo

Single Armchair Symmetry

Single Armchair

Double Armchair - Low Backrest

#### Dimensions defined in millimetres.