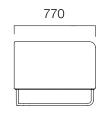

#### DIMENSIONS (mm)

Single Armchair Lo

Single Armchair Symmetry

Single Armchair

Double Armchair - Low Backrest

#### Dimensions defined in millimetres.