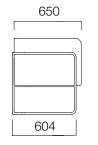

#### DIMENSIONS (mm)

Single Armchair Lo

Single Armchair Symmetry

Single Armchair

Double Armchair - Low Backrest

#### Dimensions defined in millimetres.