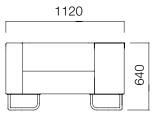

#### DIMENSIONS (mm)

Single Armchair Lo

Single Armchair Symmetry

Single Armchair

Double Armchair - Low Backrest

#### Dimensions defined in millimetres.