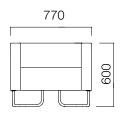

#### DIMENSIONS (mm)

Single Armchair Lo

Single Armchair Symmetry

Single Armchair

Double Armchair - Low Backrest

#### Dimensions defined in millimetres.