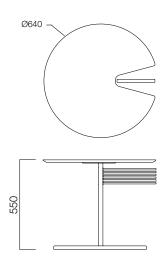

#### Dance of harmony and balance.

DIMENSIONS (mm)

Sema Coffee Table

Sema Coffee Table with Magazine Holder

Dimensions defined in millimetres.