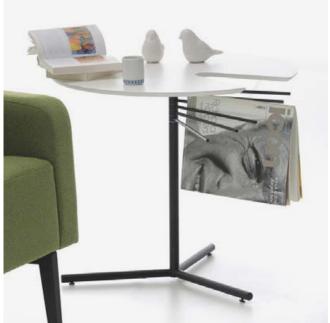

Sema easily fits into usage space with a range of colour options, and magazine-holder version facilitates your daily life.

#### Dance of harmony and balance.

DIMENSIONS (mm)

Sema Coffee Table

Sema Coffee Table with Magazine Holder

Dimensions defined in millimetres.