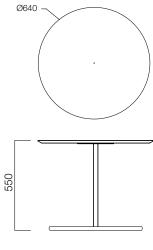

#### Dance of harmony and balance.

DIMENSIONS (mm)

Sema Coffee Table

Sema Coffee Table with Magazine Holder

Dimensions defined in millimetres.