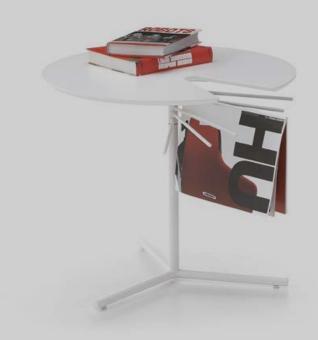

Sema easily fits into usage space with a range of colour options, and magazine-holder version facilitates your daily life.

#### Dance of harmony and balance.

DIMENSIONS (mm)

Sema Coffee Table

Sema Coffee Table with Magazine Holder

Dimensions defined in millimetres.