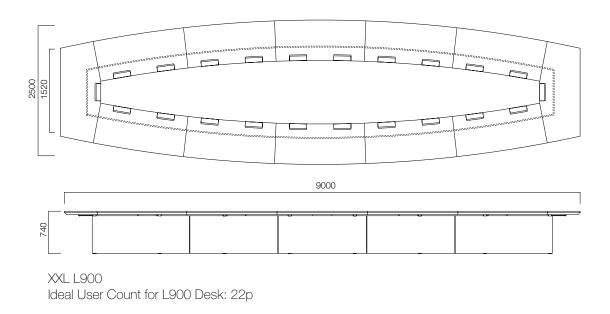

XXL L700 Ideal User Count for L700 Desk: 18p

DIMENSIONS (mm)

Dimensions defined in millimeters.