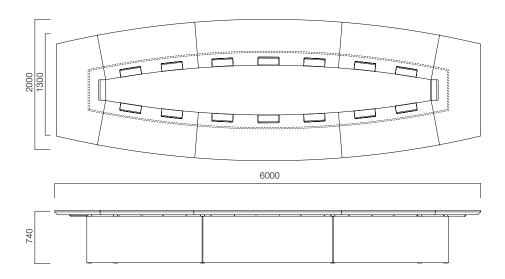

XXL L700 Ideal User Count for L700 Desk: 18p

DIMENSIONS (mm)

Dimensions defined in millimeters.