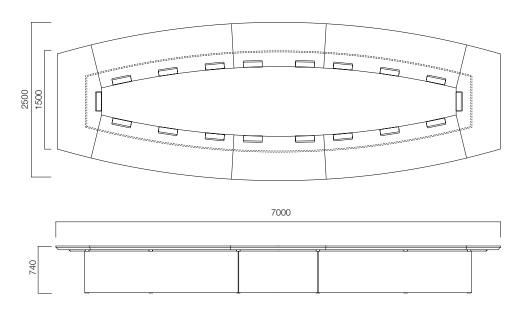

XXL L700 Ideal User Count for L700 Desk: 18p

DIMENSIONS (mm)

Dimensions defined in millimeters.