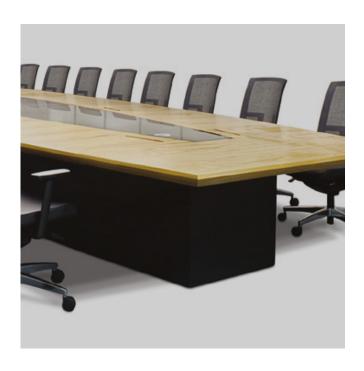

XXL is easily distinguishable for its endurance as well as its connectivity solutions. True to today's needs, electrical and data connections are carried all the way up to the table top through the closed frame base. Outlets are secured and hidden by the lacquered, glass or eco-leather pads located in the center, accounting for an overall sharp and professional look.

## Materials

Tabletops have veneered, vinterio veneered or recomposed veneered options. Legs are lacquered. Center pad has glass, eco-leather and lacquered options.\*

\*Please refer to technical document.