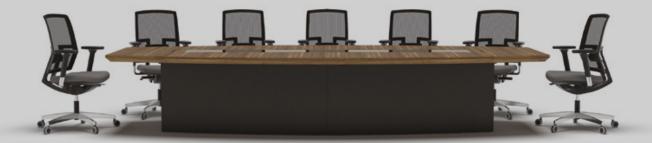

## **XXL**

Meetings are about making decisions. Meeting halls and conference rooms are high priority areas that reflect the character of an establishment. XXL, as the name suggests, is designed to provide functional use of large meeting spaces and to accommodate for bigger meetings. Bearing the nature and splendor of wood in its elegant appearance, XXL is featured in 7 different size options -from 3.4 to 9 meters- to choose from.

XXL is easily distinguishable for its endurance as well as its connectivity solutions. True to today's needs, electrical and data connections are carried all the way up to the table top through the closed frame base. Outlets are secured and hidden by the lacquered, glass or eco-leather pads located in the center, accounting for an overall sharp and professional look.