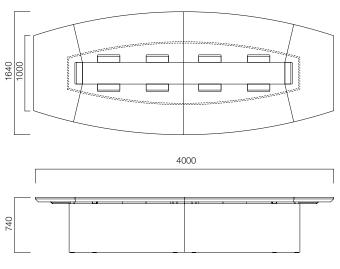

XXL L700 Ideal User Count for L700 Desk: 18p

DIMENSIONS (mm)

Dimensions defined in millimeters.