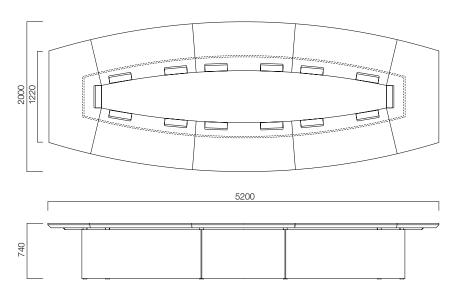

nurus

DIMENSIONS (mm)

XXL L340 Ideal User Count for L340 Desk: 8p

XXL L400 Ideal User Count for L400 Desk: 10p

XXL L520 Ideal User Count for L520 Desk: 14p

DIMENSIONS (mm)

XXL L600 Ideal User Count for L600 Desk: 16p