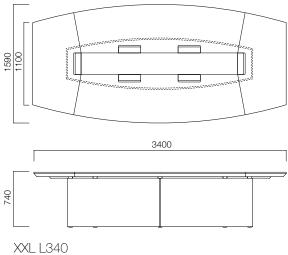

nurus

DIMENSIONS (mm)

XXL L340 Ideal User Count for L340 Desk: 8p

XXL L400 Ideal User Count for L400 Desk: 10p

XXL L520 Ideal User Count for L520 Desk: 14p

DIMENSIONS (mm)

XXL L600 Ideal User Count for L600 Desk: 16p