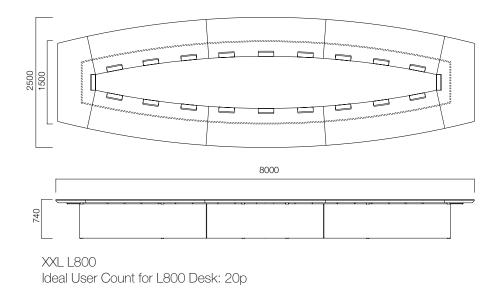

XXL L700 Ideal User Count for L700 Desk: 18p

DIMENSIONS (mm)

Dimensions defined in millimeters.