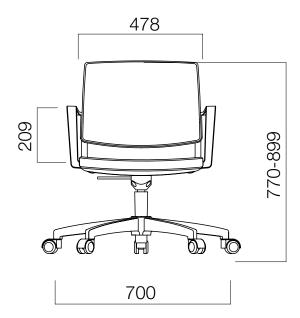

# nurus



# Trea Fixed

Design by Paul Brooks



## **Trea Fixed**

Trea Fixed is comfortable use in shared workspaces; also homes, cafes, restaurants, lounges and waiting zones. With wheeled or fixed 5-star swivel base options. May be used with or without the armrests. With adjustable height. May be upholstered in fabric, leather or eco-leather.

# **Design by Paul Brooks**

Paul Brooks is a British designer who lives in France and works in Germany. An expert in office seating products design, Brooks' Anglo-German studio produces focused and conscious design solutions for furniture companies and suppliers in Europe and America.



DIMENSIONS (mm)





Dimensions defined in millimeters.

### Materials

Frame color is black. Legs come with black PP or aluminum. Upholstery is available in different materials.\*

#### Upholstery

Seat upholstery available in fabric, leather and eco-leather. Backrest is available in mesh.\*

\*Please refer to technical document.