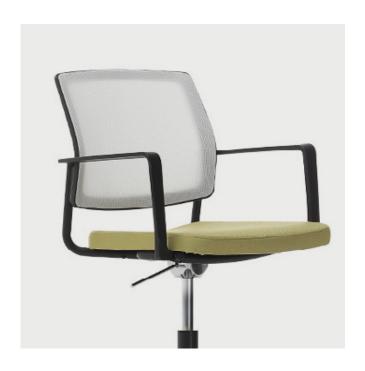

## **Trea Fixed**

Trea Fixed is comfortable use in shared workspaces; also homes, cafes, restaurants, lounges and waiting zones. With wheeled or fixed 5-star swivel base options. May be used with or without the armrests. With adjustable height. May be upholstered in fabric, leather or eco-leather.

#### Upholstery

Seat upholstery available in fabric, leather and eco-leather. Backrest is available in mesh.\*

\*Please refer to technical document.