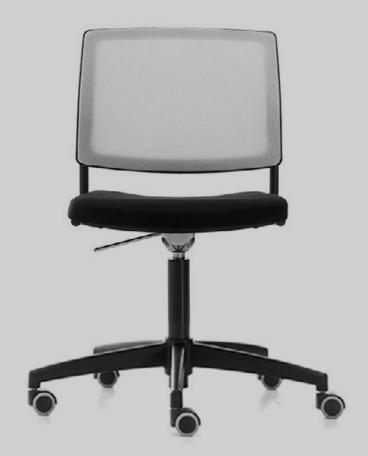

## **Trea Fixed**

Trea Fixed is comfortable use in shared workspaces; also homes, cafes, restaurants, lounges and waiting zones. With wheeled or fixed 5-star swivel base options. May be used with or without the armrests. With adjustable height. May be upholstered in fabric, leather or eco-leather.