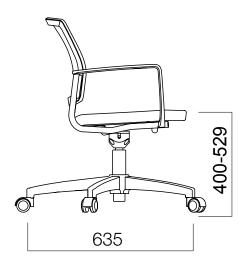

# nurus



# Trea Fixed

Design by Paul Brooks



## **Trea Fixed**

Trea Fixed is comfortable use in shared workspaces; also homes, cafes, restaurants, lounges and waiting zones. With wheeled or fixed 5-star swivel base options. May be used with or without the armrests. With adjustable height. May be upholstered in fabric, leather or eco-leather.

# **Design by Paul Brooks**

Paul Brooks is a British designer who lives in France and works in Germany. An expert in office seating products design, Brooks' Anglo-German studio produces focused and conscious design solutions for furniture companies and suppliers in Europe and America.



DIMENSIONS (mm)





Dimensions defined in millimeters.

### Materials

Frame color is black. Legs come with black PP or aluminum. Upholstery is available in different materials.\*

#### Upholstery

Seat upholstery available in fabric, leather and eco-leather. Backrest is available in mesh.\*

\*Please refer to technical document.