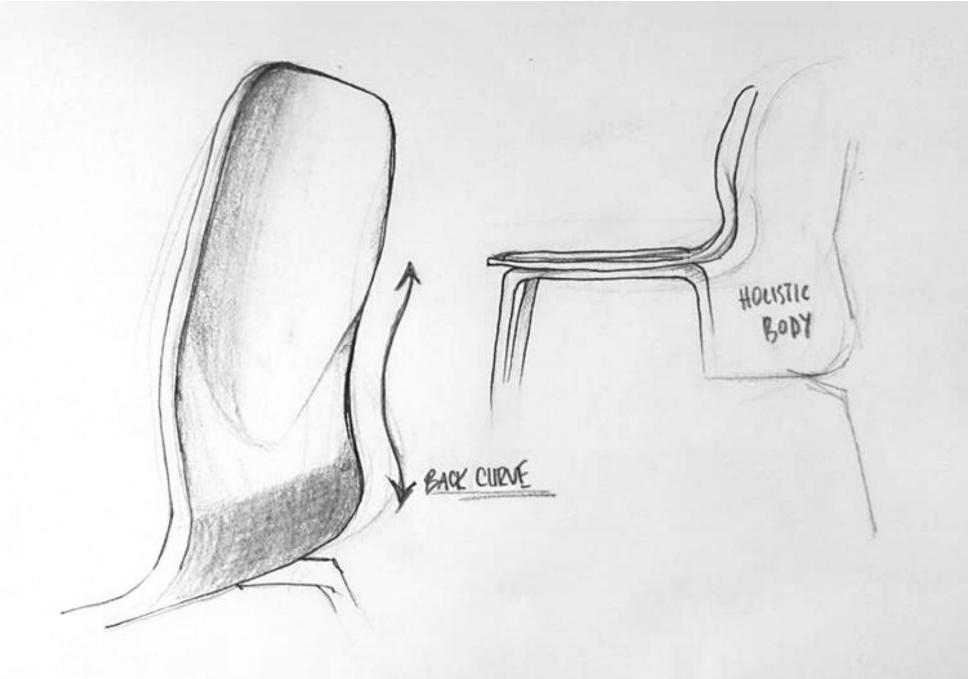

## One chair to rule all.

Featuring a non-complex and simple design and offering rich material options, Eon easily fits into different areas. Solid, unibody wooden seating with a natural back curve delivers the comfort that make you feel home.