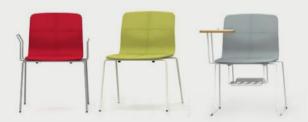

## nurus

## Eon Collection at a Glance

Design by Nurus D Lab



## One chair to rule all.

Featuring a non-complex and simple design and offering rich material options, Eon easily fits into different areas. Solid, unibody wooden seating with a natural back curve delivers the comfort that make you feel home.

Rich colour, leg, accessory, and material choices featured in Eon seamlessly blends into all interior design styles, making it an ideal choice for common areas and public spaces such as cafés, restaurants, and educational institutes.























## Eon Bar Stool



Eon Chair - Optional Writing Pad / Basket



Eon Sledge Chair