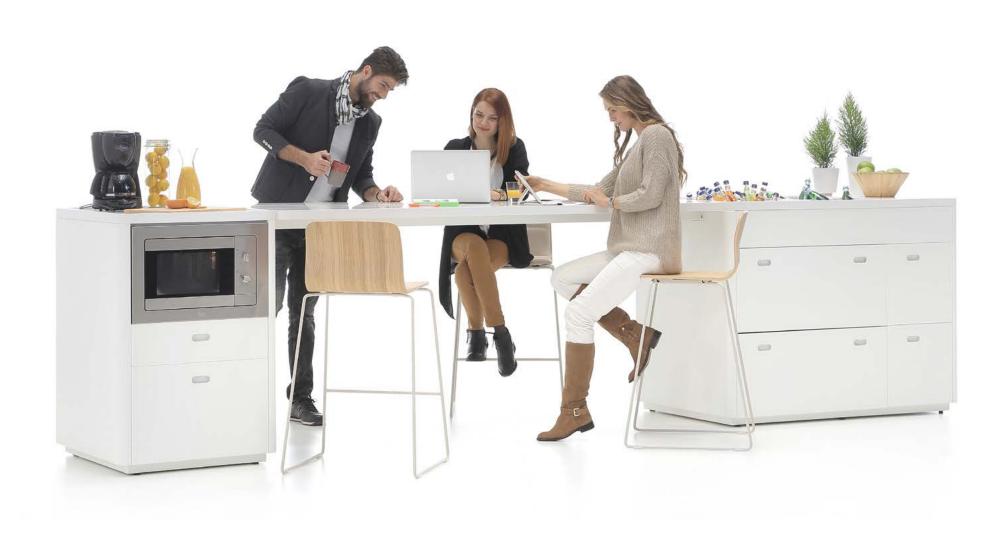

## nurus

## Eon Collection at a Glance

Design by Nurus D Lab



## One chair to rule all.

Featuring a non-complex and simple design and offering rich material options, Eon easily fits into different areas. Solid, unibody wooden seating with a natural back curve delivers the comfort that make you feel home.

Rich colour, leg, accessory, and material choices featured in Eon seamlessly blends into all interior design styles, making it an ideal choice for common areas and public spaces such as cafés, restaurants, and educational institutes.























## Eon Bar Stool



Eon Chair - Optional Writing Pad / Basket



Eon Sledge Chair