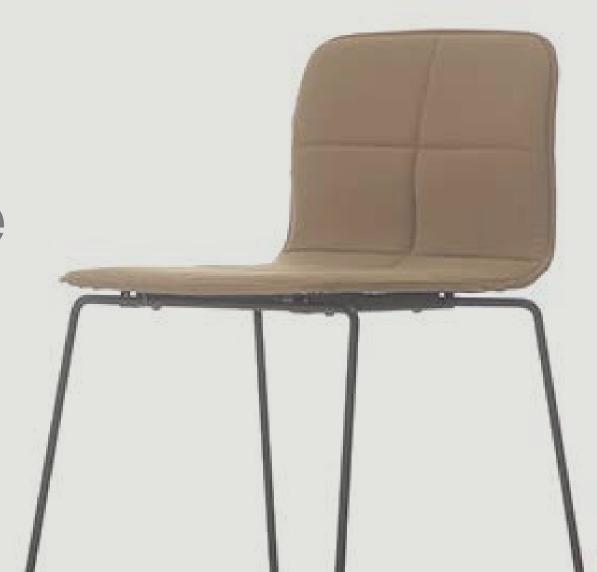

## One chair to rule all.

Featuring a non-complex and simple design and offering rich material options, Eon easily fits into different areas. Solid, unibody wooden seating with a natural back curve delivers the comfort that make you feel home.

## Eon Bar Stool

Eon Chair - Optional Writing Pad / Basket

Eon Sledge Chair