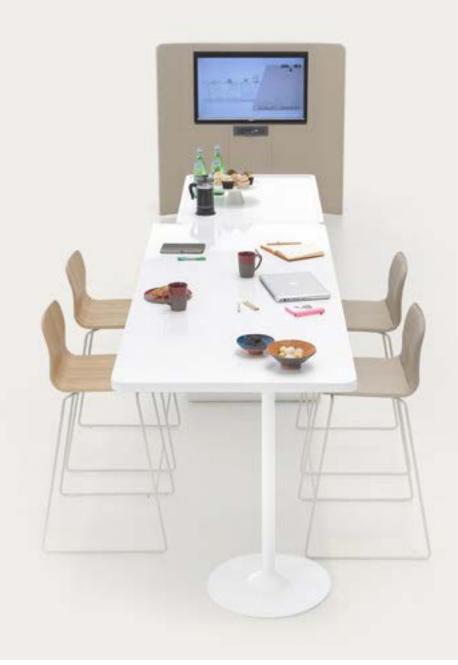

Rich colour, leg, accessory, and material choices featured in Eon seamlessly blends into all interior design styles, making it an ideal choice for common areas and public spaces such as cafés, restaurants, and educational institutes.