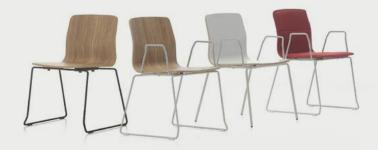

## nurus

## Eon Collection at a Glance

Design by Nurus D Lab



## One chair to rule all.

Featuring a non-complex and simple design and offering rich material options, Eon easily fits into different areas. Solid, unibody wooden seating with a natural back curve delivers the comfort that make you feel home.

Rich colour, leg, accessory, and material choices featured in Eon seamlessly blends into all interior design styles, making it an ideal choice for common areas and public spaces such as cafés, restaurants, and educational institutes.























## Eon Bar Stool



Eon Chair - Optional Writing Pad / Basket



Eon Sledge Chair