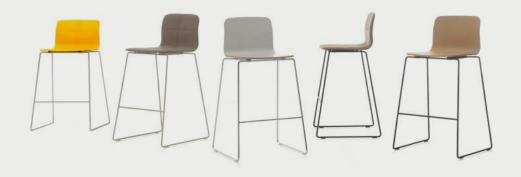

## nurus

## Eon Collection at a Glance

Design by Nurus D Lab



## One chair to rule all.

Featuring a non-complex and simple design and offering rich material options, Eon easily fits into different areas. Solid, unibody wooden seating with a natural back curve delivers the comfort that make you feel home.

Rich colour, leg, accessory, and material choices featured in Eon seamlessly blends into all interior design styles, making it an ideal choice for common areas and public spaces such as cafés, restaurants, and educational institutes.























## Eon Bar Stool



Eon Chair - Optional Writing Pad / Basket



Eon Sledge Chair