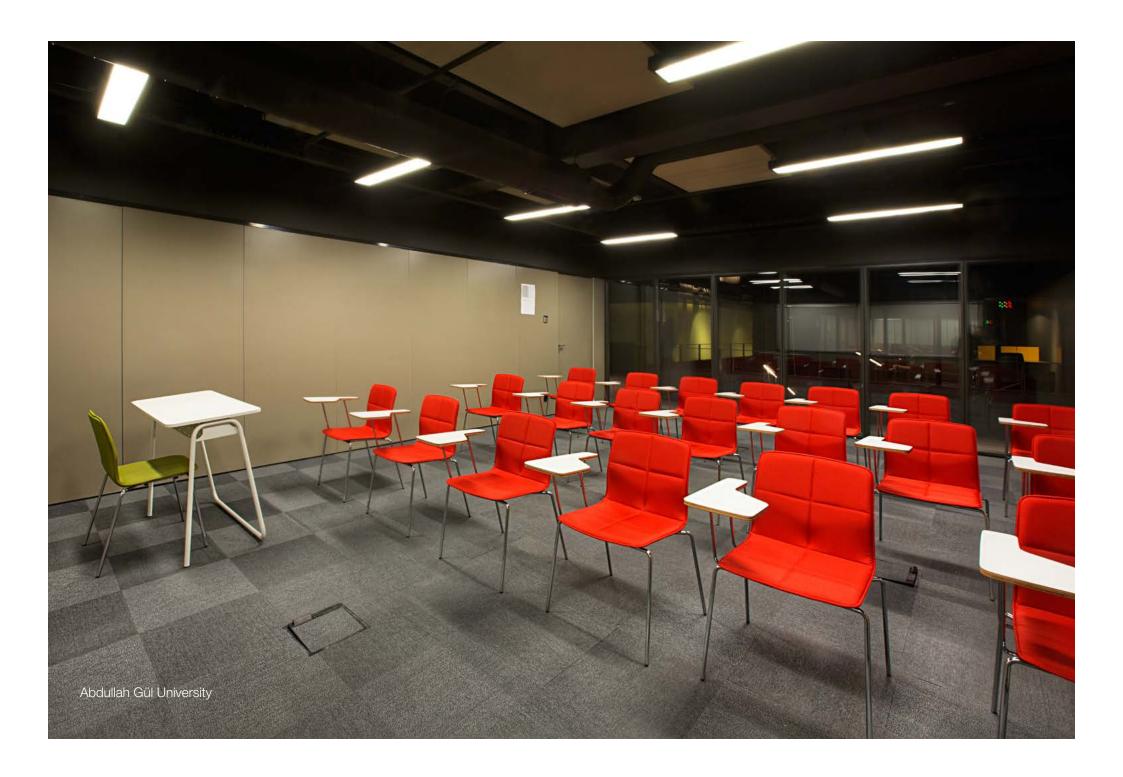

Rich colour, leg, accessory, and material choices featured in Eon seamlessly blends into all interior design styles, making it an ideal choice for common areas and public spaces such as cafés, restaurants, and educational institutes.

## Eon Bar Stool

Eon Chair - Optional Writing Pad / Basket

Eon Sledge Chair