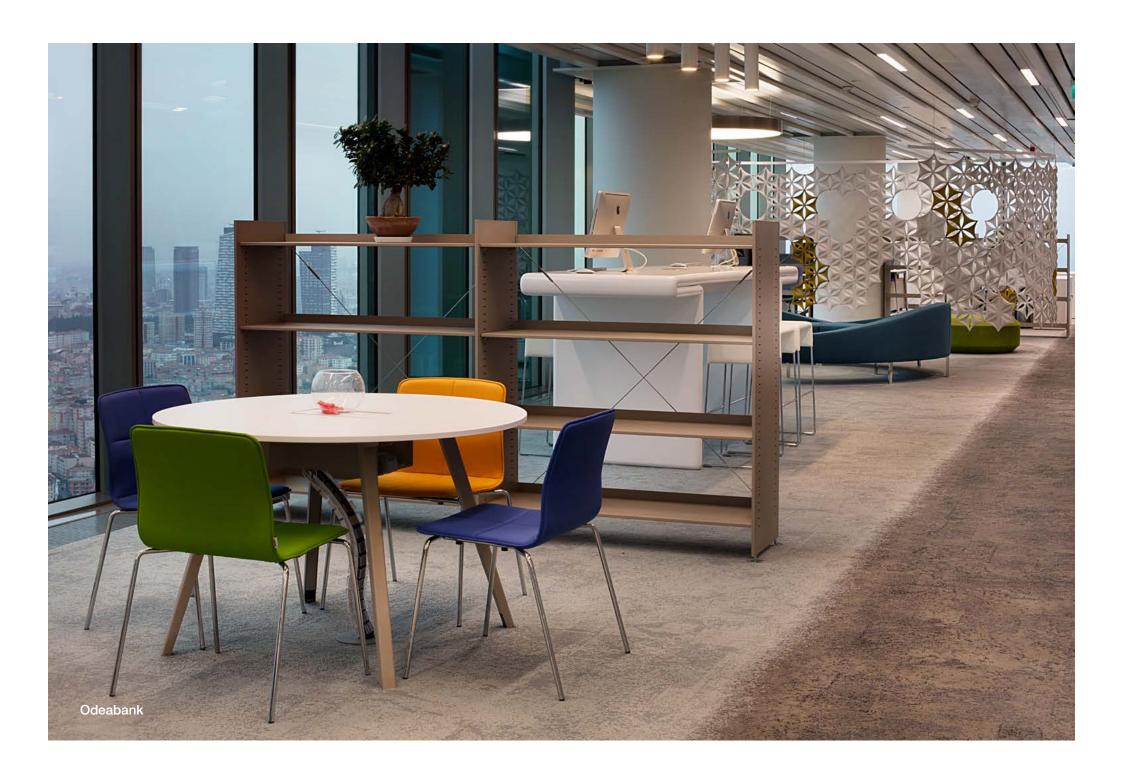

Rich colour, leg, accessory, and material choices featured in Eon seamlessly blends into all interior design styles, making it an ideal choice for common areas and public spaces such as cafés, restaurants, and educational institutes.