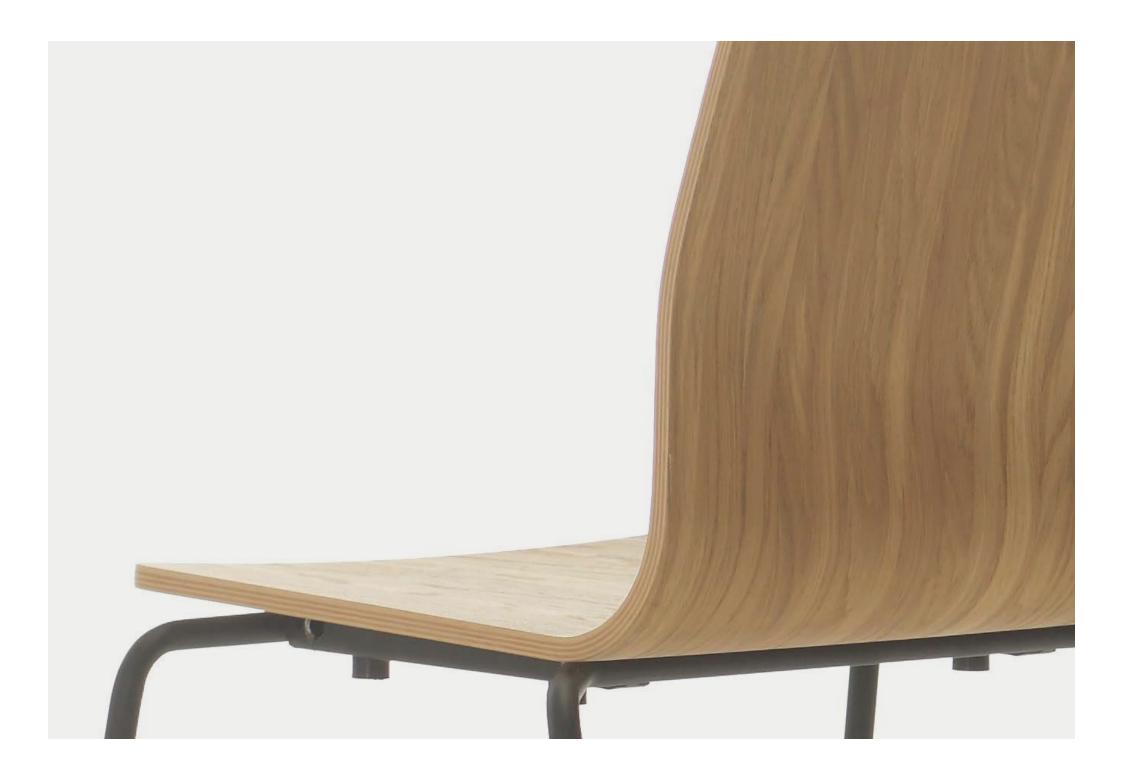

## One chair to rule all.

Featuring a non-complex and simple design and offering rich material options, Eon easily fits into different areas. Solid, unibody wooden seating with a natural back curve delivers the comfort that make you feel home.