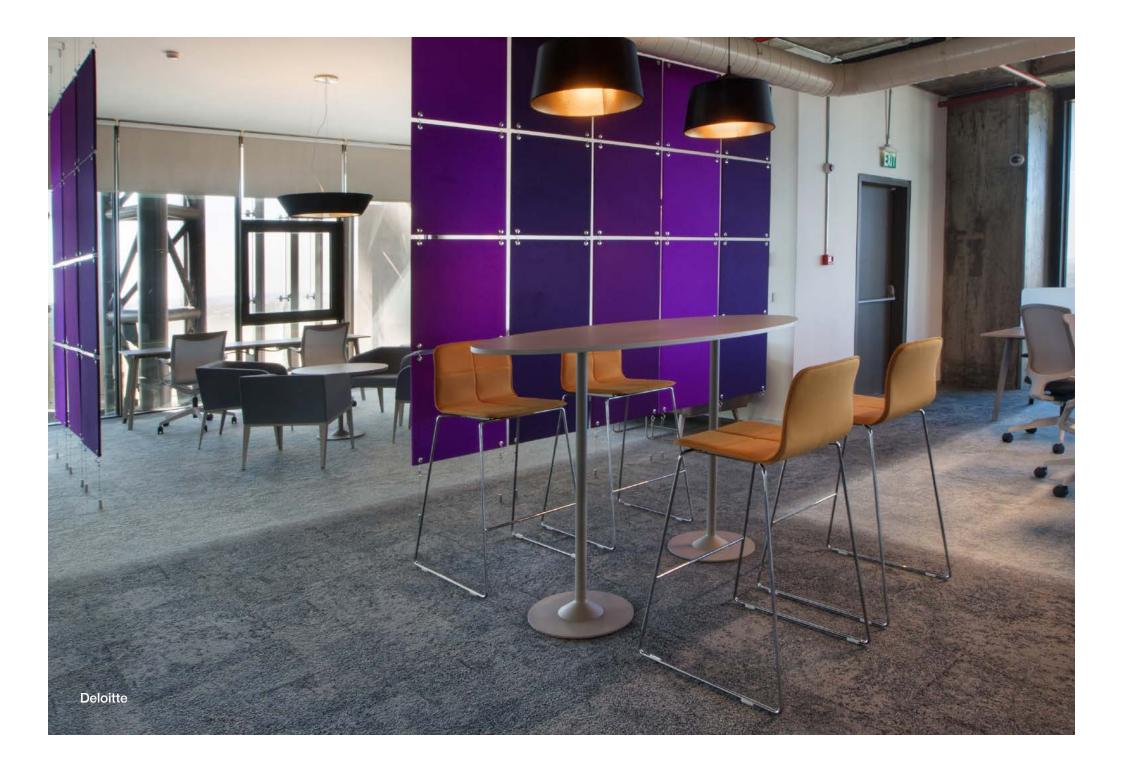

Rich colour, leg, accessory, and material choices featured in Eon seamlessly blends into all interior design styles, making it an ideal choice for common areas and public spaces such as cafés, restaurants, and educational institutes.