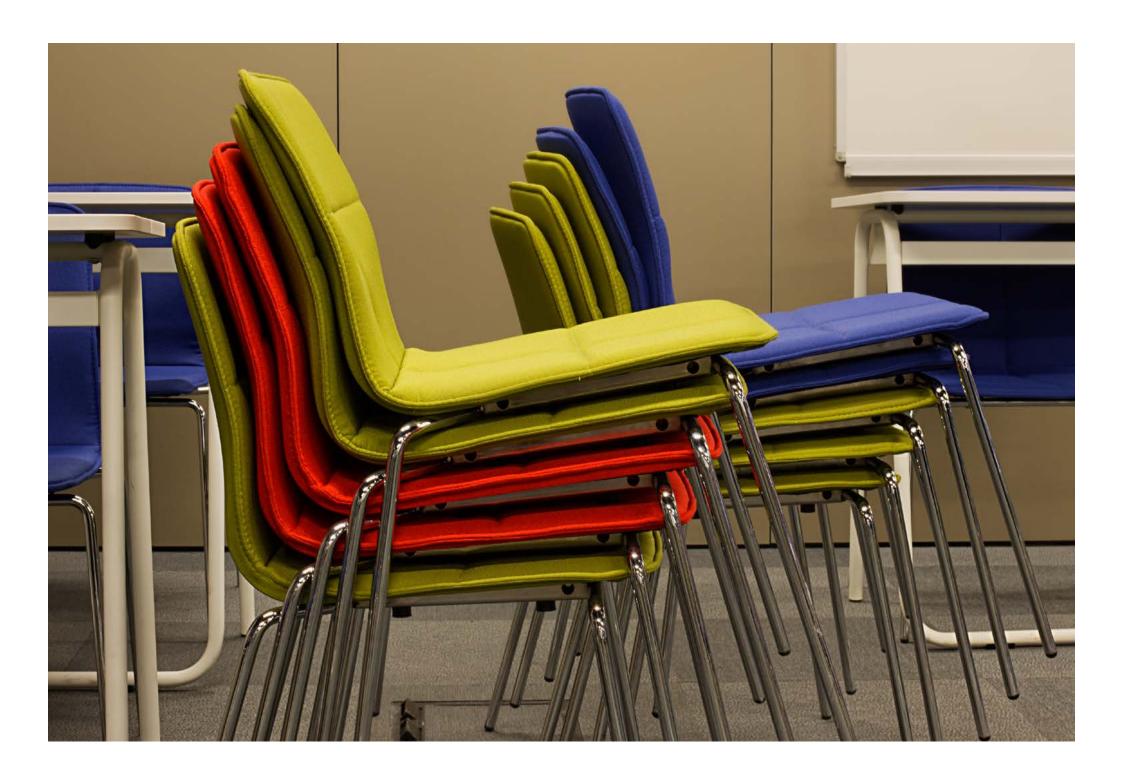

## One chair to rule all.

Featuring a non-complex and simple design and offering rich material options, Eon easily fits into different areas. Solid, unibody wooden seating with a natural back curve delivers the comfort that make you feel home.

Rich colour, leg, accessory, and material choices featured in Eon seamlessly blends into all interior design styles, making it an ideal choice for common areas and public spaces such as cafés, restaurants, and educational institutes.