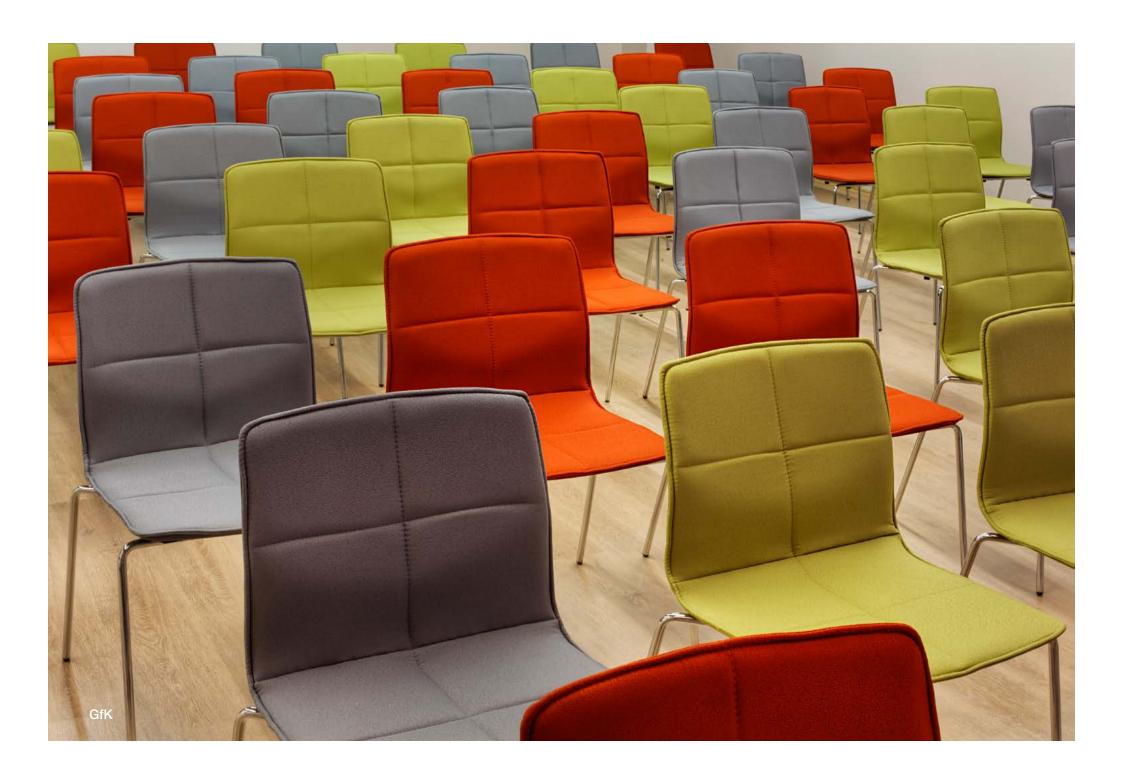

## One chair to rule all.

Featuring a non-complex and simple design and offering rich material options, Eon easily fits into different areas. Solid, unibody wooden seating with a natural back curve delivers the comfort that make you feel home.

Rich colour, leg, accessory, and material choices featured in Eon seamlessly blends into all interior design styles, making it an ideal choice for common areas and public spaces such as cafés, restaurants, and educational institutes.