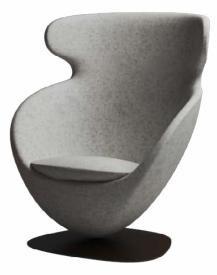

Mila has two versions: Mila and Mila Minnie. Mila's futuristic curved shape and well-defined contours bring a soft touch to lounges or lobbies. Inspired by the cartoon character, Mila Minnie provides privacy with its headrest, like giant ears and helps to create a quiet atmosphere for individual use.

Mila Mini

Mila