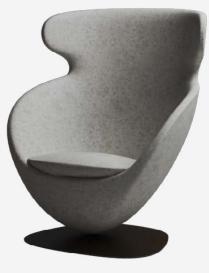

Mila has two versions: Mila and Mila Minnie. Mila's futuristic curved shape and well-defined contours bring a soft touch to lounges or lobbies. Inspired by the cartoon character, Mila Minnie provides privacy with its headrest, like giant ears and helps to create a quiet atmosphere for individual use.

Mila Mini

Mila