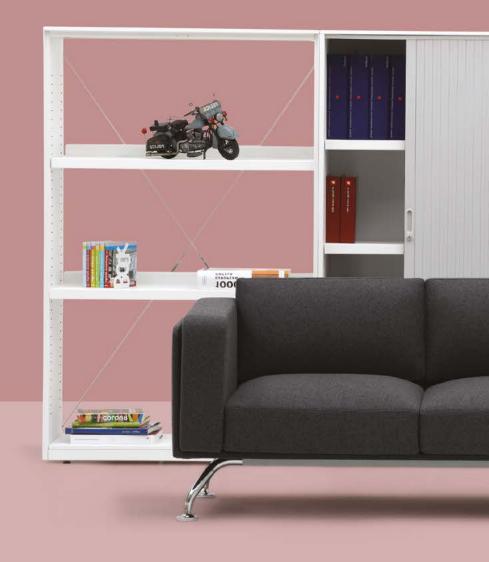

## Orderly and functional living spaces with Fe2.

Fe2 was designed with the awareness that each field has different storage needs. Featuring different material choices, Fe2 provides flexible and functioning storage solutions for all living spaces including homes, executive offices, and open offices.

Fe2 Open-Shelf Cabinets

Fe2 Open Cabinets

Fe2 Open-Shelf Door Cabinets

Fe2 Cabinets with Doors

FE2 Cloak Cabinets with Doors