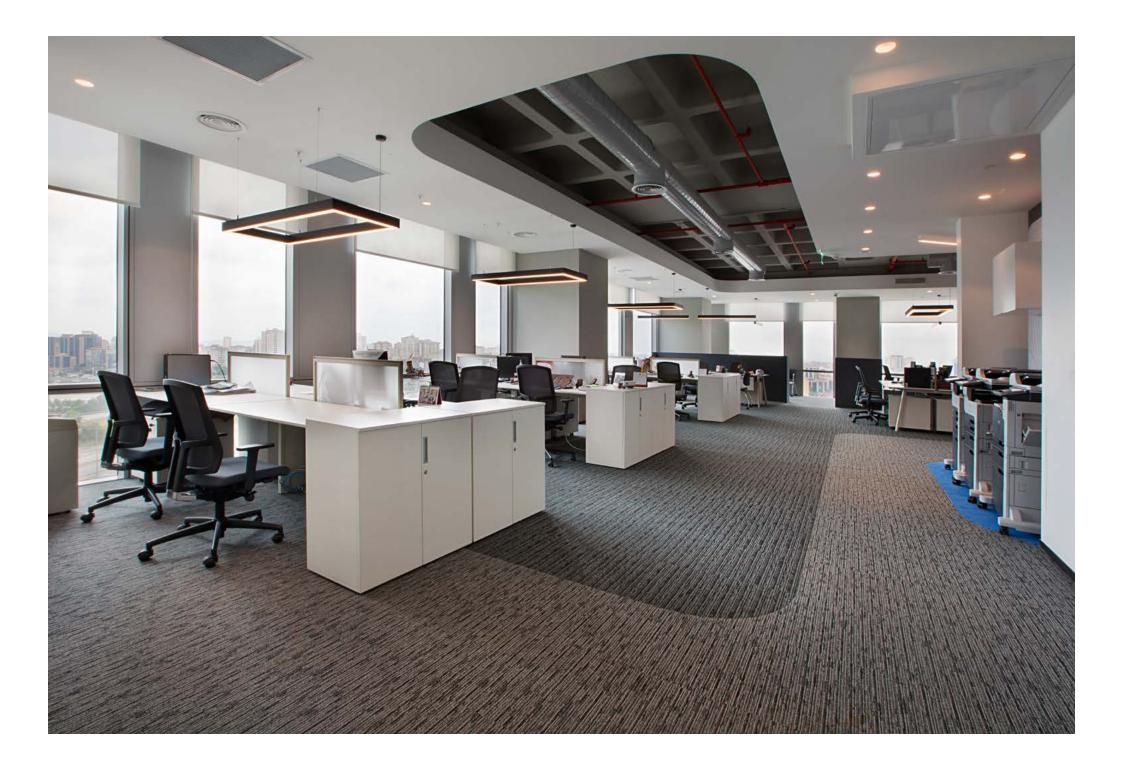

## Orderly and functional living spaces with Fe2.

Fe2 was designed with the awareness that each field has different storage needs. Featuring different material choices, Fe2 provides flexible and functioning storage solutions for all living spaces including homes, executive offices, and open offices.