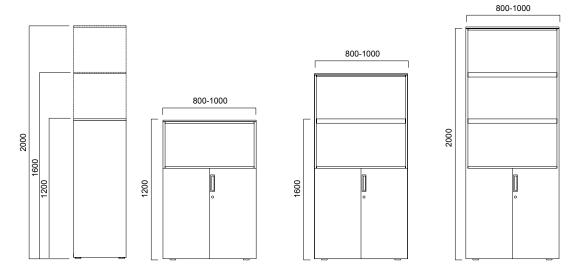

Fe2 Open-Shelf Door Cabinets

Fe2 Cabinets with Doors

FE2 Cloak Cabinets with Doors

Fe2 Open-Shelf Cabinet

Fe2 Open Cabinets

Fe2 Cabinets with Doors

Fe2 Cabinets with Acrylic and Glass Doors

Fe2 Open-Shelf Door Cabinets