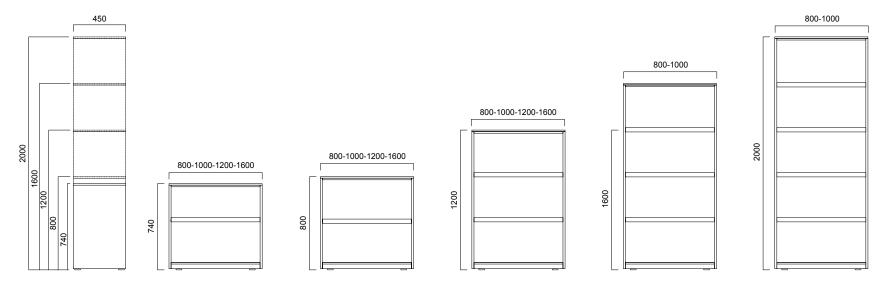

# Fe2 Collection

Design by **Nurus D Lab** 

Fe2 was designed in consideration of different storage needs in all living spaces, from homes to executive offices and open offices. Rich product family of Fe2 features open-shelf cabinets, door cabinets, and cloak cabinets, providing flexible and functioning solutions for all storage requirements.

Fe2 can also be utilized to separate working space into several sections, facilitating efficient use of space.

Melamine and veneer choices featured in cabinet doors and rear panels of Fe2 collection seamlessly blends into usage space.