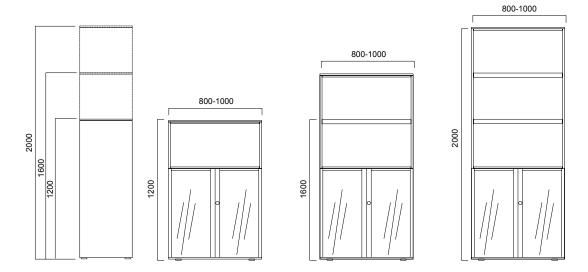

Fe2 Open-Shelf Door Cabinets

Fe2 Cabinets with Doors

FE2 Cloak Cabinets with Doors

Fe2 Open-Shelf Cabinet

Fe2 Open Cabinets

Fe2 Cabinets with Doors

Fe2 Cabinets with Acrylic and Glass Doors

Fe2 Open-Shelf Door Cabinets

Fe2 Open-Shelf Cabinets with Acrylic & Glass Doors

Fe2 Cloak Cabinets with Doors

Fe2 Cloak Cabinets with Acrylic & Glass Doors