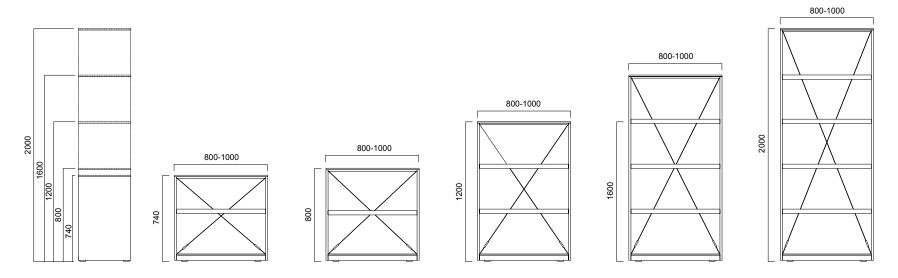

# Fe2 Collection

Design by **Nurus D Lab** 

Fe2 was designed in consideration of different storage needs in all living spaces, from homes to executive offices and open offices. Rich product family of Fe2 features open-shelf cabinets, door cabinets, and cloak cabinets, providing flexible and functioning solutions for all storage requirements.

Fe2 can also be utilized to separate working space into several sections, facilitating efficient use of space.

Melamine and veneer choices featured in cabinet doors and rear panels of Fe2 collection seamlessly blends into usage space.