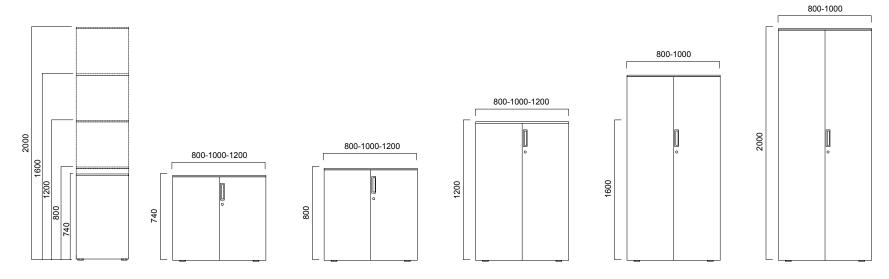

Fe2 Cabinets with Aluminium Frame Acrylic and Glass Doors

Fe2 Open-Shelf Cabinets with Aluminium Frame Acrylic and Glass Doors

Fe2 Cloak Cabinets with Glass Doors

Fe2 Open-Shelf Cabinets

Fe2 Open Cabinets

Fe2 Open-Shelf Door Cabinets

Fe2 Cabinets with Doors

FE2 Cloak Cabinets with Doors

Fe2 Open-Shelf Cabinet

Fe2 Open Cabinets

Fe2 Cabinets with Doors

Fe2 Cabinets with Acrylic and Glass Doors

Fe2 Open-Shelf Door Cabinets