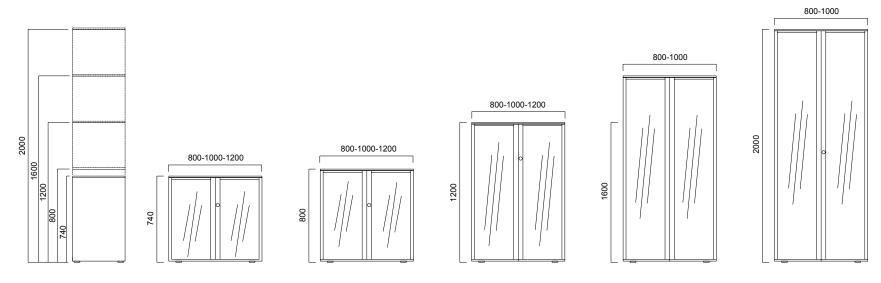

Fe2 Cabinets with Aluminium Frame Acrylic and Glass Doors

Fe2 Open-Shelf Cabinets with Aluminium Frame Acrylic and Glass Doors

Fe2 Cloak Cabinets with Glass Doors

Fe2 Open-Shelf Cabinets

Fe2 Open Cabinets

Fe2 Open-Shelf Cabinets with Acrylic & Glass Doors

Fe2 Cloak Cabinets with Doors

Fe2 Cloak Cabinets with Acrylic & Glass Doors