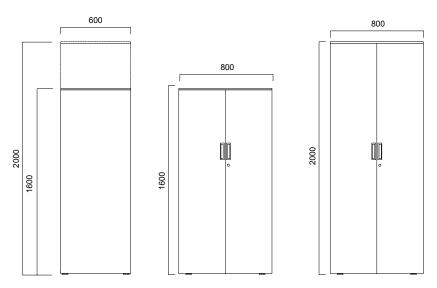

Fe2 Open-Shelf Door Cabinets

Fe2 Cabinets with Doors

FE2 Cloak Cabinets with Doors

Fe2 Open-Shelf Cabinet

Fe2 Open Cabinets

Fe2 Cabinets with Doors

Fe2 Cabinets with Acrylic and Glass Doors

Fe2 Open-Shelf Door Cabinets