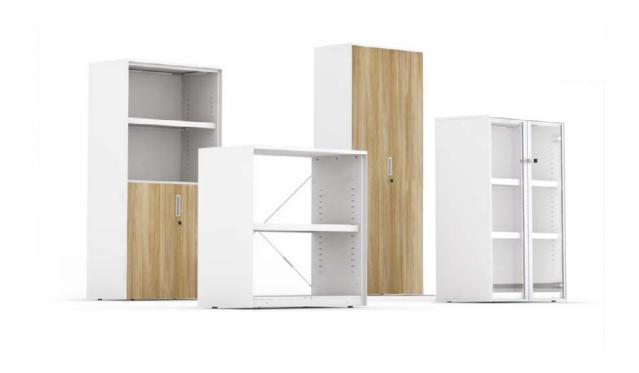

# Fe2 Collection

Design by **Nurus D Lab** 

Fe2 was designed in consideration of different storage needs in all living spaces, from homes to executive offices and open offices. Rich product family of Fe2 features open-shelf cabinets, door cabinets, and cloak cabinets, providing flexible and functioning solutions for all storage requirements.

Fe2 can also be utilized to separate working space into several sections, facilitating efficient use of space.

Melamine and veneer choices featured in cabinet doors and rear panels of Fe2 collection seamlessly blends into usage space.