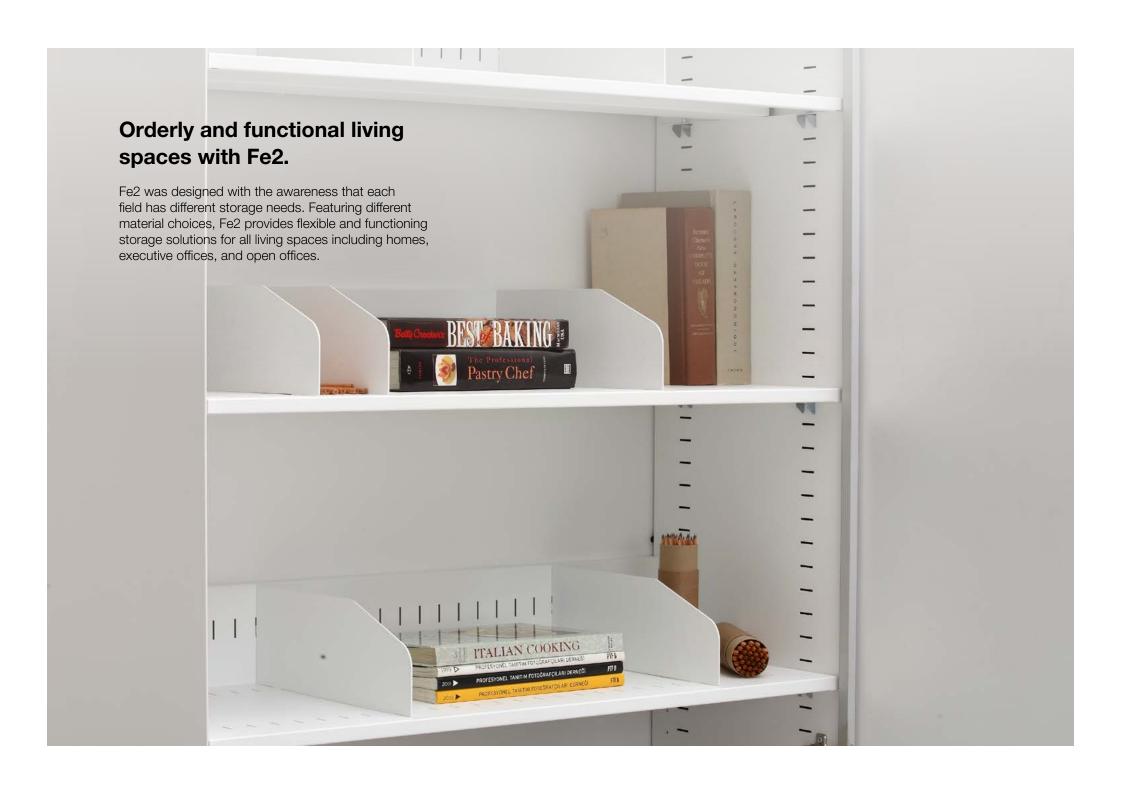

Fe2 can also be utilized to separate working space into several sections, facilitating efficient use of space.

Melamine and veneer choices featured in cabinet doors and rear panels of Fe2 collection seamlessly blends into usage space.