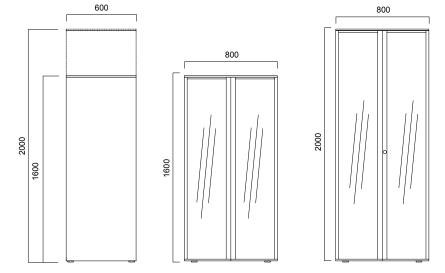

Fe2 Open-Shelf Cabinets with Acrylic & Glass Doors

Fe2 Cloak Cabinets with Doors

Fe2 Cloak Cabinets with Acrylic & Glass Doors