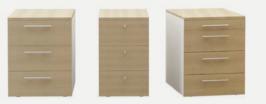

# Cube Mobile Commodes

3 Drawers +1 Hidden Penholder

1 Drawers + 1 File Drawer 1 Drawers + 1 File Drawer + 1 Hidden Penholder

\*Measurements are given for metal body commodes. Melamine body commodes' width is 367 mm and depth is 600 mm.and 800 mm.

3 Drawers

3 Drawers

1 Drawers + 1 File Drawer

\*Measurements are given for metal body commodes. Melamine body commodes' width is 367 mm and depth is 600 mm.and 800 mm.