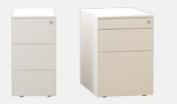

# Cube Fixed Commodes

### 3 Drawers +1 Penholder

1 Drawers + 1 File Drawer + 1 Penholder

\*Measurements are given for metal body commodes. Melamine body commodes' width is 467 mm and depth is 600 mm.and 800 mm.

\*Measurements are given for metal body commodes. Melamine body commodes' width is 367 mm and depth is 600 mm.and 800 mm.