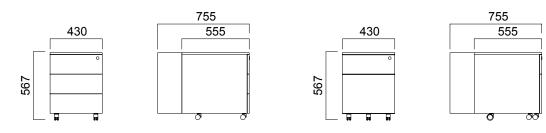

# Cube Mobile Commodes

3 Drawers +1 Hidden Penholder

1 Drawers + 1 File Drawer 1 Drawers + 1 File Drawer + 1 Hidden Penholder

\*Measurements are given for metal body commodes. Melamine body commodes' width is 367 mm and depth is 600 mm.and 800 mm.