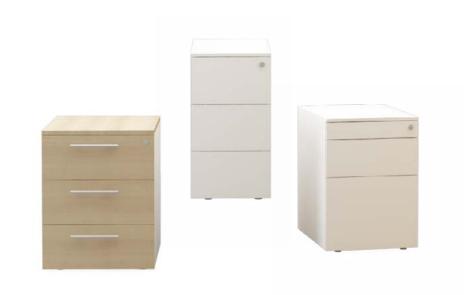

Cube has a wide product family, growing even richer with hidden penholder, pen holder, and file hanger choices.

\* Melamine lapels offer single, double, and embedded handle choices.

Cube Fixed Commodes

Cube Fixed Commodes

Cube Mobile Commodes

Cube Mobile Commodes