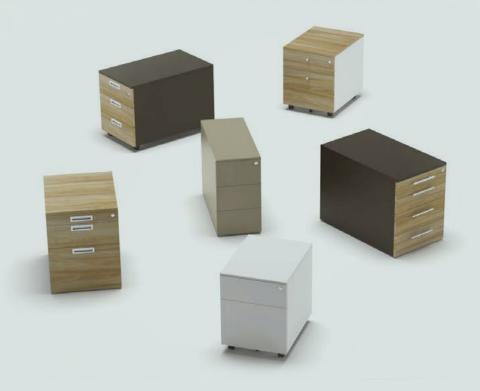

# Cute helpers for your storage requirements.

Cube storage unit was designed with the intention to create a flexible, durable, comfortable, and aesthetic environment. Wide product line, rich colour palette, and material options featured in Cube provide a variety of solutions for storage requirements in all living spaces.

Cube was designed to provide flexibility, durability, and aesthetics while solving your storage requirements in any working or living environment.

Cube features metal and melamine<sup>\*</sup> options for main body; metal body of Cube is manufactured in 22 seconds, utilizing cutting edge technology for fully automated production. In addition to long utilization life, Cube also adds to fire safety with durability of metal.

Cube has a wide product family, growing even richer with hidden penholder, pen holder, and file hanger choices.

\* Melamine lapels offer single, double, and embedded handle choices.

Cube Fixed Commodes

Cube Fixed Commodes