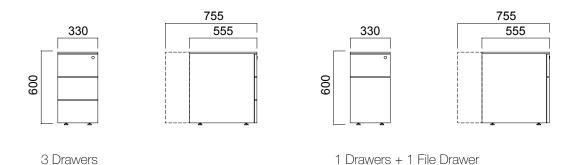

3 Drawers

3 Drawers

1 Drawers + 1 File Drawer

\*Measurements are given for metal body commodes. Melamine body commodes' width is 367 mm and depth is 600 mm.and 800 mm.