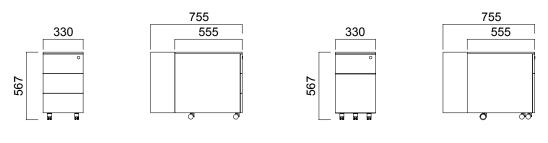

3 Drawers

3 Drawers

1 Drawers + 1 File Drawer

\*Measurements are given for metal body commodes. Melamine body commodes' width is 367 mm and depth is 600 mm.and 800 mm.