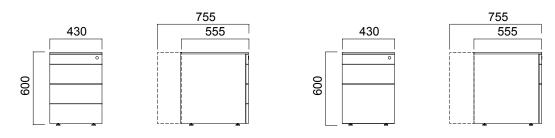

### 3 Drawers +1 Penholder

1 Drawers + 1 File Drawer + 1 Penholder

\*Measurements are given for metal body commodes. Melamine body commodes' width is 467 mm and depth is 600 mm.and 800 mm.

\*Measurements are given for metal body commodes. Melamine body commodes' width is 367 mm and depth is 600 mm.and 800 mm.