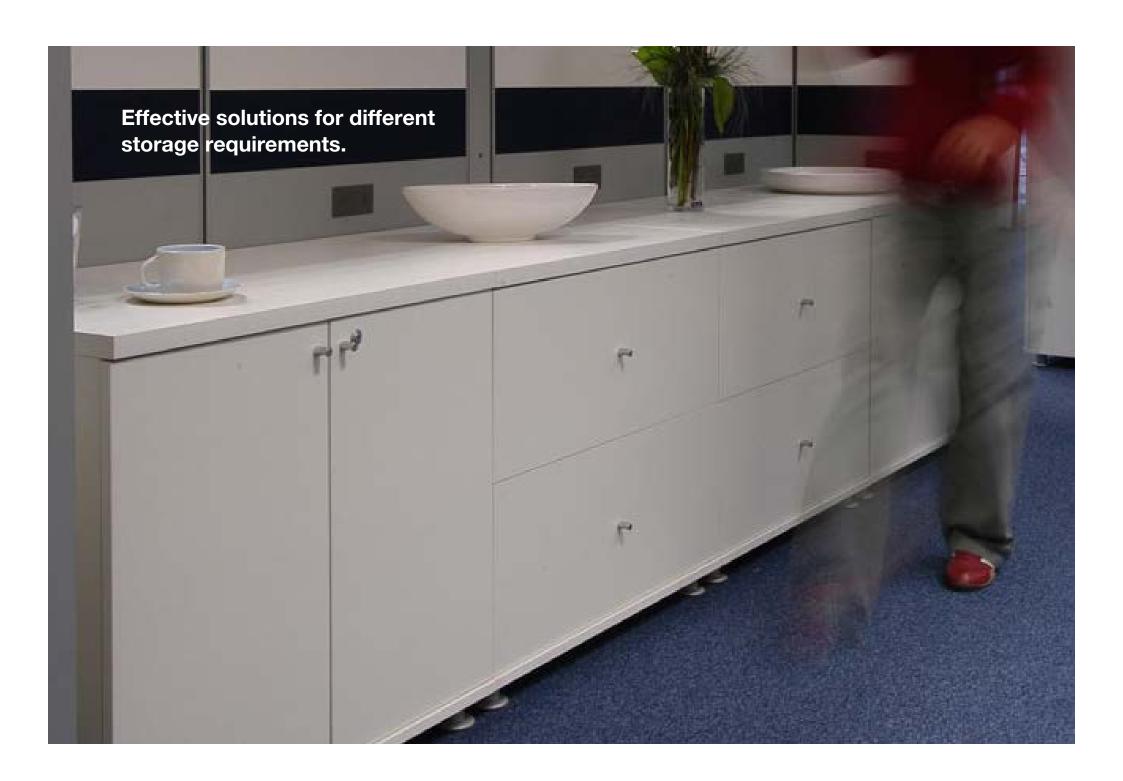

## Relieve the overload in your workspaces with Basic Box.

Basic Box was manufactured to completely fulfil your varying storage needs in many different living spaces, including workspaces, executive offices, and homes. Thanks to its wide product family, Basic Box enables you to utilize living spaces efficiently.