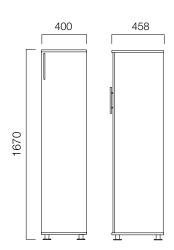

and support, D-Lab manages it all. Each detail is attended and tested through at the advanced level.





#### CPU side cabinets

### Mobile CPU Side Cabinet



# Fixed CPU Side Cabinet





Side Cabinets

# H:62 cm Mobile Side Cabinet







# H:74 cm Fixed Side Cabinet









<sup>\*</sup>There is not locking system.



# Suspensory File Cabinets

# L:80 cm Cabinets













# Containers with Open Shelves

# H:62 cm Mobile Containers with Open Shelves



# H:62 cm Fixed Containers with Open Shelves



# H:74 cm Fixed Containers with Open Shelves





# Cabinets with Open Shelves

# W:80 cm Cabinets





# Cabinets with Open Shelves

# W:40 cm Cabinets





# Open-Shelf Door Cabinets







Cabinet with Doors

# W:80 cm Cabinets





Cabinet with Doors

# W:40 cm Cabinets















# Cabinet with Acrylic / Glass Doors

# W:80 cm Cabinets



# W:40 cm Cabinets





Wardrobes

D:46 cm Cabinets









#### Wardrobes

### D:60 cm Cabinets



Dimensions defined in millimetres.

### Materials

Cabinet main body, drawers, and doors are made of melamine. Cabinet bodies are manufactured from plain melamine. Doors feature aluminium frame glass, temprered glass, and acrylic choices.\*

\* Please refer to technical document for more information.