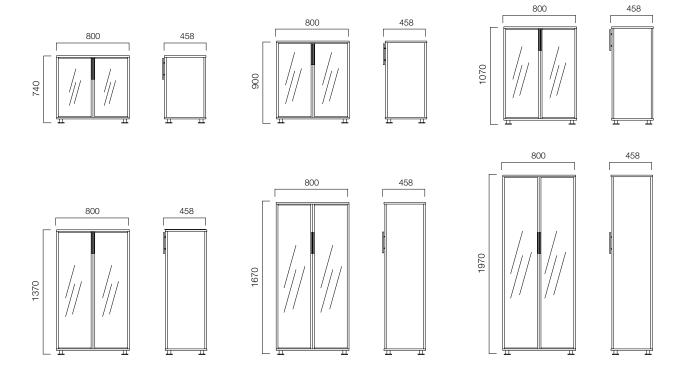

# Open-Shelf Door Cabinets

Cabinet with Doors

# W:80 cm Cabinets

Cabinet with Doors