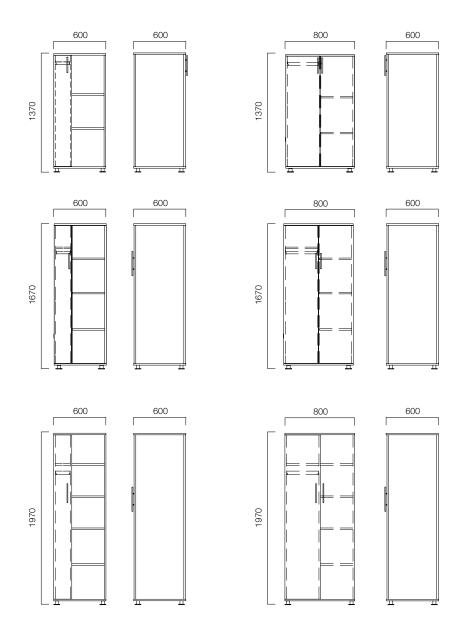

# W:40 cm Cabinets

Wardrobes

D:46 cm Cabinets

#### Wardrobes

### D:60 cm Cabinets

Dimensions defined in millimetres.