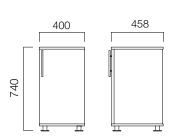

o launch and support, D-Lab manages it all. Each detail is attended and tested through at the advanced level.





#### CPU side cabinets

### Mobile CPU Side Cabinet



# Fixed CPU Side Cabinet





Side Cabinets

# H:62 cm Mobile Side Cabinet







# H:74 cm Fixed Side Cabinet









<sup>\*</sup>There is not locking system.



# Suspensory File Cabinets

# L:80 cm Cabinets













# Containers with Open Shelves

# H:62 cm Mobile Containers with Open Shelves



# H:62 cm Fixed Containers with Open Shelves



# H:74 cm Fixed Containers with Open Shelves





# Cabinets with Open Shelves

# W:80 cm Cabinets





# Cabinets with Open Shelves

# W:40 cm Cabinets





# Open-Shelf Door Cabinets







Cabinet with Doors

# W:80 cm Cabinets





Cabinet with Doors

# W:40 cm Cabinets















# Cabinet with Acrylic / Glass Doors

# W:80 cm Cabinets



# W:40 cm Cabinets





Wardrobes

D:46 cm Cabinets









#### Wardrobes

### D:60 cm Cabinets



Dimensions defined in millimetres.

### Materials

Cabinet main body, drawers, and doors are made of melamine. Cabinet bodies are manufactured from plain melamine. Doors feature aluminium frame glass, temprered glass, and acrylic choices.\*

\* Please refer to technical document for more information.