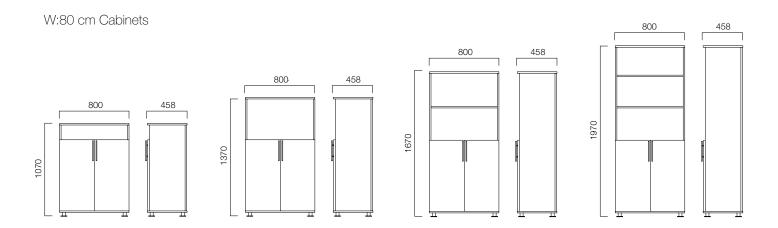

ngful and reflective design solutions only marks the start of the process: From strategy to launch and support, D-Lab manages it all. Each detail is attended and tested through at the advanced level.





#### CPU side cabinets

### Mobile CPU Side Cabinet



# Fixed CPU Side Cabinet





Side Cabinets

# H:62 cm Mobile Side Cabinet







# H:74 cm Fixed Side Cabinet









<sup>\*</sup>There is not locking system.



# Suspensory File Cabinets

# L:80 cm Cabinets













# Containers with Open Shelves

# H:62 cm Mobile Containers with Open Shelves



# H:62 cm Fixed Containers with Open Shelves



# H:74 cm Fixed Containers with Open Shelves





# Cabinets with Open Shelves

# W:80 cm Cabinets





# Cabinets with Open Shelves

# W:40 cm Cabinets





# Open-Shelf Door Cabinets







Cabinet with Doors

# W:80 cm Cabinets





Cabinet with Doors

# W:40 cm Cabinets















# Cabinet with Acrylic / Glass Doors

# W:80 cm Cabinets



# W:40 cm Cabinets





Wardrobes

D:46 cm Cabinets









#### Wardrobes

### D:60 cm Cabinets



Dimensions defined in millimetres.

### Materials

Cabinet main body, drawers, and doors are made of melamine. Cabinet bodies are manufactured from plain melamine. Doors feature aluminium frame glass, temprered glass, and acrylic choices.\*

\* Please refer to technical document for more information.