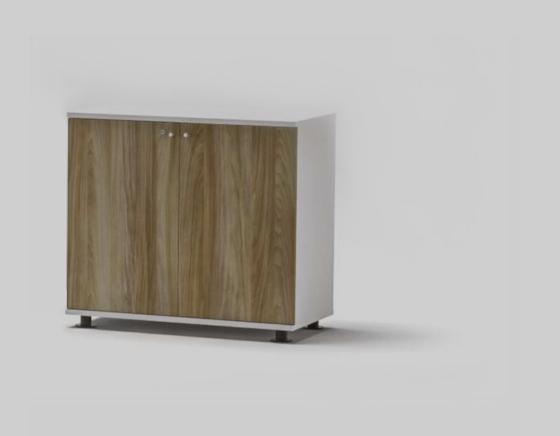

# **Basic Box**

In addition to fulfilling your storage needs with a wide product family, Basic Box also helps you divide sections in any given space and utilize the space efficiently.

Basic Box cabinets feature different height, width, and number of drawer choices to provide functional solutions to storage needs of a variety of spaces from homes to workspaces, archives to executive offices.

Basic Box also features a series of accessory choices that vary in each version; point, double or single handle, hanger file drawer, and locks.