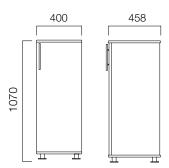

unch and support, D-Lab manages it all. Each detail is attended and tested through at the advanced level.





#### CPU side cabinets

### Mobile CPU Side Cabinet



# Fixed CPU Side Cabinet





Side Cabinets

# H:62 cm Mobile Side Cabinet







# H:74 cm Fixed Side Cabinet









<sup>\*</sup>There is not locking system.



# Suspensory File Cabinets

# L:80 cm Cabinets













# Containers with Open Shelves

# H:62 cm Mobile Containers with Open Shelves



# H:62 cm Fixed Containers with Open Shelves



# H:74 cm Fixed Containers with Open Shelves





# Cabinets with Open Shelves

# W:80 cm Cabinets





# Cabinets with Open Shelves

# W:40 cm Cabinets





# Open-Shelf Door Cabinets







Cabinet with Doors

# W:80 cm Cabinets





Cabinet with Doors

# W:40 cm Cabinets















# Cabinet with Acrylic / Glass Doors

# W:80 cm Cabinets



# W:40 cm Cabinets





Wardrobes

D:46 cm Cabinets









#### Wardrobes

### D:60 cm Cabinets



Dimensions defined in millimetres.

### Materials

Cabinet main body, drawers, and doors are made of melamine. Cabinet bodies are manufactured from plain melamine. Doors feature aluminium frame glass, temprered glass, and acrylic choices.\*

\* Please refer to technical document for more information.