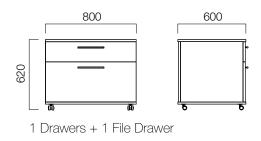

workspaces, archives to executive offices.

Basic Box also features a series of accessory choices that vary in each version; point, double or single handle, hanger file drawer, and locks.

# **Design by Nurus D Lab**

Always up-to-date with science and technology, Nurus D-Lab designs products that are ahead of their time. Through human-centered observation, prototyping and in respect to trending needs and dreams, the team works diligently. Coming up with meaningful and reflective design solutions only marks the start of the process: From strategy to launch and support, D-Lab manages it all. Each detail is attended and tested through at the advanced level.





#### CPU side cabinets

### Mobile CPU Side Cabinet



# Fixed CPU Side Cabinet





Side Cabinets

# H:62 cm Mobile Side Cabinet







# H:74 cm Fixed Side Cabinet









<sup>\*</sup>There is not locking system.



# Suspensory File Cabinets

# L:80 cm Cabinets













# Containers with Open Shelves

# H:62 cm Mobile Containers with Open Shelves



# H:62 cm Fixed Containers with Open Shelves



# H:74 cm Fixed Containers with Open Shelves





# Cabinets with Open Shelves

# W:80 cm Cabinets





# Cabinets with Open Shelves

# W:40 cm Cabinets





# Open-Shelf Door Cabinets







Cabinet with Doors

# W:80 cm Cabinets





Cabinet with Doors

# W:40 cm Cabinets















# Cabinet with Acrylic / Glass Doors

# W:80 cm Cabinets



# W:40 cm Cabinets





Wardrobes

D:46 cm Cabinets









#### Wardrobes

### D:60 cm Cabinets



Dimensions defined in millimetres.

### Materials

Cabinet main body, d