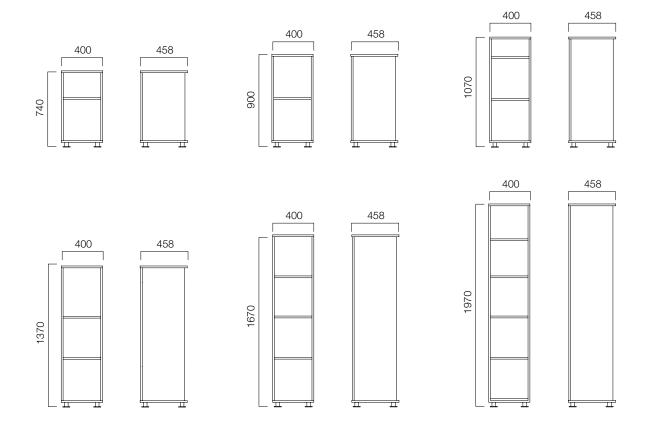

diligently. Coming up with meaningful and reflective design solutions only marks the start of the process: From strategy to launch and support, D-Lab manages it all. Each detail is attended and tested through at the advanced level.





#### CPU side cabinets

### Mobile CPU Side Cabinet



# Fixed CPU Side Cabinet





Side Cabinets

# H:62 cm Mobile Side Cabinet







# H:74 cm Fixed Side Cabinet









<sup>\*</sup>There is not locking system.



# Suspensory File Cabinets

# L:80 cm Cabinets













# Containers with Open Shelves

# H:62 cm Mobile Containers with Open Shelves



# H:62 cm Fixed Containers with Open Shelves



# H:74 cm Fixed Containers with Open Shelves





# Cabinets with Open Shelves

# W:80 cm Cabinets





# Cabinets with Open Shelves

# W:40 cm Cabinets





# Open-Shelf Door Cabinets







Cabinet with Doors

# W:80 cm Cabinets





Cabinet with Doors

# W:40 cm Cabinets















# Cabinet with Acrylic / Glass Doors

# W:80 cm Cabinets



# W:40 cm Cabinets





Wardrobes

D:46 cm Cabinets









#### Wardrobes

### D:60 cm Cabinets



Dimensions defined in millimetres.

### Materials

Cabinet main body, drawers, and doors are made of melamine. Cabinet bodies are manufactured from plain melamine. Doors feature aluminium frame glass, temprered glass, and acrylic choices.\*

\* Please refer to technical document for more information.