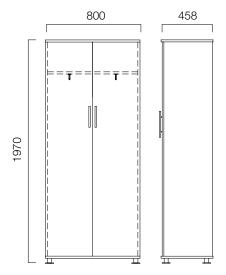

binets

### Mobile CPU Side Cabinet



# Fixed CPU Side Cabinet





Side Cabinets

# H:62 cm Mobile Side Cabinet







# H:74 cm Fixed Side Cabinet









<sup>\*</sup>There is not locking system.



# Suspensory File Cabinets

# L:80 cm Cabinets













# Containers with Open Shelves

# H:62 cm Mobile Containers with Open Shelves



# H:62 cm Fixed Containers with Open Shelves



# H:74 cm Fixed Containers with Open Shelves





# Cabinets with Open Shelves

# W:80 cm Cabinets





# Cabinets with Open Shelves

# W:40 cm Cabinets





# Open-Shelf Door Cabinets







Cabinet with Doors

# W:80 cm Cabinets





Cabinet with Doors

# W:40 cm Cabinets















# Cabinet with Acrylic / Glass Doors

# W:80 cm Cabinets



# W:40 cm Cabinets





Wardrobes

D:46 cm Cabinets









#### Wardrobes

### D:60 cm Cabinets



Dimensions defined in millimetres.

### Materials

Cabinet main body, drawers, and doors are made of melamine. Cabinet bodies are manufactured from plain melamine. Doors feature aluminium frame glass, temprered glass, and acrylic choices.\*

\* Please refer to technical document for more information.