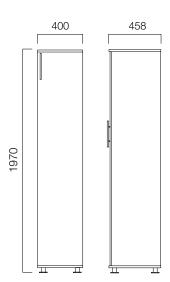

nd support, D-Lab manages it all. Each detail is attended and tested through at the advanced level.





#### CPU side cabinets

### Mobile CPU Side Cabinet



# Fixed CPU Side Cabinet





Side Cabinets

# H:62 cm Mobile Side Cabinet







# H:74 cm Fixed Side Cabinet









<sup>\*</sup>There is not locking system.



# Suspensory File Cabinets

# L:80 cm Cabinets













# Containers with Open Shelves

# H:62 cm Mobile Containers with Open Shelves



# H:62 cm Fixed Containers with Open Shelves



# H:74 cm Fixed Containers with Open Shelves





# Cabinets with Open Shelves

# W:80 cm Cabinets





# Cabinets with Open Shelves

# W:40 cm Cabinets





# Open-Shelf Door Cabinets







Cabinet with Doors

# W:80 cm Cabinets





Cabinet with Doors

# W:40 cm Cabinets















# Cabinet with Acrylic / Glass Doors

# W:80 cm Cabinets



# W:40 cm Cabinets





Wardrobes

D:46 cm Cabinets









#### Wardrobes

### D:60 cm Cabinets



Dimensions defined in millimetres.

### Materials

Cabinet main body, drawers, and doors are made of melamine. Cabinet bodies are manufactured from plain melamine. Doors feature aluminium frame glass, temprered glass, and acrylic choices.\*

\* Please refer to technical document for more information.