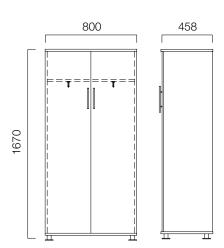

cabinets

### Mobile CPU Side Cabinet



# Fixed CPU Side Cabinet





Side Cabinets

# H:62 cm Mobile Side Cabinet







# H:74 cm Fixed Side Cabinet









<sup>\*</sup>There is not locking system.



# Suspensory File Cabinets

# L:80 cm Cabinets













# Containers with Open Shelves

# H:62 cm Mobile Containers with Open Shelves



# H:62 cm Fixed Containers with Open Shelves



# H:74 cm Fixed Containers with Open Shelves





# Cabinets with Open Shelves

# W:80 cm Cabinets





# Cabinets with Open Shelves

# W:40 cm Cabinets





# Open-Shelf Door Cabinets







Cabinet with Doors

# W:80 cm Cabinets





Cabinet with Doors

# W:40 cm Cabinets















# Cabinet with Acrylic / Glass Doors

# W:80 cm Cabinets



# W:40 cm Cabinets





Wardrobes

D:46 cm Cabinets









#### Wardrobes

### D:60 cm Cabinets



Dimensions defined in millimetres.

### Materials

Cabinet main body, drawers, and doors are made of melamine. Cabinet bodies are manufactured from plain melamine. Doors feature aluminium frame glass, temprered glass, and acrylic choices.\*

\* Please refer to technical document for more information.