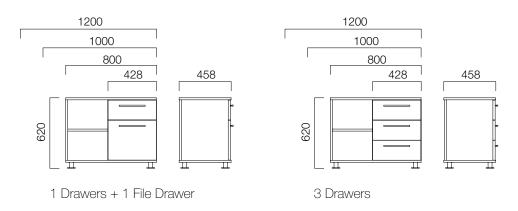

designs products that are ahead of their time. Through human-centered observation, prototyping and in respect to trending needs and dreams, the team works diligently. Coming up with meaningful and reflective design solutions only marks the start of the process: From strategy to launch and support, D-Lab manages it all. Each detail is attended and tested through at the advanced level.





#### CPU side cabinets

### Mobile CPU Side Cabinet



# Fixed CPU Side Cabinet





Side Cabinets

# H:62 cm Mobile Side Cabinet







# H:74 cm Fixed Side Cabinet









<sup>\*</sup>There is not locking system.



# Suspensory File Cabinets

# L:80 cm Cabinets













# Containers with Open Shelves

# H:62 cm Mobile Containers with Open Shelves



# H:62 cm Fixed Containers with Open Shelves



# H:74 cm Fixed Containers with Open Shelves





# Cabinets with Open Shelves

# W:80 cm Cabinets





# Cabinets with Open Shelves

# W:40 cm Cabinets





# Open-Shelf Door Cabinets







Cabinet with Doors

# W:80 cm Cabinets





Cabinet with Doors

# W:40 cm Cabinets















# Cabinet with Acrylic / Glass Doors

# W:80 cm Cabinets



# W:40 cm Cabinets





Wardrobes

D:46 cm Cabinets









#### Wardrobes

### D:60 cm Cabinets



Dimensions defined in millimetres.

### Materials

Cabinet main body, drawers, and doors are made of melamine. Cabinet bodies are manufactured from plain melamine. Doors feature aluminium frame glass, temprered glass, and acrylic choices.\*

\* Please refer to technical document for more information.