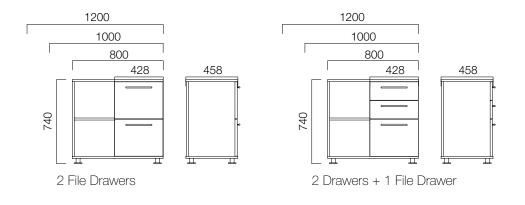

Through human-centered observation, prototyping and in respect to trending needs and dreams, the team works diligently. Coming up with meaningful and reflective design solutions only marks the start of the process: From strategy to launch and support, D-Lab manages it all. Each detail is attended and tested through at the advanced level.





#### CPU side cabinets

### Mobile CPU Side Cabinet



# Fixed CPU Side Cabinet





Side Cabinets

# H:62 cm Mobile Side Cabinet







# H:74 cm Fixed Side Cabinet









<sup>\*</sup>There is not locking system.



# Suspensory File Cabinets

# L:80 cm Cabinets













# Containers with Open Shelves

# H:62 cm Mobile Containers with Open Shelves



# H:62 cm Fixed Containers with Open Shelves



# H:74 cm Fixed Containers with Open Shelves





# Cabinets with Open Shelves

# W:80 cm Cabinets





# Cabinets with Open Shelves

# W:40 cm Cabinets





# Open-Shelf Door Cabinets







Cabinet with Doors

# W:80 cm Cabinets





Cabinet with Doors

# W:40 cm Cabinets















# Cabinet with Acrylic / Glass Doors

# W:80 cm Cabinets



# W:40 cm Cabinets





Wardrobes

D:46 cm Cabinets









#### Wardrobes

### D:60 cm Cabinets



Dimensions defined in millimetres.

### Materials

Cabinet main body, drawers, and doors are made of melamine. Cabinet bodies are manufactured from plain melamine. Doors feature aluminium frame glass, temprered glass, and acrylic choices.\*

\* Please refer to technical document for more information.