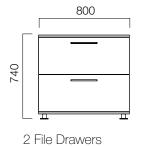

s.

Basic Box also features a series of accessory choices that vary in each version; point, double or single handle, hanger file drawer, and locks.

# **Design by Nurus D Lab**

Always up-to-date with science and technology, Nurus D-Lab designs products that are ahead of their time. Through human-centered observation, prototyping and in respect to trending needs and dreams, the team works diligently. Coming up with meaningful and reflective design solutions only marks the start of the process: From strategy to launch and support, D-Lab manages it all. Each detail is attended and tested through at the advanced level.





#### CPU side cabinets

### Mobile CPU Side Cabinet



# Fixed CPU Side Cabinet





Side Cabinets

# H:62 cm Mobile Side Cabinet







# H:74 cm Fixed Side Cabinet









<sup>\*</sup>There is not locking system.



# Suspensory File Cabinets

# L:80 cm Cabinets













# Containers with Open Shelves

# H:62 cm Mobile Containers with Open Shelves



# H:62 cm Fixed Containers with Open Shelves



# H:74 cm Fixed Containers with Open Shelves





# Cabinets with Open Shelves

# W:80 cm Cabinets





# Cabinets with Open Shelves

# W:40 cm Cabinets





# Open-Shelf Door Cabinets







Cabinet with Doors

# W:80 cm Cabinets





Cabinet with Doors

# W:40 cm Cabinets















# Cabinet with Acrylic / Glass Doors

# W:80 cm Cabinets



# W:40 cm Cabinets





Wardrobes

D:46 cm Cabinets









#### Wardrobes

### D:60 cm Cabinets



Dimensions defined in millimetres.

### Materials

Cabinet main body, drawers, and doors are made of melamine.