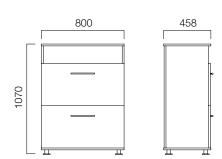

single handle, hanger file drawer, and locks.

# **Design by Nurus D Lab**

Always up-to-date with science and technology, Nurus D-Lab designs products that are ahead of their time. Through human-centered observation, prototyping and in respect to trending needs and dreams, the team works diligently. Coming up with meaningful and reflective design solutions only marks the start of the process: From strategy to launch and support, D-Lab manages it all. Each detail is attended and tested through at the advanced level.





#### CPU side cabinets

### Mobile CPU Side Cabinet



# Fixed CPU Side Cabinet





Side Cabinets

# H:62 cm Mobile Side Cabinet







# H:74 cm Fixed Side Cabinet









<sup>\*</sup>There is not locking system.



# Suspensory File Cabinets

# L:80 cm Cabinets













# Containers with Open Shelves

# H:62 cm Mobile Containers with Open Shelves



# H:62 cm Fixed Containers with Open Shelves



# H:74 cm Fixed Containers with Open Shelves





# Cabinets with Open Shelves

# W:80 cm Cabinets





# Cabinets with Open Shelves

# W:40 cm Cabinets





# Open-Shelf Door Cabinets







Cabinet with Doors

# W:80 cm Cabinets





Cabinet with Doors

# W:40 cm Cabinets















# Cabinet with Acrylic / Glass Doors

# W:80 cm Cabinets



# W:40 cm Cabinets





Wardrobes

D:46 cm Cabinets









#### Wardrobes

### D:60 cm Cabinets



Dimensions defined in millimetres.

### Materials

Cabinet main body, drawers, and doors are made of melamine. Cabinet bodies are manufactured from plain melamine. Doors feature aluminium frame glass, temprered g