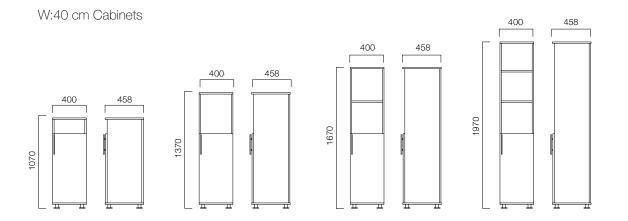

ful and reflective design solutions only marks the start of the process: From strategy to launch and support, D-Lab manages it all. Each detail is attended and tested through at the advanced level.





#### CPU side cabinets

### Mobile CPU Side Cabinet



# Fixed CPU Side Cabinet





Side Cabinets

# H:62 cm Mobile Side Cabinet







# H:74 cm Fixed Side Cabinet









<sup>\*</sup>There is not locking system.



# Suspensory File Cabinets

# L:80 cm Cabinets













# Containers with Open Shelves

# H:62 cm Mobile Containers with Open Shelves



# H:62 cm Fixed Containers with Open Shelves



# H:74 cm Fixed Containers with Open Shelves





# Cabinets with Open Shelves

# W:80 cm Cabinets





# Cabinets with Open Shelves

# W:40 cm Cabinets





# Open-Shelf Door Cabinets







Cabinet with Doors

# W:80 cm Cabinets





Cabinet with Doors

# W:40 cm Cabinets















# Cabinet with Acrylic / Glass Doors

# W:80 cm Cabinets



# W:40 cm Cabinets





Wardrobes

D:46 cm Cabinets









#### Wardrobes

### D:60 cm Cabinets



Dimensions defined in millimetres.

### Materials

Cabinet main body, drawers, and doors are made of melamine. Cabinet bodies are manufactured from plain melamine. Doors feature aluminium frame glass, temprered glass, and acrylic choices.\*

\* Please refer to technical document for more information.