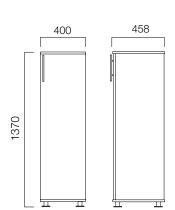

ch and support, D-Lab manages it all. Each detail is attended and tested through at the advanced level.





#### CPU side cabinets

### Mobile CPU Side Cabinet



# Fixed CPU Side Cabinet





Side Cabinets

# H:62 cm Mobile Side Cabinet







# H:74 cm Fixed Side Cabinet









<sup>\*</sup>There is not locking system.



# Suspensory File Cabinets

# L:80 cm Cabinets













# Containers with Open Shelves

# H:62 cm Mobile Containers with Open Shelves



# H:62 cm Fixed Containers with Open Shelves



# H:74 cm Fixed Containers with Open Shelves





# Cabinets with Open Shelves

# W:80 cm Cabinets





# Cabinets with Open Shelves

# W:40 cm Cabinets





# Open-Shelf Door Cabinets







Cabinet with Doors

# W:80 cm Cabinets





Cabinet with Doors

# W:40 cm Cabinets















# Cabinet with Acrylic / Glass Doors

# W:80 cm Cabinets



# W:40 cm Cabinets





Wardrobes

D:46 cm Cabinets









#### Wardrobes

### D:60 cm Cabinets



Dimensions defined in millimetres.

### Materials

Cabinet main body, drawers, and doors are made of melamine. Cabinet bodies are manufactured from plain melamine. Doors feature aluminium frame glass, temprered glass, and acrylic choices.\*

\* Please refer to technical document for more information.