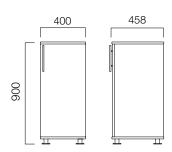

launch and support, D-Lab manages it all. Each detail is attended and tested through at the advanced level.





#### CPU side cabinets

### Mobile CPU Side Cabinet



# Fixed CPU Side Cabinet





Side Cabinets

# H:62 cm Mobile Side Cabinet







# H:74 cm Fixed Side Cabinet









<sup>\*</sup>There is not locking system.



# Suspensory File Cabinets

# L:80 cm Cabinets













# Containers with Open Shelves

# H:62 cm Mobile Containers with Open Shelves



# H:62 cm Fixed Containers with Open Shelves



# H:74 cm Fixed Containers with Open Shelves





# Cabinets with Open Shelves

# W:80 cm Cabinets





# Cabinets with Open Shelves

# W:40 cm Cabinets





# Open-Shelf Door Cabinets







Cabinet with Doors

# W:80 cm Cabinets





Cabinet with Doors

# W:40 cm Cabinets















# Cabinet with Acrylic / Glass Doors

# W:80 cm Cabinets



# W:40 cm Cabinets





Wardrobes

D:46 cm Cabinets









#### Wardrobes

### D:60 cm Cabinets



Dimensions defined in millimetres.

### Materials

Cabinet main body, drawers, and doors are made of melamine. Cabinet bodies are manufactured from plain melamine. Doors feature aluminium frame glass, temprered glass, and acrylic choices.\*

\* Please refer to technical document for more information.