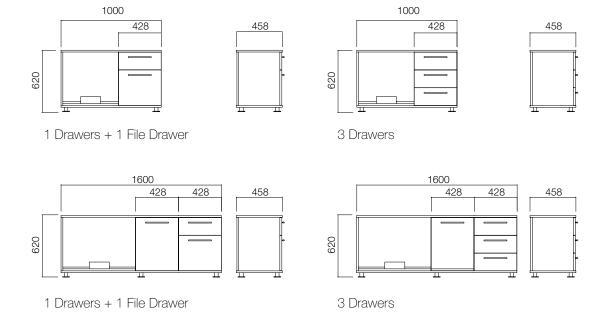

#### CPU side cabinets

### Mobile CPU Side Cabinet

# Fixed CPU Side Cabinet

Side Cabinets

# H:62 cm Mobile Side Cabinet

# H:74 cm Fixed Side Cabinet

<sup>\*</sup>There is not locking system.