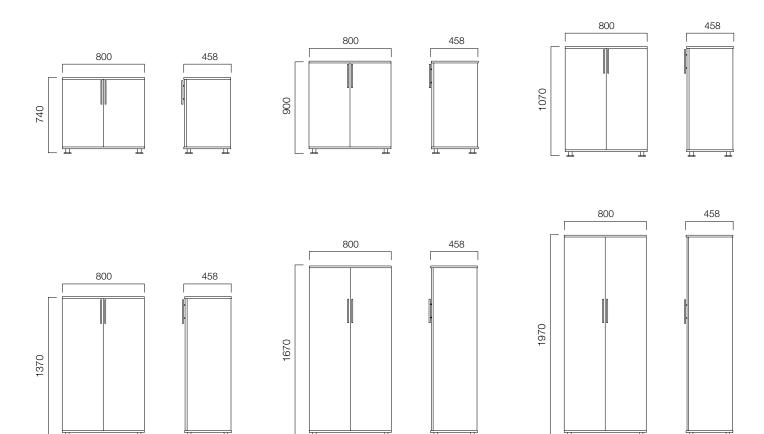

ks the start of the process: From strategy to launch and support, D-Lab manages it all. Each detail is attended and tested through at the advanced level.





#### CPU side cabinets

### Mobile CPU Side Cabinet



# Fixed CPU Side Cabinet





Side Cabinets

# H:62 cm Mobile Side Cabinet







# H:74 cm Fixed Side Cabinet









<sup>\*</sup>There is not locking system.



# Suspensory File Cabinets

# L:80 cm Cabinets













# Containers with Open Shelves

# H:62 cm Mobile Containers with Open Shelves



# H:62 cm Fixed Containers with Open Shelves



# H:74 cm Fixed Containers with Open Shelves





# Cabinets with Open Shelves

# W:80 cm Cabinets





# Cabinets with Open Shelves

# W:40 cm Cabinets





# Open-Shelf Door Cabinets







Cabinet with Doors

# W:80 cm Cabinets





Cabinet with Doors

# W:40 cm Cabinets















# Cabinet with Acrylic / Glass Doors

# W:80 cm Cabinets



# W:40 cm Cabinets





Wardrobes

D:46 cm Cabinets









#### Wardrobes

### D:60 cm Cabinets



Dimensions defined in millimetres.

### Materials

Cabinet main body, drawers, and doors are made of melamine. Cabinet bodies are manufactured from plain melamine. Doors feature aluminium frame glass, temprered glass, and acrylic choices.\*

\* Please refer to technical document for more information.