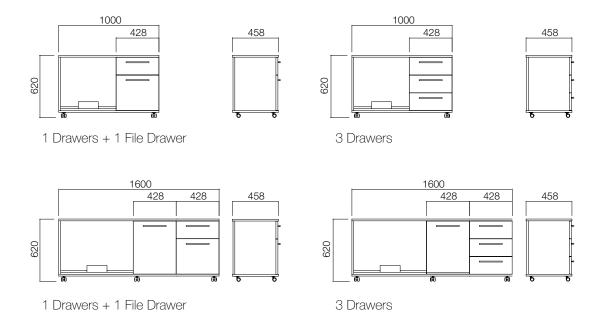

#### CPU side cabinets

### Mobile CPU Side Cabinet

# Fixed CPU Side Cabinet

Side Cabinets

# H:62 cm Mobile Side Cabinet

# H:74 cm Fixed Side Cabinet

<sup>\*</sup>There is not locking system.