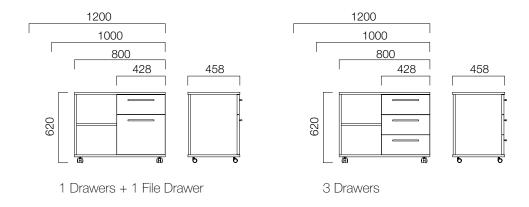

to-date with science and technology, Nurus D-Lab designs products that are ahead of their time. Through human-centered observation, prototyping and in respect to trending needs and dreams, the team works diligently. Coming up with meaningful and reflective design solutions only marks the start of the process: From strategy to launch and support, D-Lab manages it all. Each detail is attended and tested through at the advanced level.





#### CPU side cabinets

### Mobile CPU Side Cabinet



# Fixed CPU Side Cabinet





Side Cabinets

# H:62 cm Mobile Side Cabinet







# H:74 cm Fixed Side Cabinet









<sup>\*</sup>There is not locking system.



# Suspensory File Cabinets

# L:80 cm Cabinets













# Containers with Open Shelves

# H:62 cm Mobile Containers with Open Shelves



# H:62 cm Fixed Containers with Open Shelves



# H:74 cm Fixed Containers with Open Shelves





# Cabinets with Open Shelves

# W:80 cm Cabinets





# Cabinets with Open Shelves

# W:40 cm Cabinets





# Open-Shelf Door Cabinets







Cabinet with Doors

# W:80 cm Cabinets





Cabinet with Doors

# W:40 cm Cabinets















# Cabinet with Acrylic / Glass Doors

# W:80 cm Cabinets



# W:40 cm Cabinets





Wardrobes

D:46 cm Cabinets









#### Wardrobes

### D:60 cm Cabinets



Dimensions defined in millimetres.

### Materials

Cabinet main body, drawers, and doors are made of melamine. Cabinet bodies are manufactured from plain melamine. Doors feature aluminium frame glass, temprered glass, and acrylic choices.\*

\* Please refer to technical document for more informatio