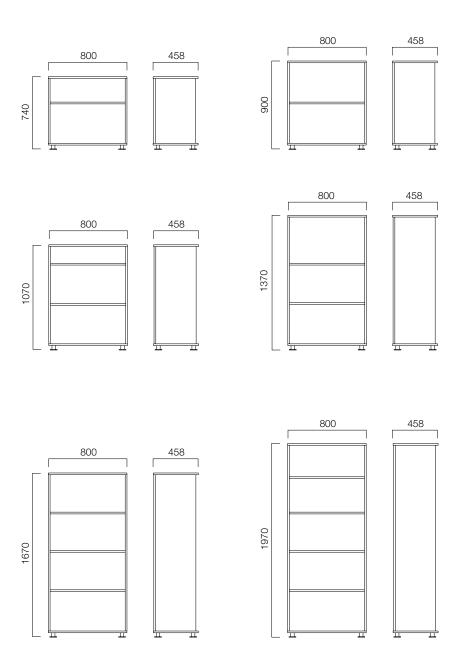

respect to trending needs and dreams, the team works diligently. Coming up with meaningful and reflective design solutions only marks the start of the process: From strategy to launch and support, D-Lab manages it all. Each detail is attended and tested through at the advanced level.





#### CPU side cabinets

### Mobile CPU Side Cabinet



# Fixed CPU Side Cabinet





Side Cabinets

# H:62 cm Mobile Side Cabinet







# H:74 cm Fixed Side Cabinet









<sup>\*</sup>There is not locking system.



# Suspensory File Cabinets

# L:80 cm Cabinets













# Containers with Open Shelves

# H:62 cm Mobile Containers with Open Shelves



# H:62 cm Fixed Containers with Open Shelves



# H:74 cm Fixed Containers with Open Shelves





# Cabinets with Open Shelves

# W:80 cm Cabinets





# Cabinets with Open Shelves

# W:40 cm Cabinets





# Open-Shelf Door Cabinets







Cabinet with Doors

# W:80 cm Cabinets





Cabinet with Doors

# W:40 cm Cabinets















# Cabinet with Acrylic / Glass Doors

# W:80 cm Cabinets



# W:40 cm Cabinets





Wardrobes

D:46 cm Cabinets









#### Wardrobes

### D:60 cm Cabinets



Dimensions defined in millimetres.

### Materials

Cabinet main body, drawers, and doors are made of melamine. Cabinet bodies are manufactured from plain melamine. Doors feature aluminium frame glass, temprered glass, and acrylic choices.\*

\* Please refer to technical document for more information.