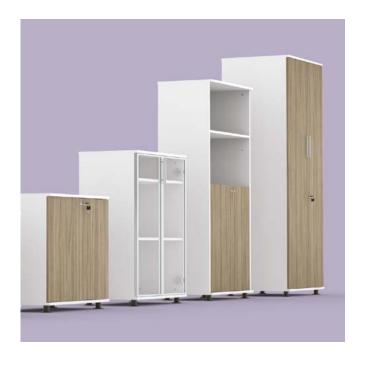

# **Basic Box**

In addition to fulfilling your storage needs with a wide product family, Basic Box also helps you divide sections in any given space and utilize the space efficiently.

Basic Box cabinets feature different height, width, and number of drawer choices to provide functional solutions to storage needs of a variety of spaces from homes to workspaces, archives to executive offices.