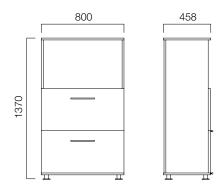

ingle handle, hanger file drawer, and locks.

# **Design by Nurus D Lab**

Always up-to-date with science and technology, Nurus D-Lab designs products that are ahead of their time. Through human-centered observation, prototyping and in respect to trending needs and dreams, the team works diligently. Coming up with meaningful and reflective design solutions only marks the start of the process: From strategy to launch and support, D-Lab manages it all. Each detail is attended and tested through at the advanced level.





#### CPU side cabinets

### Mobile CPU Side Cabinet



# Fixed CPU Side Cabinet





Side Cabinets

# H:62 cm Mobile Side Cabinet







# H:74 cm Fixed Side Cabinet









<sup>\*</sup>There is not locking system.



# Suspensory File Cabinets

# L:80 cm Cabinets













# Containers with Open Shelves

# H:62 cm Mobile Containers with Open Shelves



# H:62 cm Fixed Containers with Open Shelves



# H:74 cm Fixed Containers with Open Shelves





# Cabinets with Open Shelves

# W:80 cm Cabinets





# Cabinets with Open Shelves

# W:40 cm Cabinets





# Open-Shelf Door Cabinets







Cabinet with Doors

# W:80 cm Cabinets





Cabinet with Doors

# W:40 cm Cabinets















# Cabinet with Acrylic / Glass Doors

# W:80 cm Cabinets



# W:40 cm Cabinets





Wardrobes

D:46 cm Cabinets









#### Wardrobes

### D:60 cm Cabinets



Dimensions defined in millimetres.

### Materials

Cabinet main body, drawers, and doors are made of melamine. Cabinet bodies are manufactured from plain melamine. Doors feature aluminium frame glass, temprered gla