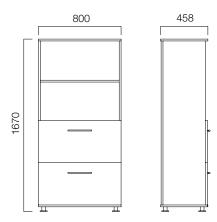

gle handle, hanger file drawer, and locks.

# **Design by Nurus D Lab**

Always up-to-date with science and technology, Nurus D-Lab designs products that are ahead of their time. Through human-centered observation, prototyping and in respect to trending needs and dreams, the team works diligently. Coming up with meaningful and reflective design solutions only marks the start of the process: From strategy to launch and support, D-Lab manages it all. Each detail is attended and tested through at the advanced level.





#### CPU side cabinets

### Mobile CPU Side Cabinet



# Fixed CPU Side Cabinet





Side Cabinets

# H:62 cm Mobile Side Cabinet







# H:74 cm Fixed Side Cabinet









<sup>\*</sup>There is not locking system.



# Suspensory File Cabinets

# L:80 cm Cabinets













# Containers with Open Shelves

# H:62 cm Mobile Containers with Open Shelves



# H:62 cm Fixed Containers with Open Shelves



# H:74 cm Fixed Containers with Open Shelves





# Cabinets with Open Shelves

# W:80 cm Cabinets





# Cabinets with Open Shelves

# W:40 cm Cabinets





# Open-Shelf Door Cabinets







Cabinet with Doors

# W:80 cm Cabinets





Cabinet with Doors

# W:40 cm Cabinets















# Cabinet with Acrylic / Glass Doors

# W:80 cm Cabinets



# W:40 cm Cabinets





Wardrobes

D:46 cm Cabinets









#### Wardrobes

### D:60 cm Cabinets



Dimensions defined in millimetres.

### Materials

Cabinet main body, drawers, and doors are made of melamine. Cabinet bodies are manufactured from plain melamine. Doors feature aluminium frame glass, temprered glass