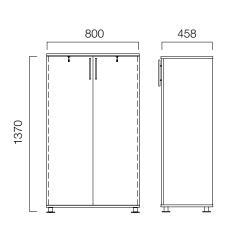

e cabinets

### Mobile CPU Side Cabinet



# Fixed CPU Side Cabinet





Side Cabinets

# H:62 cm Mobile Side Cabinet







# H:74 cm Fixed Side Cabinet









<sup>\*</sup>There is not locking system.



# Suspensory File Cabinets

# L:80 cm Cabinets













# Containers with Open Shelves

# H:62 cm Mobile Containers with Open Shelves



# H:62 cm Fixed Containers with Open Shelves



# H:74 cm Fixed Containers with Open Shelves





# Cabinets with Open Shelves

# W:80 cm Cabinets





# Cabinets with Open Shelves

# W:40 cm Cabinets





# Open-Shelf Door Cabinets







Cabinet with Doors

# W:80 cm Cabinets





Cabinet with Doors

# W:40 cm Cabinets















# Cabinet with Acrylic / Glass Doors

# W:80 cm Cabinets



# W:40 cm Cabinets





Wardrobes

D:46 cm Cabinets









#### Wardrobes

### D:60 cm Cabinets



Dimensions defined in millimetres.

### Materials

Cabinet main body, drawers, and doors are made of melamine. Cabinet bodies are manufactured from plain melamine. Doors feature aluminium frame glass, temprered glass, and acrylic choices.\*

\* Please refer to technical document for more information.