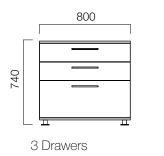

fices.

Basic Box also features a series of accessory choices that vary in each version; point, double or single handle, hanger file drawer, and locks.

# **Design by Nurus D Lab**

Always up-to-date with science and technology, Nurus D-Lab designs products that are ahead of their time. Through human-centered observation, prototyping and in respect to trending needs and dreams, the team works diligently. Coming up with meaningful and reflective design solutions only marks the start of the process: From strategy to launch and support, D-Lab manages it all. Each detail is attended and tested through at the advanced level.





#### CPU side cabinets

### Mobile CPU Side Cabinet



# Fixed CPU Side Cabinet





Side Cabinets

# H:62 cm Mobile Side Cabinet







# H:74 cm Fixed Side Cabinet









<sup>\*</sup>There is not locking system.



# Suspensory File Cabinets

# L:80 cm Cabinets













# Containers with Open Shelves

# H:62 cm Mobile Containers with Open Shelves



# H:62 cm Fixed Containers with Open Shelves



# H:74 cm Fixed Containers with Open Shelves





# Cabinets with Open Shelves

# W:80 cm Cabinets





# Cabinets with Open Shelves

# W:40 cm Cabinets





# Open-Shelf Door Cabinets







Cabinet with Doors

# W:80 cm Cabinets





Cabinet with Doors

# W:40 cm Cabinets















# Cabinet with Acrylic / Glass Doors

# W:80 cm Cabinets



# W:40 cm Cabinets





Wardrobes

D:46 cm Cabinets









#### Wardrobes

### D:60 cm Cabinets



Dimensions defined in millimetres.

### Materials

Cabinet main body, drawers, and doors are made of melami