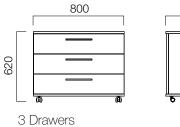

rkspaces, archives to executive offices.

Basic Box also features a series of accessory choices that vary in each version; point, double or single handle, hanger file drawer, and locks.

# **Design by Nurus D Lab**

Always up-to-date with science and technology, Nurus D-Lab designs products that are ahead of their time. Through human-centered observation, prototyping and in respect to trending needs and dreams, the team works diligently. Coming up with meaningful and reflective design solutions only marks the start of the process: From strategy to launch and support, D-Lab manages it all. Each detail is attended and tested through at the advanced level.





#### CPU side cabinets

### Mobile CPU Side Cabinet



# Fixed CPU Side Cabinet





Side Cabinets

# H:62 cm Mobile Side Cabinet







# H:74 cm Fixed Side Cabinet









<sup>\*</sup>There is not locking system.



# Suspensory File Cabinets

# L:80 cm Cabinets













# Containers with Open Shelves

# H:62 cm Mobile Containers with Open Shelves



# H:62 cm Fixed Containers with Open Shelves



# H:74 cm Fixed Containers with Open Shelves





# Cabinets with Open Shelves

# W:80 cm Cabinets





# Cabinets with Open Shelves

# W:40 cm Cabinets





# Open-Shelf Door Cabinets







Cabinet with Doors

# W:80 cm Cabinets





Cabinet with Doors

# W:40 cm Cabinets















# Cabinet with Acrylic / Glass Doors

# W:80 cm Cabinets



# W:40 cm Cabinets





Wardrobes

D:46 cm Cabinets









#### Wardrobes

### D:60 cm Cabinets



Dimensions defined in millimetres.

### Materials

Cabinet main body, dra