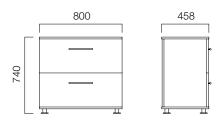

e or single handle, hanger file drawer, and locks.

# **Design by Nurus D Lab**

Always up-to-date with science and technology, Nurus D-Lab designs products that are ahead of their time. Through human-centered observation, prototyping and in respect to trending needs and dreams, the team works diligently. Coming up with meaningful and reflective design solutions only marks the start of the process: From strategy to launch and support, D-Lab manages it all. Each detail is attended and tested through at the advanced level.





#### CPU side cabinets

### Mobile CPU Side Cabinet



# Fixed CPU Side Cabinet





Side Cabinets

# H:62 cm Mobile Side Cabinet







# H:74 cm Fixed Side Cabinet









<sup>\*</sup>There is not locking system.



# Suspensory File Cabinets

# L:80 cm Cabinets













# Containers with Open Shelves

# H:62 cm Mobile Containers with Open Shelves



# H:62 cm Fixed Containers with Open Shelves



# H:74 cm Fixed Containers with Open Shelves





# Cabinets with Open Shelves

# W:80 cm Cabinets





# Cabinets with Open Shelves

# W:40 cm Cabinets





# Open-Shelf Door Cabinets







Cabinet with Doors

# W:80 cm Cabinets





Cabinet with Doors

# W:40 cm Cabinets















# Cabinet with Acrylic / Glass Doors

# W:80 cm Cabinets



# W:40 cm Cabinets





Wardrobes

D:46 cm Cabinets









#### Wardrobes

### D:60 cm Cabinets



Dimensions defined in millimetres.

### Materials

Cabinet main body, drawers, and doors are made of melamine. Cabinet bodies are manufactured from plain melamine. Doors feature aluminium frame glass, temprer