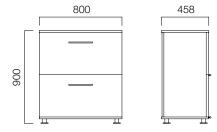

or single handle, hanger file drawer, and locks.

# **Design by Nurus D Lab**

Always up-to-date with science and technology, Nurus D-Lab designs products that are ahead of their time. Through human-centered observation, prototyping and in respect to trending needs and dreams, the team works diligently. Coming up with meaningful and reflective design solutions only marks the start of the process: From strategy to launch and support, D-Lab manages it all. Each detail is attended and tested through at the advanced level.





#### CPU side cabinets

### Mobile CPU Side Cabinet



# Fixed CPU Side Cabinet





Side Cabinets

# H:62 cm Mobile Side Cabinet







# H:74 cm Fixed Side Cabinet









<sup>\*</sup>There is not locking system.



# Suspensory File Cabinets

# L:80 cm Cabinets













# Containers with Open Shelves

# H:62 cm Mobile Containers with Open Shelves



# H:62 cm Fixed Containers with Open Shelves



# H:74 cm Fixed Containers with Open Shelves





# Cabinets with Open Shelves

# W:80 cm Cabinets





# Cabinets with Open Shelves

# W:40 cm Cabinets





# Open-Shelf Door Cabinets







Cabinet with Doors

# W:80 cm Cabinets





Cabinet with Doors

# W:40 cm Cabinets















# Cabinet with Acrylic / Glass Doors

# W:80 cm Cabinets



# W:40 cm Cabinets





Wardrobes

D:46 cm Cabinets









#### Wardrobes

### D:60 cm Cabinets



Dimensions defined in millimetres.

### Materials

Cabinet main body, drawers, and doors are made of melamine. Cabinet bodies are manufactured from plain melamine. Doors feature aluminium frame glass, temprered