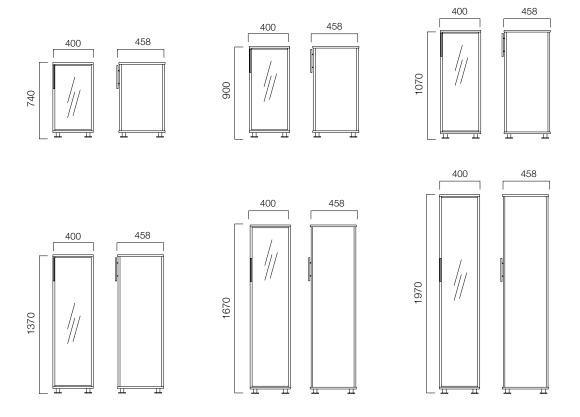

advanced level.





#### CPU side cabinets

### Mobile CPU Side Cabinet



# Fixed CPU Side Cabinet





Side Cabinets

# H:62 cm Mobile Side Cabinet







# H:74 cm Fixed Side Cabinet









<sup>\*</sup>There is not locking system.



# Suspensory File Cabinets

# L:80 cm Cabinets













# Containers with Open Shelves

# H:62 cm Mobile Containers with Open Shelves



# H:62 cm Fixed Containers with Open Shelves



# H:74 cm Fixed Containers with Open Shelves





# Cabinets with Open Shelves

# W:80 cm Cabinets





# Cabinets with Open Shelves

# W:40 cm Cabinets





# Open-Shelf Door Cabinets







Cabinet with Doors

# W:80 cm Cabinets





Cabinet with Doors

# W:40 cm Cabinets















# Cabinet with Acrylic / Glass Doors

# W:80 cm Cabinets



# W:40 cm Cabinets





Wardrobes

D:46 cm Cabinets









#### Wardrobes

### D:60 cm Cabinets



Dimensions defined in millimetres.

### Materials

Cabinet main body, drawers, and doors are made of melamine. Cabinet bodies are manufactured from plain melamine. Doors feature aluminium frame glass, temprered glass, and acrylic choices.\*

\* Please refer to technical document for more information.