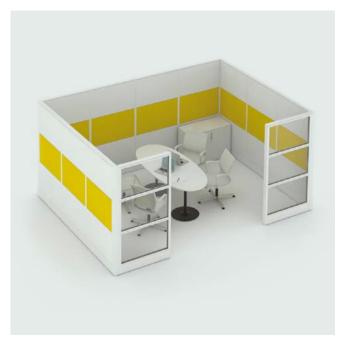

### Varto

Varto creates flexible and productive solutions for changing working habits and open offices. While helping split workspaces and social areas into sections, Varto also facilitates establishing information desks and reception areas.

In open offices Varto helps create workspaces, waiting rooms, lounges, and meeting rooms, as well as storage areas, information desks, and reception areas. Facilitating separate departments from one another and dividing space into sections, Varto also helps create customizable spaces increases interaction between employees.