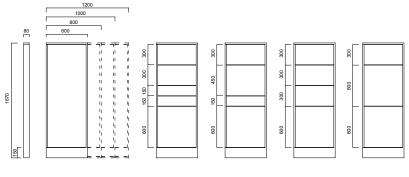

Varto features 4 different height (107, 137, 167 and 197 cm) and 4 different width (60, 80, 100 and 120 cm) choices; a door can be mounted onto 197 cm version.

Varto panels offer an optional metal and melamine cabinets and metal shelves that can be mounted onto the panels to meet your needs, while delivering electrical cables from ground to desktop with electrification strips, preventing visual pollution caused by cables and facilitating access to electrical connections by employees.

## nurus

800

8

**DIMENSIONS** (mm)

Varto Panel H107

Varto Panel H137

600

80

1370

150

1200 1000 800

8

800

8

ŝ

8

Varto Panel H167

\*The panel surface of H:90 cm is laminated glass and it is only used on H:107 cm panels.

Dimensions defined in millimetres.