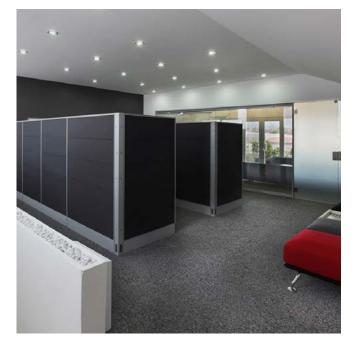

### Varto

Varto creates flexible and productive solutions for changing working habits and open offices. While helping split workspaces and social areas into sections, Varto also facilitates establishing information desks and reception areas.

In open offices Varto helps create workspaces, waiting rooms, lounges, and meeting rooms, as well as storage areas, information desks, and reception areas. Facilitating separate departments from one another and dividing space into sections, Varto also helps create customizable spaces increases interaction between employees.