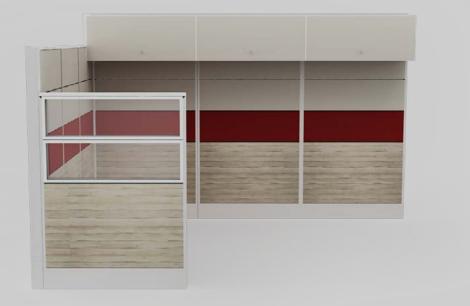

### Varto

Varto creates flexible and productive solutions for changing working habits and open offices. While helping split workspaces and social areas into sections, Varto also facilitates establishing information desks and reception areas.

Varto features 4 different height (107, 137, 167 and 197 cm) and 4 different width (60, 80, 100 and 120 cm) choices; a door can be mounted onto 197 cm version.

Varto panels offer an optional metal and melamine cabinets and metal shelves that can be mounted onto the panels to meet your needs, while delivering electrical cables from ground to desktop with electrification strips, preventing visual pollution caused by cables and facilitating access to electrical connections by employees.

You can prefer Varto panel surfaces in fabric, melamine or glass to suit your purpose of use and match interior design features.