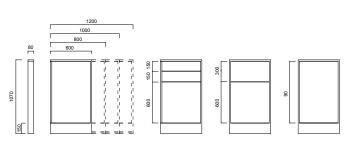

## nurus

800

8

**DIMENSIONS** (mm)

Varto Panel H107

Varto Panel H137

600

80

1370

150

1200 1000 800

8

800

8

ŝ

8

Varto Panel H167

\*The panel surface of H:90 cm is laminated glass and it is only used on H:107 cm panels.

Dimensions defined in millimetres.