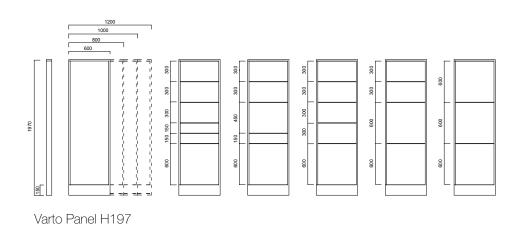

Varto features 4 different height (107, 137, 167 and 197 cm) and 4 different width (60, 80, 100 and 120 cm) choices; a door can be mounted onto 197 cm version.

Varto panels offer an optional metal and melamine cabinets and metal shelves that can be mounted onto the panels to meet your needs, while delivering electrical cables from ground to desktop with electrification strips, preventing visual pollution caused by cables and facilitating access to electrical connections by employees.

Varto Panel H167

\*The panel surface of H:90 cm is laminated glass and it is only used on H:107 cm panels.

Dimensions defined in millimetres.