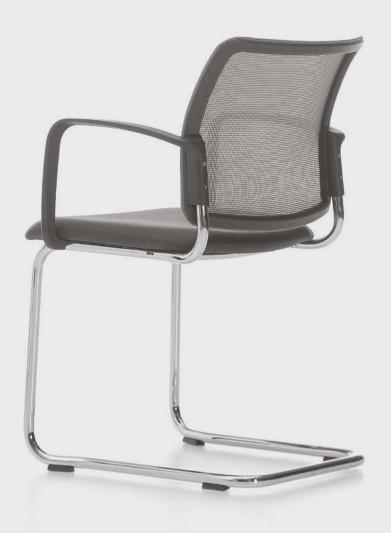

## Simple design and rich product family reaches everywhere.

Tune features a minimal design and a durable structure, standing as solid proof that much can be accomplished with so little. Tune has a rich product family, suitable for use in all living spaces from homes to training centres, workspaces to social areas.

You can opt to utilize Tune's seating surface with or without upholstery, and backrest can be plastic or net.

4 Leg