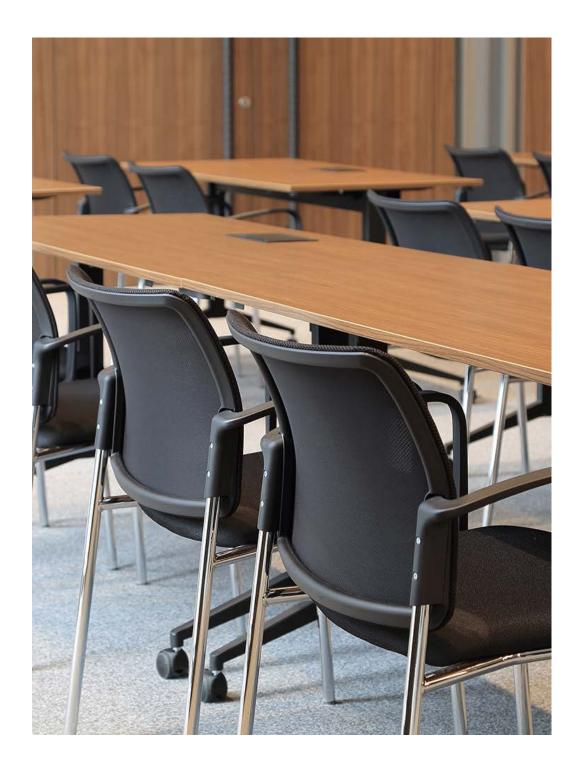

## Simple design and rich product family reaches everywhere.

Tune features a minimal design and a durable structure, standing as solid proof that much can be accomplished with so little. Tune has a rich product family, suitable for use in all living spaces from homes to training centres, workspaces to social areas.

In addition to wide product group, Tuna also offers 4-leg, 4-leg with castors, and cantilever versions. Colour and material variety of Tune collection facilitates blending in with the environment.

Leg choices and optional armrest featured in Tune answers needs of different areas; Tune is suitable for homes, waiting rooms, lounges, social areas, training centres, seminar and conference rooms, universities, cafés and restaurants, libraries, workspaces and more.