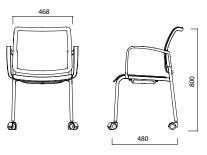

## DIMENSIONS (mm)

4 Leg / Mesh Backrest

4 Leg / Plastic Backrest

4 Legs with Castors / Mesh Backrest

4 Legs with Castors / Plastic Backrest

Cantilever / Plastic Backrest

Note: All versions of Tune chairs can be preferred with or without armrest.