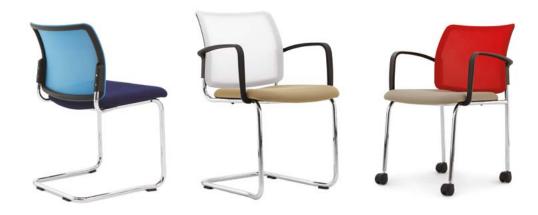

## Simple design and rich product family reaches everywhere.

Tune features a minimal design and a durable structure, standing as solid proof that much can be accomplished with so little. Tune has a rich product family, suitable for use in all living spaces from homes to training centres, workspaces to social areas.

In addition to wide product group, Tuna also offers 4-leg, 4-leg with castors, and cantilever versions. Colour and material variety of Tune collection facilitates blending in with the environment.

Leg choices and optional armrest featured in Tune answers needs of different areas; Tune is suitable for homes, waiting rooms, lounges, social areas, training centres, seminar and conference rooms, universities, cafés and restaurants, libraries, workspaces and more.

You can opt to utilize Tune's seating surface with or without upholstery, and backrest can be plastic or net.

4 Leg