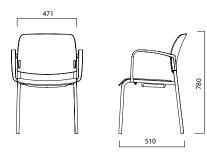

## DIMENSIONS (mm)

4 Leg / Mesh Backrest

4 Leg / Plastic Backrest

4 Legs with Castors / Mesh Backrest

4 Legs with Castors / Plastic Backrest

Cantilever / Plastic Backrest

Note: All versions of Tune chairs can be preferred with or without armrest.