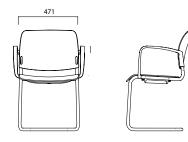

## DIMENSIONS (mm)

4 Leg / Mesh Backrest

4 Leg / Plastic Backrest

4 Legs with Castors / Mesh Backrest

4 Legs with Castors / Plastic Backrest

Cantilever / Plastic Backrest

Note: All versions of Tune chairs can be preferred with or without armrest.