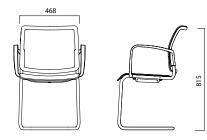

## DIMENSIONS (mm)

4 Leg / Mesh Backrest

4 Leg / Plastic Backrest

4 Legs with Castors / Mesh Backrest

4 Legs with Castors / Plastic Backrest

Cantilever / Plastic Backrest

Note: All versions of Tune chairs can be preferred with or without armrest.