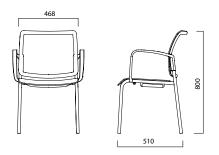

## DIMENSIONS (mm)

4 Leg / Mesh Backrest

4 Leg / Plastic Backrest

4 Legs with Castors / Mesh Backrest

4 Legs with Castors / Plastic Backrest

Cantilever / Plastic Backrest

Note: All versions of Tune chairs can be preferred with or without armrest.