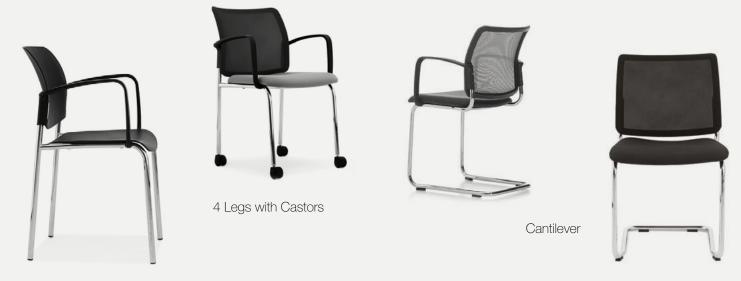

In addition to wide product group, Tuna also offers 4-leg, 4-leg with castors, and cantilever versions. Colour and material variety of Tune collection facilitates blending in with the environment.

Leg choices and optional armrest featured in Tune answers needs of different areas; Tune is suitable for homes, waiting rooms, lounges, social areas, training centres, seminar and conference rooms, universities, cafés and restaurants, libraries, workspaces and more.

## DIMENSIONS (mm)

4 Leg / Mesh Backrest

4 Leg / Plastic Backrest

4 Legs with Castors / Mesh Backrest

4 Legs with Castors / Plastic Backrest

Cantilever / Plastic Backrest

Note: All versions of Tune chairs can be preferred with or without armrest.