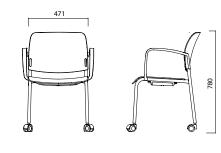

## DIMENSIONS (mm)

4 Leg / Mesh Backrest

4 Leg / Plastic Backrest

4 Legs with Castors / Mesh Backrest

4 Legs with Castors / Plastic Backrest

Cantilever / Plastic Backrest

Note: All versions of Tune chairs can be preferred with or without armrest.