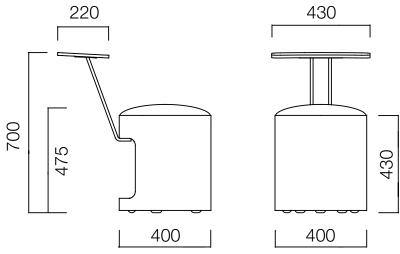

You can utilize R2 with or without writing pad to introduce colour, liveliness, and dynamism to all living spaces including workspaces, educational areas, homes, and waiting rooms.

DIMENSIONS (mm)

R2

R2 With writing pad