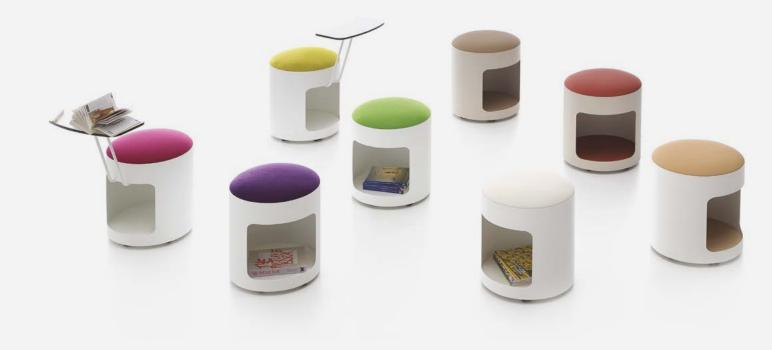

## Your cute assistant for challenging missions.

R2 is named after the wise, cute, and functional R2-D2 from Star Wars saga. Introducing colour, mobility, and dynamism to all living spaces from homes to workspaces, waiting rooms, and social areas, R2 also provides a functional use with optional writing pad.

Just like original R2-D2 it's named after, R2 is also designed to serve you at all times with functionality. Providing great comfort with upholstered seating surface offering a rich variety of colour and material choices, R2 also helps you store your personal belongings with the section under seating surface.

You can utilize R2 with or without writing pad to introduce colour, liveliness, and dynamism to all living spaces including workspaces, educational areas, homes, and waiting rooms.

DIMENSIONS (mm)

R2

R2 With writing pad