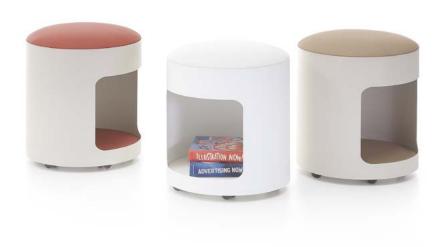

## Your cute assistant for challenging missions.

R2 is named after the wise, cute, and functional R2-D2 from Star Wars saga. Introducing colour, mobility, and dynamism to all living spaces from homes to workspaces, waiting rooms, and social areas, R2 also provides a functional use with optional writing pad.

Just like original R2-D2 it's named after, R2 is also designed to serve you at all times with functionality. Providing great comfort with upholstered seating surface offering a rich variety of colour and material choices, R2 also helps you store your personal belongings with the section under seating surface.