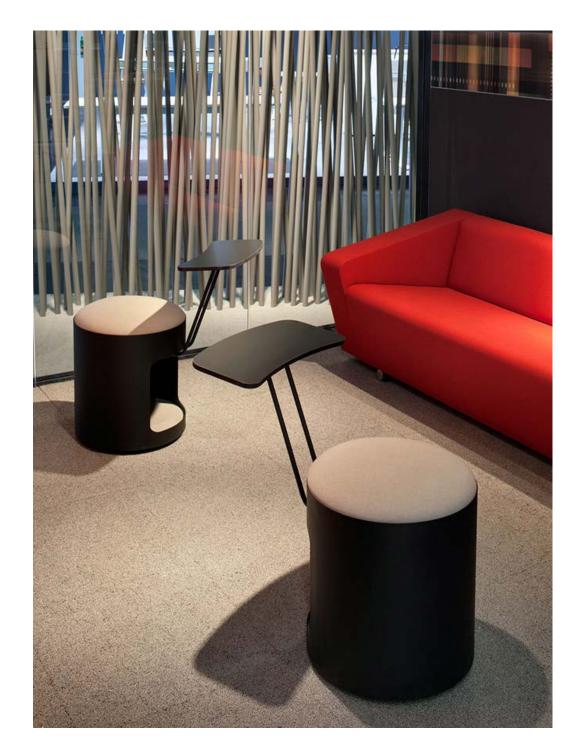

## Your cute assistant for challenging missions.

R2 is named after the wise, cute, and functional R2-D2 from Star Wars saga. Introducing colour, mobility, and dynamism to all living spaces from homes to workspaces, waiting rooms, and social areas, R2 also provides a functional use with optional writing pad.

You can utilize R2 with or without writing pad to introduce colour, liveliness, and dynamism to all living spaces including workspaces, educational areas, homes, and waiting rooms.

DIMENSIONS (mm)

R2

R2 With writing pad