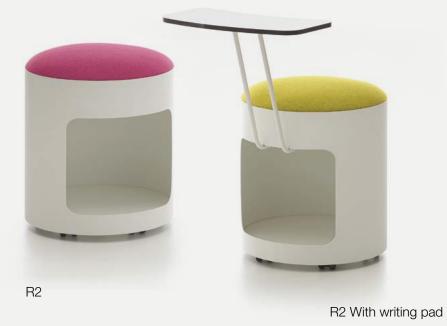

## Your cute assistant for challenging missions.

R2 is named after the wise, cute, and functional R2-D2 from Star Wars saga. Introducing colour, mobility, and dynamism to all living spaces from homes to workspaces, waiting rooms, and social areas, R2 also provides a functional use with optional writing pad.

You can utilize R2 with or without writing pad to introduce colour, liveliness, and dynamism to all living spaces including workspaces, educational areas, homes, and waiting rooms.

DIMENSIONS (mm)

R2

R2 With writing pad