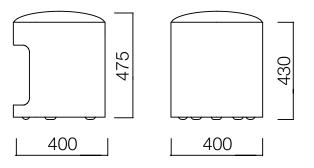

You can utilize R2 with or without writing pad to introduce colour, liveliness, and dynamism to all living spaces including workspaces, educational areas, homes, and waiting rooms.

DIMENSIONS (mm)

R2

R2 With writing pad