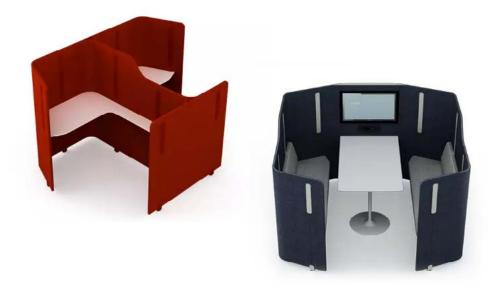

Isola is an integrated new generation workstation featuring meeting module, phone booth, and Media Wall. Isola creates spaces within spaces with a wide product range, meeting all requirements in work environments.

Isola meeting module includes **Nurus Links®** connection point, facilitating data transfer and multimedia sharing, as well as enabling conducting presentations, training sessions, minute meetings, teamwork, and video conferences.

Isola phone booth helps make personal calls without having to leave work space or losing time.

Featuring a **Nurus Links®** connection point to connect all your mobile devices including laptops and notebooks, Media Wall enables you to conduct presentations, trainings, and meetings anywhere you like.