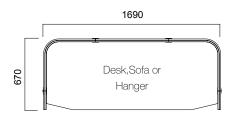

Isola work systems establish focused and quiet work spaces with 4 different types of products: Angled panel, Flat panel, T panel, and Honeycomb panel. Angled and Flat panels can be utilized for creating printer sections, waiting rooms, or individual work spaces; both units feature table slab and seating unit choices. In addition, 144 cm and 164 cm tall Flat panels offer hanger bar option.