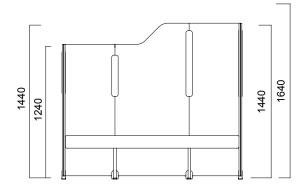

Isola work systems establish focused and quiet work spaces with 4 different types of products: Angled panel, Flat panel, T panel, and Honeycomb panel. Angled and Flat panels can be utilized for creating printer sections, waiting rooms, or individual work spaces; both units feature table slab and seating unit choices. In addition, 144 cm and 164 cm tall Flat panels offer hanger bar option.

During design phase, Isola panel heights were carefully calculated to minimize environmental impact while working, conducting interviews, or just thinking. Sound isolation supports concentration, while electrification solutions promote a more efficient way of working. Versatile structure and functionality of Isola seamlessly adapts into new dynamic work culture.