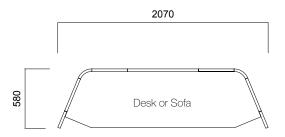

work, and video conferences.

Isola phone booth helps make personal calls without having to leave work space or losing time.

Featuring a **Nurus Links®** connection point to connect all your mobile devices including laptops and notebooks, Media Wall enables you to conduct presentations, trainings, and meetings anywhere you like.

During design phase, Isola panel heights were carefully calculated to minimize environmental impact while working, conducting interviews, or just thinking. Sound isolation supports concentration, while electrification solutions promote a more efficient way of working. Versatile structure and functionality of Isola seamlessly adapts into new dynamic work culture.









Isola Workstation Isola Meeting Isola Media Wall Isola Phone Booth

#### Isola Angled Panel



Tip 1 Angled Single



Tip 1 Angled Single / Non-Segmented



Tip 1 Angled Single / Segmented



Tip 2 Angled Double



Tip 2 Angled Double

Isola Angled Panel



Tip 3 Angled Triple



Tip 3 Angled Triple

#### Isola Flat Panel



Tip 8 Flat Single



Tip 8 Flat Single / Non-Segmented



Tip 8 Flat Single / Segmented



Tip 8 Flat Double Symmetrical



Tip 8 Flat Double Symmetrical / Non-Segmented



Tip 8 Flat Double Symmetrical / Segmented

Isola Flat Panel









Tip 8 Flat Double

Tip 8 Flat Triple

<sup>\*</sup>Segmented Panels have only 1640-1440 or 1440-1240 segment options. \*\*No hanger option for H:1240 panels.

Isola T Panel



Tip 6 Double T Panel



Tip 6 Double T Panel / Non-Segmented



Tip 6 Double T Panel / Segmented



Tip 6 Quadruple T Panel



Tip 6 Quadruple T Pan