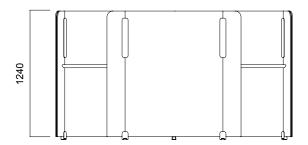

Isola Flat Panel

Tip 8 Flat Double

Tip 8 Flat Triple

<sup>\*</sup>Segmented Panels have only 1640-1440 or 1440-1240 segment options. \*\*No hanger option for H:1240 panels.

Isola T Panel

Tip 6 Double T Panel

Tip 6 Double T Panel / Non-Segmented

Tip 6 Double T Panel / Segmented

Tip 6 Quadruple T Panel

Tip 6 Quadruple T Panel / Non-Segmented

Tip 6 Quadruple T Panel / Segmented

Isola Honeycomb Panel

Tip 7 Single Honeycomb Panel