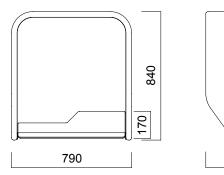

gle / Segmented



Tip 8 Flat Double Symmetrical



Tip 8 Flat Double Symmetrical / Non-Segmented



Tip 8 Flat Double Symmetrical / Segmented

Isola Flat Panel









Tip 8 Flat Double

Tip 8 Flat Triple

<sup>\*</sup>Segmented Panels have only 1640-1440 or 1440-1240 segment options. \*\*No hanger option for H:1240 panels.

Isola T Panel



Tip 6 Double T Panel



Tip 6 Double T Panel / Non-Segmented



Tip 6 Double T Panel / Segmented



Tip 6 Quadruple T Panel



Tip 6 Quadruple T Panel / Non-Segmented



Tip 6 Quadruple T Panel / Segmented

Isola Honeycomb Panel













Tip 7 Single Honeycomb Panel

Tip 7 Double Honeycomb Panel

Tip 7 Triple Honeycomb Panel

#### Isola Meeting Module









Tip 4 Meeting Module / Segmented



#### Isola Media Wall





#### Isola Phone Booth



605