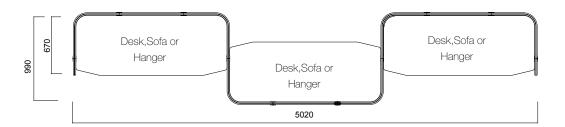

Isola work systems establish focused and quiet work spaces with 4 different types of products: Angled panel, Flat panel, T panel, and Honeycomb panel. Angled and Flat panels can be utilized for creating printer sections, waiting rooms, or individual work spaces; both units feature table slab and seating unit choices. In addition, 144 cm and 164 cm tall Flat panels offer hanger bar option.

#### Isola Angled Panel

Tip 1 Angled Single

Tip 1 Angled Single / Non-Segmented

Tip 1 Angled Single / Segmented

Tip 2 Angled Double

Tip 2 Angled Double

Isola Angled Panel

Tip 3 Angled Triple

Tip 3 Angled Triple