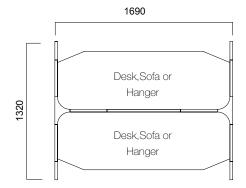

Isola work systems establish focused and quiet work spaces with 4 different types of products: Angled panel, Flat panel, T panel, and Honeycomb panel. Angled and Flat panels can be utilized for creating printer sections, waiting rooms, or individual work spaces; both units feature table slab and seating unit choices. In addition, 144 cm and 164 cm tall Flat panels offer hanger bar option.

Isola Flat Panel

Tip 8 Flat Double

Tip 8 Flat Triple

<sup>\*</sup>Segmented Panels have only 1640-1440 or 1440-1240 segment options. \*\*No hanger option for H:1240 panels.

Isola T Panel

Tip 6 Double T Panel