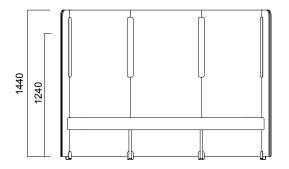

Isola work systems establish focused and quiet work spaces with 4 different types of products: Angled panel, Flat panel, T panel, and Honeycomb panel. Angled and Flat panels can be utilized for creating printer sections, waiting rooms, or individual work spaces; both units feature table slab and seating unit choices. In addition, 144 cm and 164 cm tall Flat panels offer hanger bar option.

#### Isola Flat Panel

Tip 8 Flat Single

Tip 8 Flat Single / Non-Segmented

Tip 8 Flat Single / Segmented

Tip 8 Flat Double Symmetrical

Tip 8 Flat Double Symmetrical / Non-Segmented

Tip 8 Flat Double Symmetrical / Segmented

Isola Flat Panel

Tip 8 Flat Double

Tip 8 Flat Triple

<sup>\*</sup>Segmented Panels have only 1640-1440 or 1440-1240 segment options. \*\*No hanger option for H:1240 panels.

Isola T Panel

Tip 6 Double T Panel