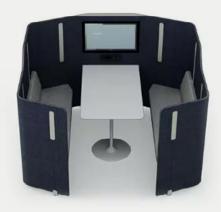

Isola meeting module includes **Nurus Links®** connection point, facilitating data transfer and multimedia sharing, as well as enabling conducting presentations, training sessions, minute meetings, teamwork, and video conferences.

#### Isola Meeting Module

Tip 4 Meeting Module / Segmented