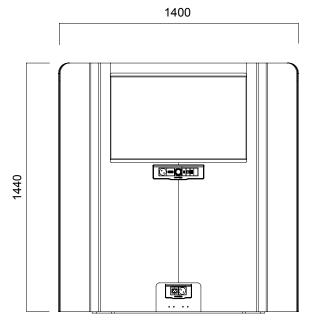

egmented



Tip 8 Flat Single / Segmented



Tip 8 Flat Double Symmetrical



Tip 8 Flat Double Symmetrical / Non-Segmented



Tip 8 Flat Double Symmetrical / Segmented

Isola Flat Panel









Tip 8 Flat Double

Tip 8 Flat Triple

<sup>\*</sup>Segmented Panels have only 1640-1440 or 1440-1240 segment options. \*\*No hanger option for H:1240 panels.

Isola T Panel



Tip 6 Double T Panel



Tip 6 Double T Panel / Non-Segmented



Tip 6 Double T Panel / Segmented



Tip 6 Quadruple T Panel



Tip 6 Quadruple T Panel / Non-Segmented



Tip 6 Quadruple T Panel / Segmented

Isola Honeycomb Panel













Tip 7 Single Honeycomb Panel

Tip 7 Double Honeycomb Panel

Tip 7 Triple Honeycomb Panel

#### Isola Meeting Module









Tip 4 Meeting Module / Segmented



#### Isola Media Wall





#### Isola Phone Booth



605