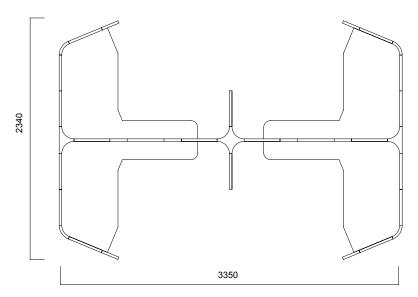

Wall Isola Phone Booth

#### Isola Angled Panel



Tip 1 Angled Single



Tip 1 Angled Single / Non-Segmented



Tip 1 Angled Single / Segmented



Tip 2 Angled Double



Tip 2 Angled Double

Isola Angled Panel



Tip 3 Angled Triple



Tip 3 Angled Triple

#### Isola Flat Panel



Tip 8 Flat Single



Tip 8 Flat Single / Non-Segmented



Tip 8 Flat Single / Segmented



Tip 8 Flat Double Symmetrical



Tip 8 Flat Double Symmetrical / Non-Segmented



Tip 8 Flat Double Symmetrical / Segmented

Isola Flat Panel









Tip 8 Flat Double

Tip 8 Flat Triple

<sup>\*</sup>Segmented Panels have only 1640-1440 or 1440-1240 segment options. \*\*No hanger option for H:1240 panels.

Isola T Panel



Tip 6 Double T Panel



Tip 6 Double T Panel / Non-Segmented



Tip 6 Double T Panel / Segmented



Tip 6 Quadruple T Panel



Tip 6 Quadruple T Panel / Non-Segmented



Tip 6 Quadruple T Panel / Segmented

Isola Honeycomb Panel













Tip 7 Single Honeycomb Panel

Tip 7 Double Honeycomb Panel

Tip 7 Triple Honeycomb Panel

#### Isola Meeting Module









Tip 4 Meeting Module / Segmented



#### Isola Media Wall





#### Isola Phone Booth



605