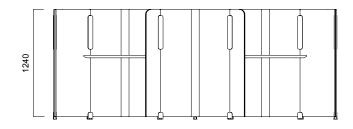

Isola work systems establish focused and quiet work spaces with 4 different types of products: Angled panel, Flat panel, T panel, and Honeycomb panel. Angled and Flat panels can be utilized for creating printer sections, waiting rooms, or individual work spaces; both units feature table slab and seating unit choices. In addition, 144 cm and 164 cm tall Flat panels offer hanger bar option.

#### Isola Angled Panel

Tip 1 Angled Single

Tip 1 Angled Single / Non-Segmented

Tip 1 Angled Single / Segmented

Tip 2 Angled Double

Tip 2 Angled Double

Isola Angled Panel

Tip 3 Angled Triple

Isola Flat Panel

Tip 8 Flat Double

Tip 8 Flat Triple

<sup>\*</sup>Segmented Panels have only 1640-1440 or 1440-1240 segment options. \*\*No hanger option for H:1240 panels.

Isola T Panel

Tip 6 Double T Panel