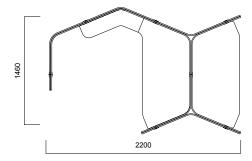

#### Isola Angled Panel

Tip 1 Angled Single

Tip 1 Angled Single / Non-Segmented

Tip 1 Angled Single / Segmented

Tip 2 Angled Double

Tip 2 Angled Double

Isola Angled Panel

Tip 3 Angled Triple