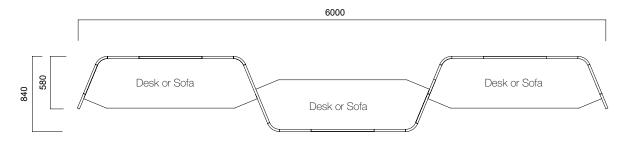

#### Isola Flat Panel

Tip 8 Flat Single

Tip 8 Flat Single / Non-Segmented

Tip 8 Flat Single / Segmented

Tip 8 Flat Double Symmetrical

Tip 8 Flat Double Symmetrical / Non-Segmented

Tip 8 Flat Double Symmetrical / Segmented

Isola Flat Panel

Tip 8 Flat Double

Tip 8 Flat Triple

<sup>\*</sup>Segmented Panels have only 1640-1440 or 1440-1240 segment options. \*\*No hanger option for H:1240 panels.

Isola T Panel

Tip 6 Double T Panel