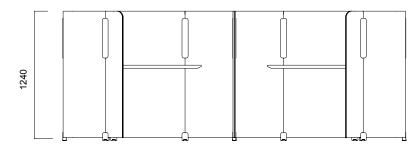

#### Isola Angled Panel

Tip 1 Angled Single

Tip 1 Angled Single / Non-Segmented

Tip 1 Angled Single / Segmented

Tip 2 Angled Double

Tip 2 Angled Double

Isola Angled Panel

Tip 3 Angled Triple

Tip 3 Angled Triple