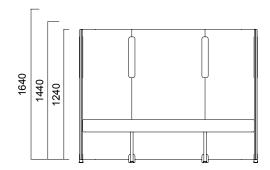

Isola work systems establish focused and quiet work spaces with 4 different types of products: Angled panel, Flat panel, T panel, and Honeycomb panel. Angled and Flat panels can be utilized for creating printer sections, waiting rooms, or individual work spaces; both units feature table slab and seating unit choices. In addition, 144 cm and 164 cm tall Flat panels offer hanger bar option.

During design phase, Isola panel heights were carefully calculated to minimize environmental impact while working, conducting interviews, or just thinking. Sound isolation supports concentration, while electrification solutions promote a more efficient way of working. Versatile structure and functionality of Isola seamlessly adapts into new dynamic work culture.