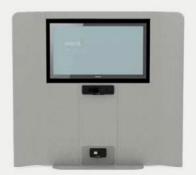

Rich product family of Isola collection was carefully designed with meticulously calculated measurements; technological hardware equipped on Isola will meet all requirements of a work environment. Creating spaces within spaces, Isola features Media Wall that includes **Nurus Links** connection point that not only facilitates access to electrical connections, data transfer, and multimedia sharing, but also enables tele-conferences, video conferences, presentations, and training sessions to be conducted.

Isola meeting module includes **Nurus Links®** connection point, facilitating data transfer and multimedia sharing, as well as enabling conducting presentations, training sessions, minute meetings, teamwork, and video conferences.

#### Isola Media Wall