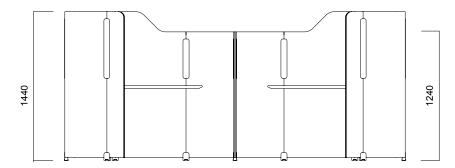

Isola work systems establish focused and quiet work spaces with 4 different types of products: Angled panel, Flat panel, T panel, and Honeycomb panel. Angled and Flat panels can be utilized for creating printer sections, waiting rooms, or individual work spaces; both units feature table slab and seating unit choices. In addition, 144 cm and 164 cm tall Flat panels offer hanger bar option.

Isola Flat Panel

Tip 8 Flat Double

Tip 8 Flat Triple

<sup>\*</sup>Segmented Panels have only 1640-1440 or 1440-1240 segment options. \*\*No hanger option for H:1240 panels.

Isola T Panel

Tip 6 Double T Panel