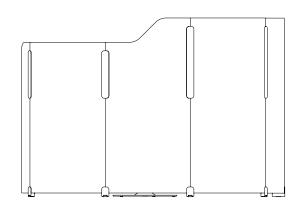

Isola work systems establish focused and quiet work spaces with 4 different types of products: Angled panel, Flat panel, T panel, and Honeycomb panel. Angled and Flat panels can be utilized for creating printer sections, waiting rooms, or individual work spaces; both units feature table slab and seating unit choices. In addition, 144 cm and 164 cm tall Flat panels offer hanger bar option.

#### Isola Angled Panel

Tip 1 Angled Single

Tip 1 Angled Single / Non-Segmented

Tip 1 Angled Single / Segmented

Tip 2 Angled Double

Tip 2 Angled Double

Isola Angled Panel

Tip 3 Angled Triple