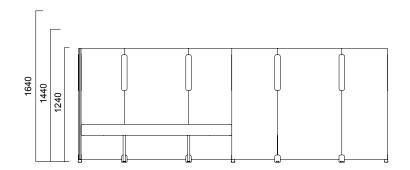

#### Isola Flat Panel

Tip 8 Flat Single

Tip 8 Flat Single / Non-Segmented

Tip 8 Flat Single / Segmented

Tip 8 Flat Double Symmetrical

Tip 8 Flat Double Symmetrical / Non-Segmented

Tip 8 Flat Double Symmetrical / Segmented

Isola Flat Panel

Tip 8 Flat Double

Tip 8 Flat Triple

<sup>\*</sup>Segmented Panels have only 1640-1440 or 1440-1240 segment options. \*\*No hanger option for H:1240 panels.

Isola T Panel

Tip 6 Double T Panel