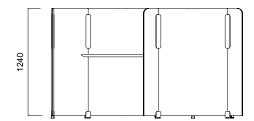

Isola work systems establish focused and quiet work spaces with 4 different types of products: Angled panel, Flat panel, T panel, and Honeycomb panel. Angled and Flat panels can be utilized for creating printer sections, waiting rooms, or individual work spaces; both units feature table slab and seating unit choices. In addition, 144 cm and 164 cm tall Flat panels offer hanger bar option.

#### Isola Flat Panel

Tip 8 Flat Single

Tip 8 Flat Single / Non-Segmented

Tip 8 Flat Single / Segmented

Tip 8 Flat Double Symmetrical

Tip 8 Flat Double Symmetrical / Non-Segmented

Tip 8 Flat Double Symmetrical / Segmented

Isola Flat Panel

Tip 8 Flat Double

Tip 8 Flat Triple

<sup>\*</sup>Segmented Panels have only 1640-1440 or 1440-1240 segment options. \*\*No hanger option for H:1240 panels.

Isola T Panel

Tip 6 Double T Panel