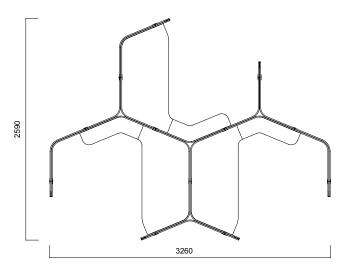

Tip 6 Double T Panel / Non-Segmented

Tip 6 Double T Panel / Segmented

Tip 6 Quadruple T Panel

Tip 6 Quadruple T Panel / Non-Segmented

Tip 6 Quadruple T Panel / Segmented

Isola Honeycomb Panel

Tip 7 Single Honeycomb Panel