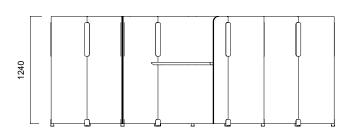

Isola work systems establish focused and quiet work spaces with 4 different types of products: Angled panel, Flat panel, T panel, and Honeycomb panel. Angled and Flat panels can be utilized for creating printer sections, waiting rooms, or individual work spaces; both units feature table slab and seating unit choices. In addition, 144 cm and 164 cm tall Flat panels offer hanger bar option.

#### Isola Meeting Module

Tip 4 Meeting Module / Segmented