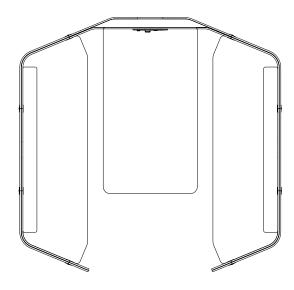

Isola phone booth helps make personal calls without having to leave work space or losing time.

Featuring a **Nurus Links®** connection point to connect all your mobile devices including laptops and notebooks, Media Wall enables you to conduct presentations, trainings, and meetings anywhere you like.

#### Isola Phone Booth

605