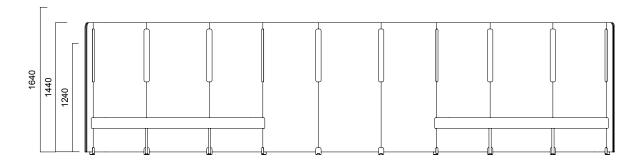

Isola work systems establish focused and quiet work spaces with 4 different types of products: Angled panel, Flat panel, T panel, and Honeycomb panel. Angled and Flat panels can be utilized for creating printer sections, waiting rooms, or individual work spaces; both units feature table slab and seating unit choices. In addition, 144 cm and 164 cm tall Flat panels offer hanger bar option.

Isola Flat Panel

Tip 8 Flat Double

Tip 8 Flat Triple

<sup>\*</sup>Segmented Panels have only 1640-1440 or 1440-1240 segment options. \*\*No hanger option for H:1240 panels.

Isola T Panel

Tip 6 Double T Panel