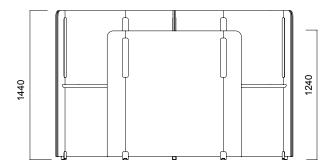

Tip 6 Double T Panel / Non-Segmented

Tip 6 Double T Panel / Segmented

Tip 6 Quadruple T Panel

Tip 6 Quadruple T Panel / Non-Segmented

Tip 6 Quadruple T Panel / Segmented

Isola Honeycomb Panel

Tip 7 Single Honeycomb Panel