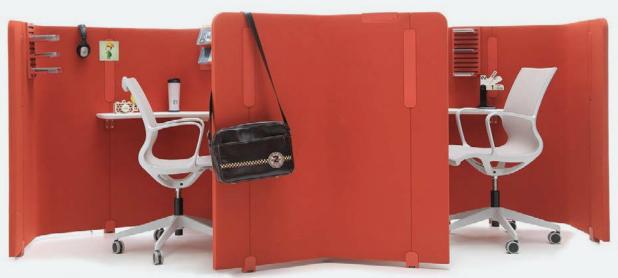

Isola work systems establish focused and quiet work spaces with 4 different types of products: Angled panel, Flat panel, T panel, and Honeycomb panel. Angled and Flat panels can be utilized for creating printer sections, waiting rooms, or individual work spaces; both units feature table slab and seating unit choices. In addition, 144 cm and 164 cm tall Flat panels offer hanger bar option.

During design phase, Isola panel heights were carefully calculated to minimize environmental impact while working, conducting interviews, or just thinking. Sound isolation supports concentration, while electrification solutions promote a more efficient way of working. Versatile structure and functionality of Isola seamlessly adapts into new dynamic work culture.