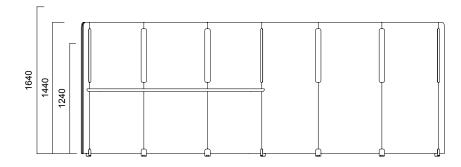

Isola work systems establish focused and quiet work spaces with 4 different types of products: Angled panel, Flat panel, T panel, and Honeycomb panel. Angled and Flat panels can be utilized for creating printer sections, waiting rooms, or individual work spaces; both units feature table slab and seating unit choices. In addition, 144 cm and 164 cm tall Flat panels offer hanger bar option.

Isola Flat Panel

Tip 8 Flat Double

Tip 8 Flat Triple

<sup>\*</sup>Segmented Panels have only 1640-1440 or 1440-1240 segment options. \*\*No hanger option for H:1240 panels.

Isola T Panel

Tip 6 Double T Panel