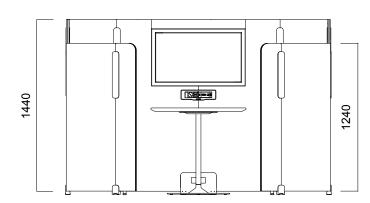

Isola work systems establish focused and quiet work spaces with 4 different types of products: Angled panel, Flat panel, T panel, and Honeycomb panel. Angled and Flat panels can be utilized for creating printer sections, waiting rooms, or individual work spaces; both units feature table slab and seating unit choices. In addition, 144 cm and 164 cm tall Flat panels offer hanger bar option.

Isola Workstation Isola Meeting Isola Media Wall Isola Phone Booth