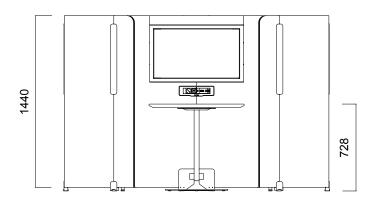

Isola is an integrated new generation workstation featuring meeting module, phone booth, and Media Wall. Isola creates spaces within spaces with a wide product range, meeting all requirements in work environments.

Isola meeting module includes **Nurus Links®** connection point, facilitating data transfer and multimedia sharing, as well as enabling conducting presentations, training sessions, minute meetings, teamwork, and video conferences.

Isola Workstation Isola Meeting Isola Media Wall Isola Phone Booth