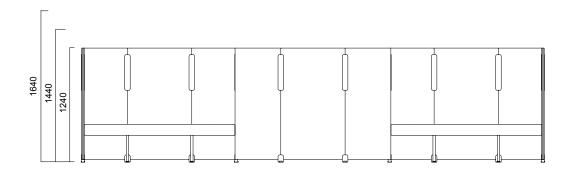

Isola Flat Panel

Tip 8 Flat Double

Tip 8 Flat Triple

<sup>\*</sup>Segmented Panels have only 1640-1440 or 1440-1240 segment options. \*\*No hanger option for H:1240 panels.

Isola T Panel

Tip 6 Double T Panel

Tip 6 Double T Panel / Non-Segmented

Tip 6 Double T Panel / Segmented

Tip 6 Quadruple T Panel

Tip 6 Quadruple T Panel / Non-Segmented

Tip 6 Quadruple T Panel / Segmented

Isola Honeycomb Panel

Tip 7 Single Honeycomb Panel