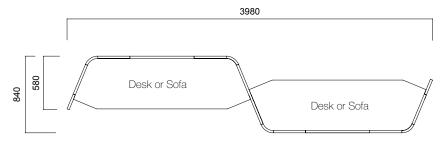

#### Isola Angled Panel

Tip 1 Angled Single

Tip 1 Angled Single / Non-Segmented

Tip 1 Angled Single / Segmented

Tip 2 Angled Double

Tip 2 Angled Double

Isola Angled Panel

Tip 3 Angled Triple

Tip 3 Angled Triple