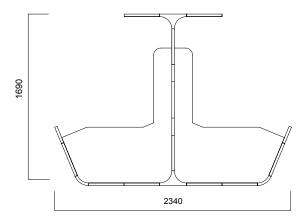

#### Isola Meeting Module

Tip 4 Meeting Module / Segmented

Isola meeting module includes **Nurus Links®** connection point, facilitating data transfer and multimedia sharing, as well as enabling conducting presentations, training sessions, minute meetings, teamwork, and video conferences.