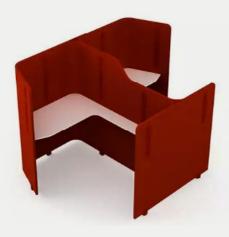

Isola work systems establish focused and quiet work spaces with 4 different types of products: Angled panel, Flat panel, T panel, and Honeycomb panel. Angled and Flat panels can be utilized for creating printer sections, waiting rooms, or individual work spaces; both units feature table slab and seating unit choices. In addition, 144 cm and 164 cm tall Flat panels offer hanger bar option.

#### Isola Angled Panel

Tip 1 Angled Single

Tip 1 Angled Single / Non-Segmented

Tip 1 Angled Single / Segmented

Tip 2 Angled Double

Tip 2 Angled Double

Isola Angled Panel

Tip 3 Angled Triple