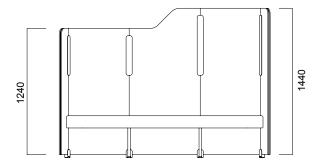

Isola work systems establish focused and quiet work spaces with 4 different types of products: Angled panel, Flat panel, T panel, and Honeycomb panel. Angled and Flat panels can be utilized for creating printer sections, waiting rooms, or individual work spaces; both units feature table slab and seating unit choices. In addition, 144 cm and 164 cm tall Flat panels offer hanger bar option.

Isola Flat Panel

Tip 8 Flat Double

Tip 8 Flat Triple

<sup>\*</sup>Segmented Panels have only 1640-1440 or 1440-1240 segment options. \*\*No hanger option for H:1240 panels.

Isola T Panel

Tip 6 Double T Panel