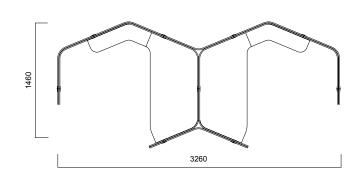

Tip 6 Double T Panel / Non-Segmented

Tip 6 Double T Panel / Segmented

Tip 6 Quadruple T Panel

Tip 6 Quadruple T Panel / Non-Segmented

Tip 6 Quadruple T Panel / Segmented

Isola Honeycomb Panel

Tip 7 Single Honeycomb Panel