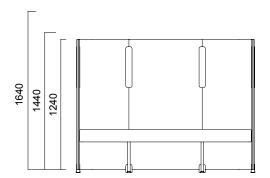

Isola work systems establish focused and quiet work spaces with 4 different types of products: Angled panel, Flat panel, T panel, and Honeycomb panel. Angled and Flat panels can be utilized for creating printer sections, waiting rooms, or individual work spaces; both units feature table slab and seating unit choices. In addition, 144 cm and 164 cm tall Flat panels offer hanger bar option.

Isola Flat Panel

Tip 8 Flat Double

Tip 8 Flat Triple

<sup>\*</sup>Segmented Panels have only 1640-1440 or 1440-1240 segment options. \*\*No hanger option for H:1240 panels.

Isola T Panel

Tip 6 Double T Panel