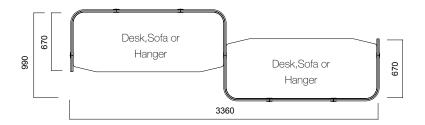

Isola work systems establish focused and quiet work spaces with 4 different types of products: Angled panel, Flat panel, T panel, and Honeycomb panel. Angled and Flat panels can be utilized for creating printer sections, waiting rooms, or individual work spaces; both units feature table slab and seating unit choices. In addition, 144 cm and 164 cm tall Flat panels offer hanger bar option.

Isola Flat Panel

Tip 8 Flat Double

Tip 8 Flat Triple

<sup>\*</sup>Segmented Panels have only 1640-1440 or 1440-1240 segment options. \*\*No hanger option for H:1240 panels.

Isola T Panel

Tip 6 Double T Panel