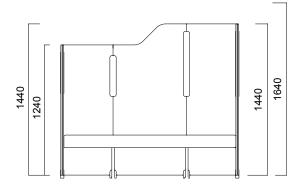

Isola work systems establish focused and quiet work spaces with 4 different types of products: Angled panel, Flat panel, T panel, and Honeycomb panel. Angled and Flat panels can be utilized for creating printer sections, waiting rooms, or individual work spaces; both units feature table slab and seating unit choices. In addition, 144 cm and 164 cm tall Flat panels offer hanger bar option.

Isola Flat Panel

Tip 8 Flat Double

Tip 8 Flat Triple

<sup>\*</sup>Segmented Panels have only 1640-1440 or 1440-1240 segment options. \*\*No hanger option for H:1240 panels.

Isola T Panel

Tip 6 Double T Panel