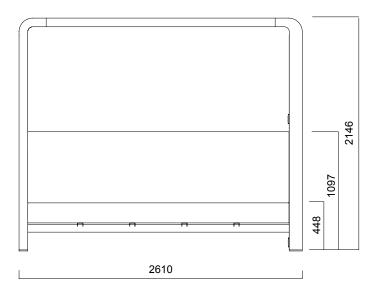

## DIMENSIONS (mm)

Pitstop Lounge

Pitstop Lounge

Pitstop Lounge With Double Sofa

Pitstop Lounge With Sofa and High Desk

Pitstop With Side Desk and Shelf

Phonestop

Videostop