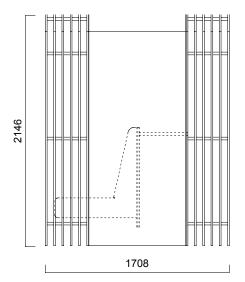

Creating spaces within spaces, Pitstop is an ideal choice for teamwork and meetings, as well as individual effort.

DIMENSIONS (mm)

Pitstop Pitstop Fixed desk

Pitstop With Adjustable Height Desk