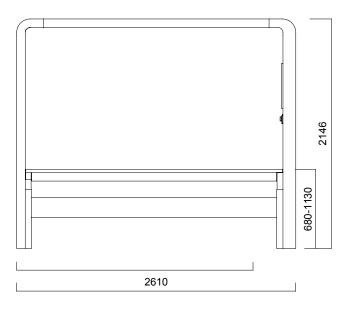

## DIMENSIONS (mm)

Pitstop Lounge

Pitstop Lounge

Pitstop Lounge With Double Sofa

Pitstop Lounge With Sofa and High Desk

Pitstop With Side Desk and Shelf

Phonestop

Videostop