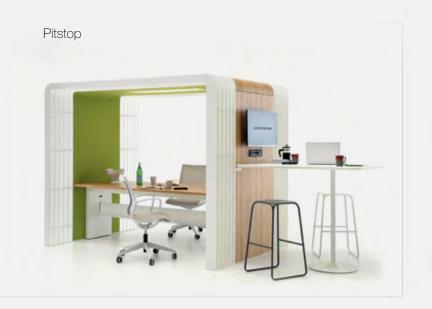

Pitstop has a compact structure to create new spaces within spaces without being limited by walls, offering an answer to requirements of new age work environment as a whole. Pitstop has 4 versions: Pitstop, Pitstop Lounge, Phonestop and Videostop. **Nurus Links**®

## nurus links<sup>®</sup>

Pitstop features a fixed or height-adjustable table option mounted on its inner surface. Pitstop Lounge can be preferred to have two couches facing opposite directions or a table and an armchair. Phonestop and Videostop feature acoustic walls, establishing a private space to facilitate concentration in open offices, and help make private phone calls. Along with lighting and acoustic solutions, Pitstop also includes **Nurus Links®** connections, introducing premium technological features. **Nurus Links®** provides power source and internet connection, along with USB charger, VGA, and HDMI sockets for screens. While inner surface of Pitstop offers a variety of choices, outer surface also offers mountable high table, screen, and vertical flower pot features to ensure functional utilization.

Creating spaces within spaces, Pitstop is an ideal choice for teamwork and meetings, as well as individual effort.

DIMENSIONS (mm)

Pitstop Pitstop Fixed desk

Pitstop With Adjustable Height Desk