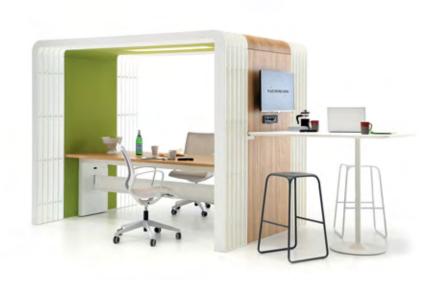

Pitstop has a compact structure to create new spaces within spaces without being limited by walls, offering an answer to requirements of new age work environment as a whole. Pitstop has 4 versions: Pitstop, Pitstop Lounge, Phonestop and Videostop. **Nurus Links**®

## nurus links<sup>®</sup>

Pitstop features a fixed or height-adjustable table option mounted on its inner surface. Pitstop Lounge can be preferred to have two couches facing opposite directions or a table and an armchair. Phonestop and Videostop feature acoustic walls, establishing a private space to facilitate concentration in open offices, and help make private phone calls. Along with lighting and acoustic solutions, Pitstop also includes **Nurus Links®** connections, introducing premium technological features. **Nurus Links®** provides power source and internet connection, along with USB charger, VGA, and HDMI sockets for screens. While inner surface of Pitstop offers a variety of choices, outer surface also offers mountable high table, screen, and vertical flower pot features to ensure functional utilization.

Creating spaces within spaces, Pitstop is an ideal choice for teamwork and meetings, as well as individual effort.

DIMENSIONS (mm)

Pitstop Pitstop Fixed desk

Pitstop With Adjustable Height Desk