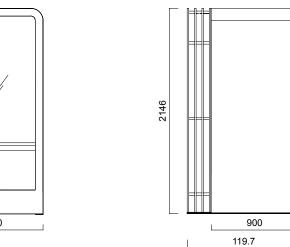

Creating spaces within spaces, Pitstop is an ideal choice for teamwork and meetings, as well as individual effort.

DIMENSIONS (mm)

Pitstop Pitstop Fixed desk

Pitstop With Adjustable Height Desk