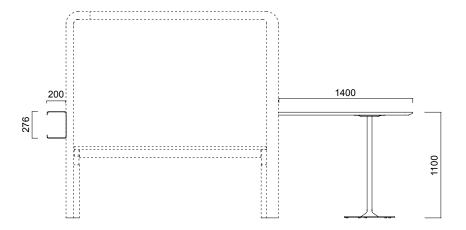

## DIMENSIONS (mm)

Pitstop Lounge

Pitstop Lounge

Pitstop Lounge With Double Sofa

Pitstop Lounge With Sofa and High Desk

Pitstop With Side Desk and Shelf

Phonestop

Videostop