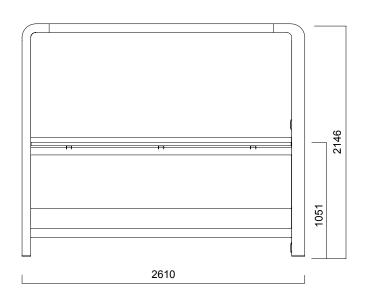

## DIMENSIONS (mm)

Pitstop Lounge

Pitstop Lounge

Pitstop Lounge With Double Sofa

Pitstop Lounge With Sofa and High Desk

Pitstop With Side Desk and Shelf

Phonestop

Videostop