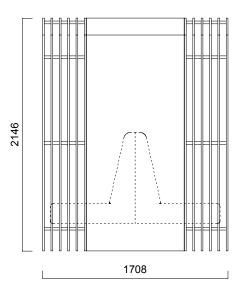

## DIMENSIONS (mm)

Pitstop Lounge

Pitstop Lounge

Pitstop Lounge With Double Sofa

Pitstop Lounge With Sofa and High Desk

Pitstop With Side Desk and Shelf

Phonestop

Videostop