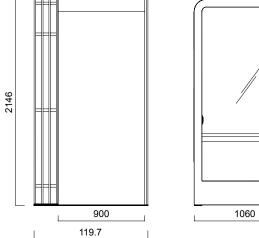

Creating spaces within spaces, Pitstop is an ideal choice for teamwork and meetings, as well as individual effort.

DIMENSIONS (mm)

Pitstop Pitstop Fixed desk

Pitstop With Adjustable Height Desk