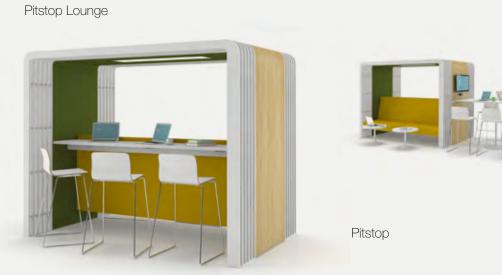

Pitstop has a compact structure to create new spaces within spaces without being limited by walls, offering an answer to requirements of new age work environment as a whole. Pitstop has 4 versions: Pitstop, Pitstop Lounge, Phonestop and Videostop. **Nurus Links**®

## nurus links<sup>®</sup>

Pitstop features a fixed or height-adjustable table option mounted on its inner surface. Pitstop Lounge can be preferred to have two couches facing opposite directions or a table and an armchair. Phonestop and Videostop feature acoustic walls, establishing a private space to facilitate concentration in open offices, and help make private phone calls. Along with lighting and acoustic solutions, Pitstop also includes **Nurus Links®** connections, introducing premium technological features. **Nurus Links®** provides power source and internet connection, along with USB charger, VGA, and HDMI sockets for screens. While inner surface of Pitstop offers a variety of choices, outer surface also offers mountable high table, screen, and vertical flower pot features to ensure functional utilization.