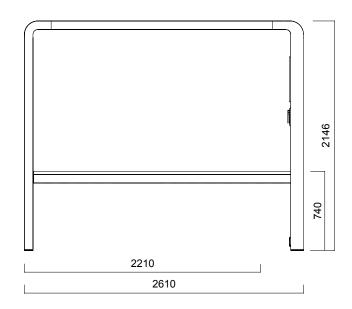

Creating spaces within spaces, Pitstop is an ideal choice for teamwork and meetings, as well as individual effort.

DIMENSIONS (mm)

Pitstop Pitstop Fixed desk

Pitstop With Adjustable Height Desk