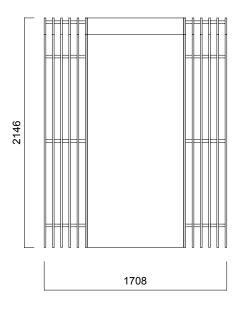

Creating spaces within spaces, Pitstop is an ideal choice for teamwork and meetings, as well as individual effort.

DIMENSIONS (mm)

Pitstop Pitstop Fixed desk

Pitstop With Adjustable Height Desk