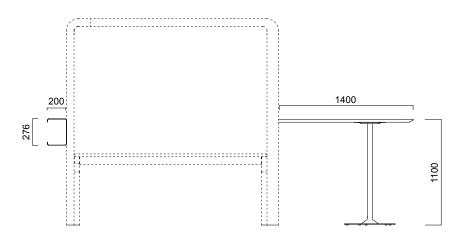

### Social spaces redefined.

DIMENSIONS (mm)

Pitstop Lounge

Pitstop Lounge With Double Sofa

Pitstop Lounge

Pitstop Lounge With Sofa and High Desk

DIMENSIONS (mm)

Pitstop With Side Desk and Shelf

Dimensions defined in millimetres.