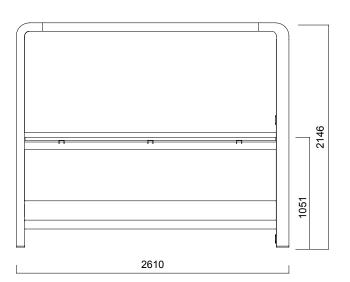

### Social spaces redefined.

DIMENSIONS (mm)

Pitstop Lounge

Pitstop Lounge With Double Sofa

Pitstop Lounge

Pitstop Lounge With Sofa and High Desk

DIMENSIONS (mm)

Pitstop With Side Desk and Shelf

Dimensions defined in millimetres.