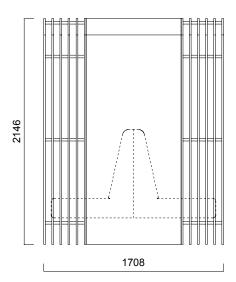

### Social spaces redefined.

DIMENSIONS (mm)

Pitstop Lounge

Pitstop Lounge With Double Sofa

Pitstop Lounge

Pitstop Lounge With Sofa and High Desk

DIMENSIONS (mm)

Pitstop With Side Desk and Shelf

Dimensions defined in millimetres.