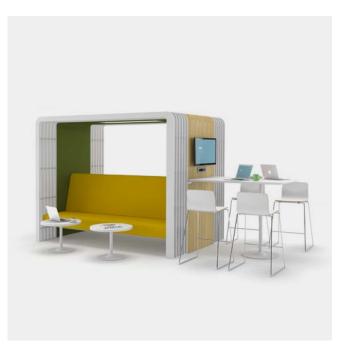

## **Pitstop Lounge**

Creating spaces within spaces without being limited by walls, Pitstop Lounge redefines the space with its compact structure and versatility.

Pitstop Lounge can help split the area with double couch version, or focus attention on same direction with couch and a high table version. Pitstop Lounge facilitates effective utilization of spaces, whether in waiting rooms or lounges, or during minute meetings or teamwork efforts, providing answers to all kinds of needs and expectations in a work environment.

Along with lighting and acoustic solutions, Pitstop also includes **Nurus Links**® connections, introducing premium technological features. **Nurus Links**® provides power source and internet connection, along with USB charger, VGA, and HDMI sockets for screens. While inner surface of Pitstop offers a variety of choices, outer surface also offers mountable high table, screen, and vertical flower pot features to ensure functional utilization.

#### **Notes**

Please see our sales representatives for screen options on outer surface.

Pitstop Lounge can be preferred with double couches, or with high table behind couch.