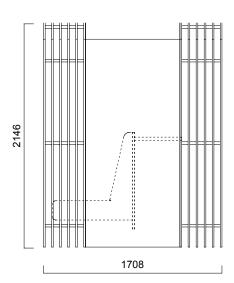

### Social spaces redefined.

DIMENSIONS (mm)

Pitstop Lounge

Pitstop Lounge With Double Sofa

Pitstop Lounge

Pitstop Lounge With Sofa and High Desk

DIMENSIONS (mm)

Pitstop With Side Desk and Shelf

Dimensions defined in millimetres.