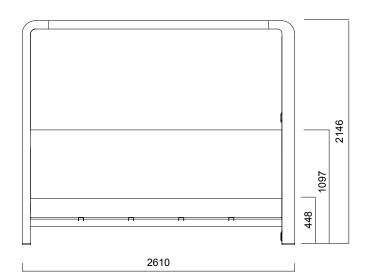

### Social spaces redefined.

DIMENSIONS (mm)

Pitstop Lounge

Pitstop Lounge With Double Sofa

Pitstop Lounge

Pitstop Lounge With Sofa and High Desk

DIMENSIONS (mm)

Pitstop With Side Desk and Shelf

Dimensions defined in millimetres.