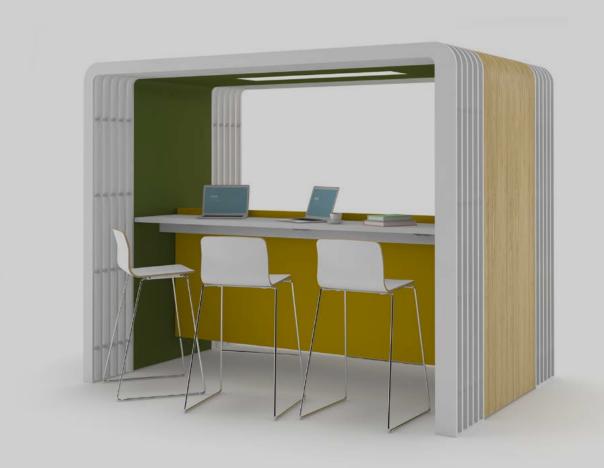

## **Pitstop Lounge**

Creating spaces within spaces without being limited by walls, Pitstop Lounge redefines the space with its compact structure and versatility.

Pitstop Lounge can help split the area with double couch version, or focus attention on same direction with couch and a high table version. Pitstop Lounge facilitates effective utilization of spaces, whether in waiting rooms or lounges, or during minute meetings or teamwork efforts, providing answers to all kinds of needs and expectations in a work environment.

Along with lighting and acoustic solutions, Pitstop also includes **Nurus Links**® connections, introducing premium technological features. **Nurus Links**® provides power source and internet connection, along with USB charger, VGA, and HDMI sockets for screens. While inner surface of Pitstop offers a variety of choices, outer surface also offers mountable high table, screen, and vertical flower pot features to ensure functional utilization.

#### **Notes**

Please see our sales representatives for screen options on outer surface.

Pitstop Lounge can be preferred with double couches, or with high table behind couch.