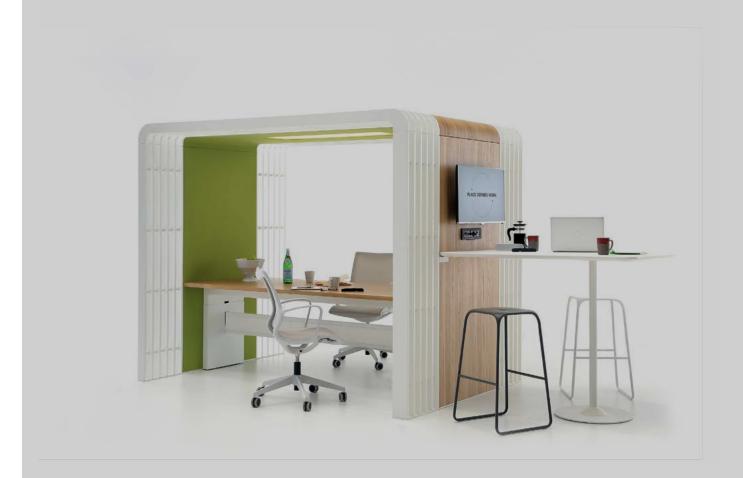

### **Pitstop**

As the name suggests, Pitstop is an alternative work, meeting, and resting space, where you can have a break, or conduct brief individual and team efforts and minute meetings. Pitstop has a compact structure to minimize environmental impact and create required private spaces without being limited by walls.

Featuring two separate table choices, fixed and height-adjustable, Pitstop is an ideal choice for open offices, airports, waiting rooms, and other wide open areas. Offering two different width choices, Pitstop can be utilized in spaces of different sizes. Table height can be adjusted effortlessly with a single touch, supporting both seated and stand-up working conditions.

Along with lighting and acoustic solutions, Pitstop also includes **Nurus Links®** connections, introducing premium technological features. **Nurus Links®** provides power source and internet connection, along with USB charger, VGA, and HDMI sockets for screens. While inner surface of Pitstop offers a variety of choices, outer surface also offers mountable high table, screen, and vertical flower pot features to ensure functional utilization.