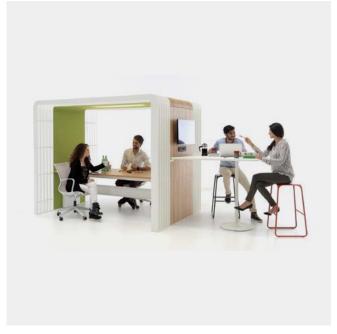

### **Pitstop**

As the name suggests, Pitstop is an alternative work, meeting, and resting space, where you can have a break, or conduct brief individual and team efforts and minute meetings. Pitstop has a compact structure to minimize environmental impact and create required private spaces without being limited by walls.

Featuring two separate table choices, fixed and height-adjustable, Pitstop is an ideal choice for open offices, airports, waiting rooms, and other wide open areas. Offering two different width choices, Pitstop can be utilized in spaces of different sizes. Table height can be adjusted effortlessly with a single touch, supporting both seated and stand-up working conditions.

Along with lighting and acoustic solutions, Pitstop also includes **Nurus Links®** connections, introducing premium technological features. **Nurus Links®** provides power source and internet connection, along with USB charger, VGA, and HDMI sockets for screens. While inner surface of Pitstop offers a variety of choices, outer surface also offers mountable high table, screen, and vertical flower pot features to ensure functional utilization.