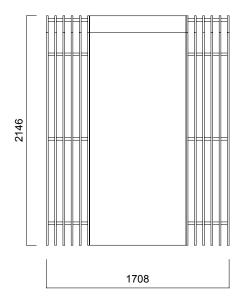

New environment not limited with walls.

DIMENSIONS (mm)

Pitstop Fixed desk

Pitstop With Adjustable Height Desk

DIMENSIONS (mm)

Pitstop With Side Desk and Shelf

Dimensions defined in millimetres.