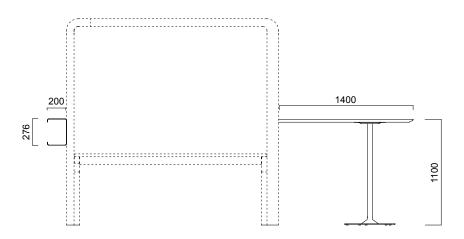

New environment not limited with walls.

DIMENSIONS (mm)

Pitstop Fixed desk

Pitstop With Adjustable Height Desk

DIMENSIONS (mm)

Pitstop With Side Desk and Shelf

Dimensions defined in millimetres.