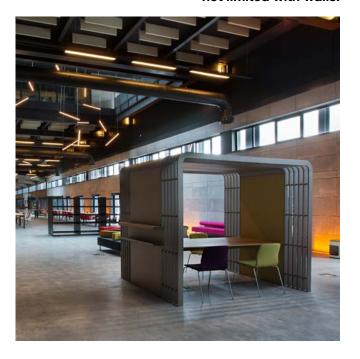

### **Pitstop**

As the name suggests, Pitstop is an alternative work, meeting, and resting space, where you can have a break, or conduct brief individual and team efforts and minute meetings. Pitstop has a compact structure to minimize environmental impact and create required private spaces without being limited by walls.

Featuring two separate table choices, fixed and height-adjustable, Pitstop is an ideal choice for open offices, airports, waiting rooms, and other wide open areas. Offering two different width choices, Pitstop can be utilized in spaces of different sizes. Table height can be adjusted effortlessly with a single touch, supporting both seated and stand-up working conditions.