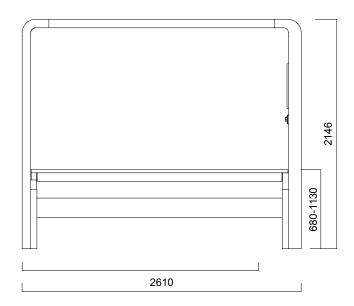

New environment not limited with walls.

DIMENSIONS (mm)

Pitstop Fixed desk

Pitstop With Adjustable Height Desk

DIMENSIONS (mm)

Pitstop With Side Desk and Shelf

Dimensions defined in millimetres.