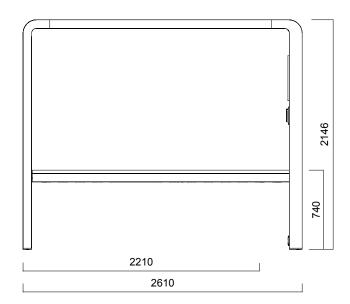

New environment not limited with walls.

DIMENSIONS (mm)

Pitstop Fixed desk

Pitstop With Adjustable Height Desk

DIMENSIONS (mm)

Pitstop With Side Desk and Shelf

Dimensions defined in millimetres.