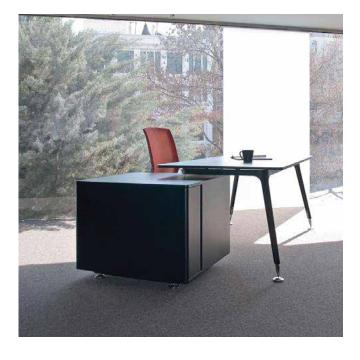

## **U Too Storage Units**

Designed to suit different and variable working styles and habits, U Too also facilitates creating flexible and functional workspaces with storage units.

U Too commodes can be utilized individually or as table support; they help prevent cable mess, while providing easy access to electrical connections with mounted cable canals. Commodes also feature accessories such as paper holder and middle panels, which help customize and utilize the work space efficiently and functionally.

U Too cabinets offer different drawer and cabinet door choices, making them suitable for use with U Too work systems and desks, as well as other Nurus products.

#### Commodes

CPU Commode

\*Features 1-drawer, 1 File Drawer and 3-drawer versions.

One Sided Commode 2 Drawers 2 Lids

One Sided Commode 3 Drawers 4 Lids

Double Sided Commode 4 Drawers

One Sided Commode 4 Drawers 1 Lids