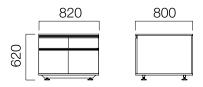

ducts.

## **Design by Aksu-Suardi**

Following his works in Stuttgart, Paris ve Milano, Sezgin Aksu started working in collaboration with Michele De Lucchi in his Milano based studio in 1996. Silvia Suardi started her career in Michele De Lucchi Studio, and worked there for 10 years. In 2001, her and Sezgin Aksu together established AKSU/SUARDI Studio, where they provided industrial, furniture, and graphic design in a wide range from public spaces to home decoration. Certain brands they have provided consultancy services to include Antonangeli, Caimi Brevetti, Credit Agricole Asset Management (CAAM), Eurizon Capital Sgr Spa, eDePadova, Gebrüder Thonet Vienna, Nemo-Cassina, Poltrona Frau, Olivetti, Rubinetterie Teorema, Slide and Serafino Zani.













DIMENSIONS (mm)

#### Commodes



CPU Commode

\*Features 1-drawer, 1 File Drawer and 3-drawer versions.



One Sided Commode 2 Drawers 2 Lids



One Sided Commode 3 Drawers 4 Lids



Double Sided Commode 4 Drawers



One Sided Commode 4 Drawers 1 Lids



DIMENSIONS (mm)

Cabinets



Dimensions defined in millimetres.

#### Materials

CPU commodes are lacquered. Central commodes and cabinet body and cover plate options include lacquered, natural veneer, vinterio veneer, or recomposed veneer.\*

\* Please refer to technical document for more information.