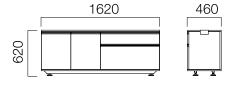

DIMENSIONS (mm)

#### Commodes

CPU Commode

\*Features 1-drawer, 1 File Drawer and 3-drawer versions.

One Sided Commode 2 Drawers 2 Lids

One Sided Commode 3 Drawers 4 Lids

Double Sided Commode 4 Drawers

One Sided Commode 4 Drawers 1 Lids