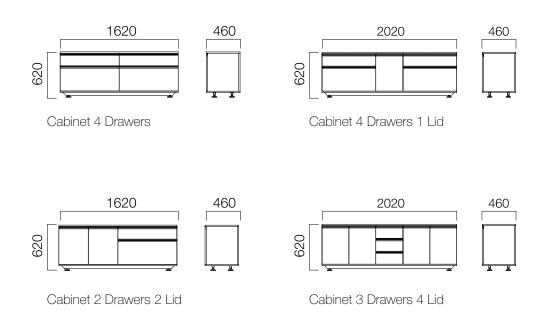

io, and worked there for 10 years. In 2001, her and Sezgin Aksu together established AKSU/SUARDI Studio, where they provided industrial, furniture, and graphic design in a wide range from public spaces to home decoration. Certain brands they have provided consultancy services to include Antonangeli, Caimi Brevetti, Credit Agricole Asset Management (CAAM), Eurizon Capital Sgr Spa, eDePadova, Gebrüder Thonet Vienna, Nemo-Cassina, Poltrona Frau, Olivetti, Rubinetterie Teorema, Slide and Serafino Zani.













DIMENSIONS (mm)

#### Commodes



CPU Commode

\*Features 1-drawer, 1 File Drawer and 3-drawer versions.



One Sided Commode 2 Drawers 2 Lids



One Sided Commode 3 Drawers 4 Lids



Double Sided Commode 4 Drawers



One Sided Commode 4 Drawers 1 Lids



DIMENSIONS (mm)

Cabinets



Dimensions defined in millimetres.

#### Materials

CPU commodes are lacquered. Central commodes and cabinet body and cover plate options include lacquered, natural veneer, vinterio veneer, or recomposed veneer.\*

\* Please refer to technical document for more information.