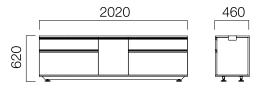

in 1996. Silvia Suardi started her career in Michele De Lucchi Studio, and worked there for 10 years. In 2001, her and Sezgin Aksu together established AKSU/SUARDI Studio, where they provided industrial, furniture, and graphic design in a wide range from public spaces to home decoration. Certain brands they have provided consultancy services to include Antonangeli, Caimi Brevetti, Credit Agricole Asset Management (CAAM), Eurizon Capital Sgr Spa, eDePadova, Gebrüder Thonet Vienna, Nemo-Cassina, Poltrona Frau, Olivetti, Rubinetterie Teorema, Slide and Serafino Zani.













DIMENSIONS (mm)

#### Commodes



CPU Commode

\*Features 1-drawer, 1 File Drawer and 3-drawer versions.



One Sided Commode 2 Drawers 2 Lids



One Sided Commode 3 Drawers 4 Lids



Double Sided Commode 4 Drawers



One Sided Commode 4 Drawers 1 Lids



DIMENSIONS (mm)

Cabinets



Dimensions defined in millimetres.

#### Materials

CPU commodes are lacquered. Central commodes and cabinet body and cover plate options include lacquered, natural veneer, vinterio veneer, or recomposed veneer.\*

\* Please refer to technical document for more information.