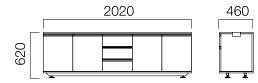

DIMENSIONS (mm)

#### Commodes

CPU Commode

\*Features 1-drawer, 1 File Drawer and 3-drawer versions.

One Sided Commode 2 Drawers 2 Lids

One Sided Commode 3 Drawers 4 Lids

Double Sided Commode 4 Drawers

One Sided Commode 4 Drawers 1 Lids