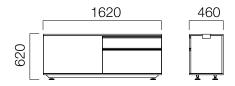

Lucchi in his Milano based studio in 1996. Silvia Suardi started her career in Michele De Lucchi Studio, and worked there for 10 years. In 2001, her and Sezgin Aksu together established AKSU/SUARDI Studio, where they provided industrial, furniture, and graphic design in a wide range from public spaces to home decoration. Certain brands they have provided consultancy services to include Antonangeli, Caimi Brevetti, Credit Agricole Asset Management (CAAM), Eurizon Capital Sgr Spa, eDePadova, Gebrüder Thonet Vienna, Nemo-Cassina, Poltrona Frau, Olivetti, Rubinetterie Teorema, Slide and Serafino Zani.













DIMENSIONS (mm)

#### Commodes



CPU Commode

\*Features 1-drawer, 1 File Drawer and 3-drawer versions.



One Sided Commode 2 Drawers 2 Lids



One Sided Commode 3 Drawers 4 Lids



Double Sided Commode 4 Drawers



One Sided Commode 4 Drawers 1 Lids



DIMENSIONS (mm)

Cabinets



Dimensions defined in millimetres.

#### Materials

CPU commodes are lacquered. Central commodes and cabinet body and cover plate options include lacquered, natural veneer, vinterio veneer, or recomposed veneer.\*

\* Please refer to technical document for more information.