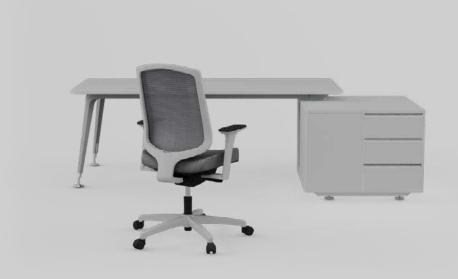

## **U Too Storage Units**

Designed to suit different and variable working styles and habits, U Too also facilitates creating flexible and functional workspaces with storage units.

U Too commodes can be utilized individually or as table support; they help prevent cable mess, while providing easy access to electrical connections with mounted cable canals. Commodes also feature accessories such as paper holder and middle panels, which help customize and utilize the work space efficiently and functionally.

U Too cabinets offer different drawer and cabinet door choices, making them suitable for use with U Too work systems and desks, as well as other Nurus products.

#### Commodes

CPU Commode

\*Features 1-drawer, 1 File Drawer and 3-drawer versions.

One Sided Commode 2 Drawers 2 Lids

One Sided Commode 3 Drawers 4 Lids

Double Sided Commode 4 Drawers

One Sided Commode 4 Drawers 1 Lids