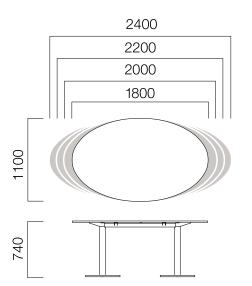

# 

W:80/90 cm Two-Leg Circular Ending Table

W:80/90 cm Single-Leg Circular Ending Table

W:110 cm Desk with Single Leg

W:110 cm Desk

W:80 cm Extension Desk

\*W:80 cm tables can be mounted with more than one extension tables.