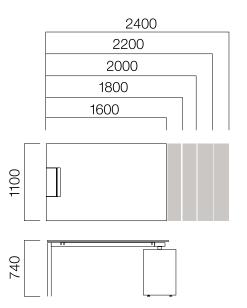

# 

W:80/90 cm Two-Leg Circular Ending Table

W:80/90 cm Single-Leg Circular Ending Table

W:110 cm Desk with Single Leg

W:110 cm Desk

W:80 cm Extension Desk

\*W:80 cm tables can be mounted with more than one extension tables.