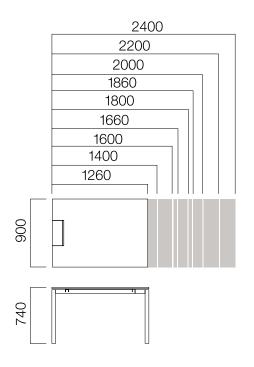

# 

W:80/90 cm Two-Leg Circular Ending Table

W:80/90 cm Single-Leg Circular Ending Table

W:110 cm Desk with Single Leg

W:110 cm Desk

W:80 cm Extension Desk

\*W:80 cm tables can be mounted with more than one extension tables.