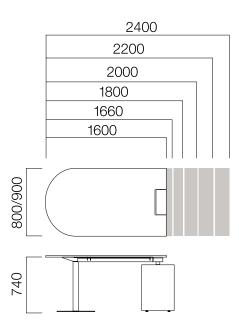

W:90 cm Desk

W:90 cm Desk with Single Leg

# 

W:80/90 cm Two-Leg Circular Ending Table

W:80/90 cm Single-Leg Circular Ending Table

W:110 cm Desk with Single Leg

W:110 cm Desk

W:80 cm Extension Desk

\*W:80 cm tables can be mounted with more than one extension tables.