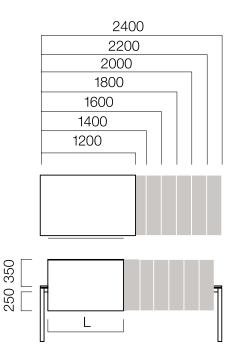

#### W:80 cm Desk

W:80 cm Desk with Single Leg

\*W:80 cm tables can be mounted with L: 1400 / 1600 / 1800 / 2000 and 2200 mm extension tables.

\*\*All length choices of W:80 cm tables additionally feature L: 800 / 1000 / 1200 / 1860 / 2400 castor versions.