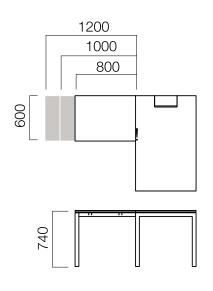

Side Tables W:60 cm

Single-Leg Rack

\*W:60 cm side tables feature a castor version

\* Instead of outer legs, Silva whatnots can be utilized with Nurus nightstands as well.