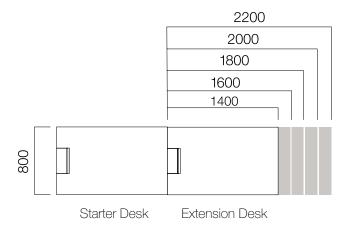

#### W:80 cm Desk

W:80 cm Desk with Single Leg

\*W:80 cm tables can be mounted with L: 1400 / 1600 / 1800 / 2000 and 2200 mm extension tables.

\*\*All length choices of W:80 cm tables additionally feature L: 800 / 1000 / 1200 / 1860 / 2400 castor versions.

# 

W:80/90 cm Two-Leg Circular Ending Table

W:80/90 cm Single-Leg Circular Ending Table

W:110 cm Desk with Single Leg

W:110 cm Desk

W:80 cm Extension Desk

\*W:80 cm tables can be mounted with more than one extension tables.