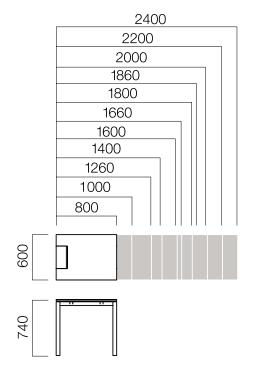

#### W:80 cm Desk

W:80 cm Desk with Single Leg

\*W:80 cm tables can be mounted with L: 1400 / 1600 / 1800 / 2000 and 2200 mm extension tables.

\*\*All length choices of W:80 cm tables additionally feature L: 800 / 1000 / 1200 / 1860 / 2400 castor versions.