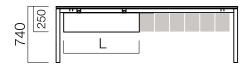

#### W:80 cm Desk

W:80 cm Desk with Single Leg

\*W:80 cm tables can be mounted with L: 1400 / 1600 / 1800 / 2000 and 2200 mm extension tables.

\*\*All length choices of W:80 cm tables additionally feature L: 800 / 1000 / 1200 / 1860 / 2400 castor versions.

### Front Panel for 2-Leg Table

\*L: -20 cm from table length. \*\*L-shaped table length for circular-ending tables is -40 cm. Functional Front Panel

\*L: -20 cm from table length.

Dimensions defined in millimetres.