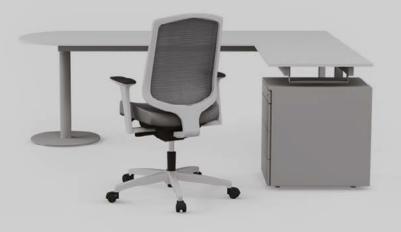

#### W:80 cm Desk

W:80 cm Desk with Single Leg

\*W:80 cm tables can be mounted with L: 1400 / 1600 / 1800 / 2000 and 2200 mm extension tables.

\*\*All length choices of W:80 cm tables additionally feature L: 800 / 1000 / 1200 / 1860 / 2400 castor versions.

W:90 cm Desk

W:90 cm Desk with Single Leg