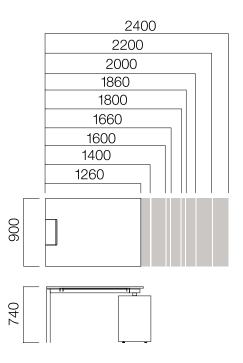

#### W:80 cm Desk

W:80 cm Desk with Single Leg

\*W:80 cm tables can be mounted with L: 1400 / 1600 / 1800 / 2000 and 2200 mm extension tables.

\*\*All length choices of W:80 cm tables additionally feature L: 800 / 1000 / 1200 / 1860 / 2400 castor versions.

W:90 cm Desk

W:90 cm Desk with Single Leg