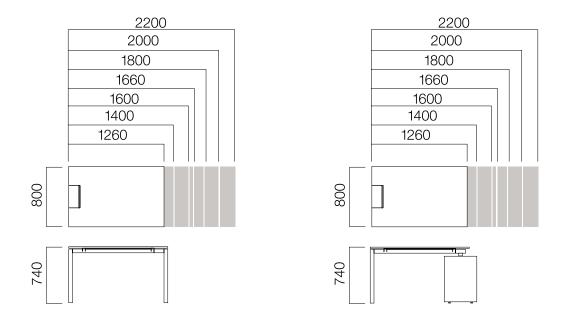

#### W:80 cm Desk

W:80 cm Desk with Single Leg

\*W:80 cm tables can be mounted with L: 1400 / 1600 / 1800 / 2000 and 2200 mm extension tables.

\*\*All length choices of W:80 cm tables additionally feature L: 800 / 1000 / 1200 / 1860 / 2400 castor versions.