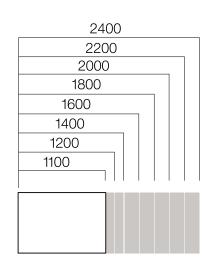

# 

W:80/90 cm Two-Leg Circular Ending Table

W:80/90 cm Single-Leg Circular Ending Table

W:110 cm Desk with Single Leg

W:110 cm Desk

W:80 cm Extension Desk

\*W:80 cm tables can be mounted with more than one extension tables.