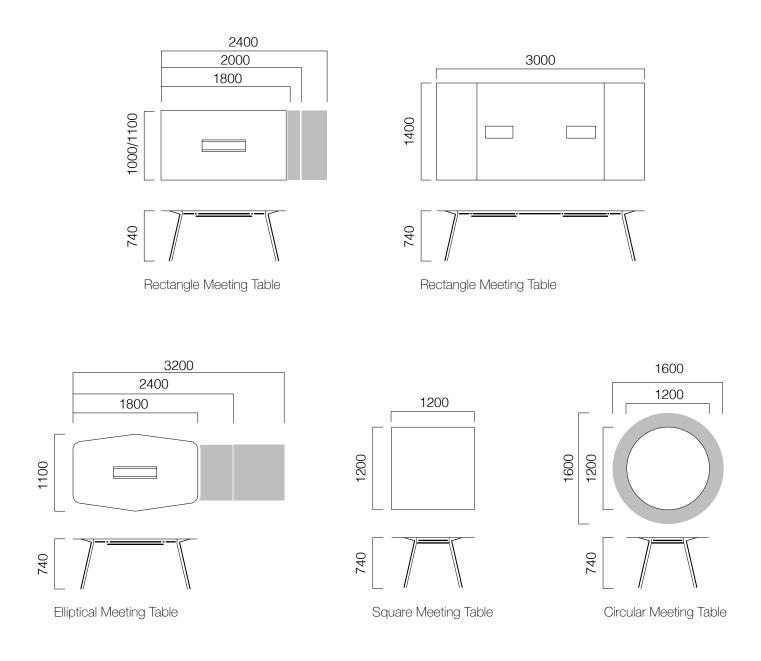

DIMENSIONS (mm)

\*L:320cm elliptical meeting table has functional middle leg and 2 cable caps.

Dimensions defined in millimetres.