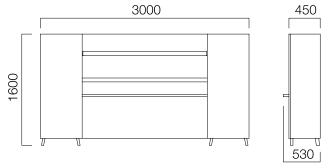

## nurus

DIMENSIONS (mm)

Pila Exe Cabinet

Pila L:100 cm Metal Cabinet

Pila L:100cm cabinets with metal body have double or one way alternatives.

Pila L:120 cm Metal Cabinet

DIMENSIONS (mm)

Pila L:170 cm Cabinet

Pila L:170cm and L:200cm cabinets with metal body have double or one way alternatives.

Pila top cabinets can be added to L:170cm and L:200cm cabinets.

Dimensions defined in millimetres.