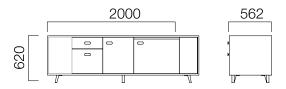

Pila L:170cm and L:200cm cabinets with metal body have double or one way alternatives.

Pila top cabinets can be added to L:170cm and L:200cm cabinets.

Dimensions defined in millimetres.