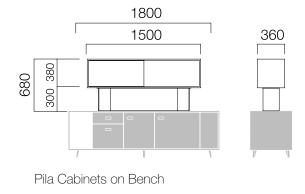

### Pila Storage

Pila helps you utilize your workspace efficiently and functionally with storage units that come in a variety of length and width choices.

Pila features executive cabinets to match executive desks. Side cabinets come in different sizes; 170 and 200 cm cabinets can also be utilized with top cabinets.