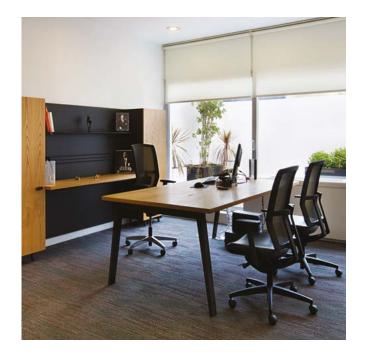

### Pila Storage

Pila helps you utilize your workspace efficiently and functionally with storage units that come in a variety of length and width choices.

Pila features executive cabinets to match executive desks. Side cabinets come in different sizes; 170 and 200 cm cabinets can also be utilized with top cabinets.

In addition to serving as storage and table leg for 2 or 3 legged versions, Pila side cabinets also deliver CPU carriers and cables from ground to desktop.