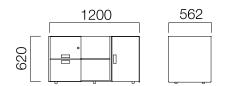

## nurus

DIMENSIONS (mm)

Pila Exe Cabinet

Pila L:100 cm Metal Cabinet

Pila L:100cm cabinets with metal body have double or one way alternatives.

Pila L:120 cm Metal Cabinet

DIMENSIONS (mm)

Pila L:170 cm Cabinet