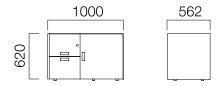

## nurus

DIMENSIONS (mm)

Pila Exe Cabinet

Pila L:100 cm Metal Cabinet

Pila L:100cm cabinets with metal body have double or one way alternatives.

Pila L:120 cm Metal Cabinet

DIMENSIONS (mm)

Pila L:170 cm Cabinet

Pila L:170cm and L:200cm cabinets with metal body have double or one way alternatives.

Pila top cabinets can be added to L:170cm and L:200cm cabinets.

Dimensions defined in millimetres.