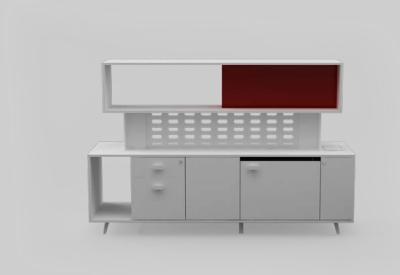

### Pila Storage

Pila helps you utilize your workspace efficiently and functionally with storage units that come in a variety of length and width choices.

Pila features executive cabinets to match executive desks. Side cabinets come in different sizes; 170 and 200 cm cabinets can also be utilized with top cabinets.

In addition to serving as storage and table leg for 2 or 3 legged versions, Pila side cabinets also deliver CPU carriers and cables from ground to desktop.