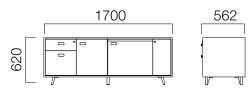

## nurus

DIMENSIONS (mm)

Pila Exe Cabinet

Pila L:100 cm Metal Cabinet

Pila L:100cm cabinets with metal body have double or one way alternatives.

Pila L:120 cm Metal Cabinet

DIMENSIONS (mm)

Pila L:170 cm Cabinet

Pila L:170cm and L:200cm cabinets with metal body have double or one way alternatives.

Pila top cabinets can be added to L:170cm and L:200cm cabinets.

Dimensions defined in millimetres.