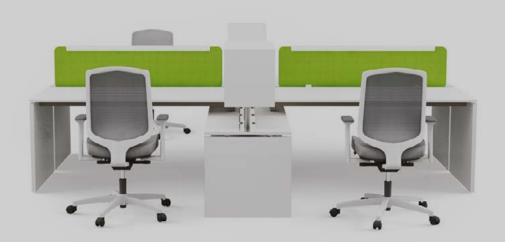

#### **Gate Workstations**

Through single-leg desks, storage units, and accessories mounted on main platform, Gate workstations provide functional and flexible solutions for workspaces and units with different needs.

With a platform system that can be adjusted according to number of employees, Gate facilitates utilizing workspaces more efficiently. In addition to a structure that strengthens interaction between employees, middle panels of Gate also helps concentrate on individual efforts.