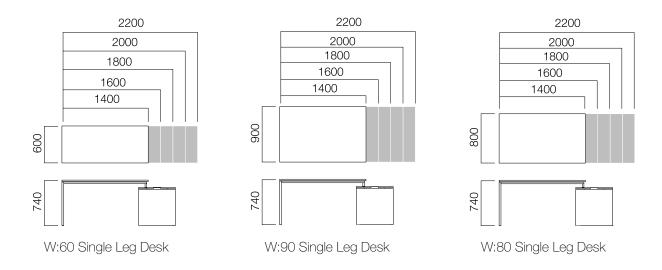

DIMENSIONS (mm)

#### Single Desks / Workstations

Front Panel

<sup>\*</sup>L:-40 cm from table length.

<sup>\*\*</sup>L is -40 cm from table length in circular end tables.

<sup>\*</sup>Desks that have W:60 cm and W:80 cm, and L:1600-1800-2000 and 2200 have commode options by two sides or tray option which can carry on either side of table.

<sup>\*\*</sup>Gate tables can be used with different Nurus storage systems besides their platform.

DIMENSIONS (mm)