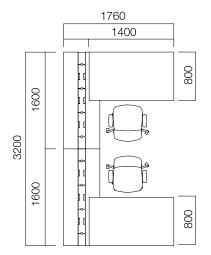

ng needs and dreams, the team works diligently. Coming up with meaningful and reflective design solutions only marks the start of the process: From strategy to launch and support, D-Lab manages it all. Each detail is attended and tested through at the advanced level.





DIMENSIONS (mm)

#### Single Desks / Workstations





Front Panel

<sup>\*</sup>L:-40 cm from table length.

<sup>\*\*</sup>L is -40 cm from table length in circular end tables.

<sup>\*</sup>Desks that have W:60 cm and W:80 cm, and L:1600-1800-2000 and 2200 have commode options by two sides or tray option which can carry on either side of table.

<sup>\*\*</sup>Gate tables can be used with different Nurus storage systems besides their platform.



DIMENSIONS (mm)

#### Single Desks / Workstations Examples of Placement













DIMENSIONS (mm)

#### Storage







Accessory Band on the top of Gate Platform

Dimensions defined in millimetres.

#### Materials

Table slabs, table legs, platform top slab, cabinet main body and cabinet doors can be chosen from melamine or recomposed veneer. Platform legs are made of powder painted metal. Melamine, recomposed veneer, and acrylic front panel options are also provided.\*

\*Please refer to technical document for more information.

<sup>\*</sup>The accessory bands on the top of the Gate platform can only be added on platforms with canal. For platforms without canal, Tools accessory band and accessories are used.