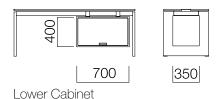

#### Storage

Accessory Band on the top of Gate Platform

Dimensions defined in millimetres.