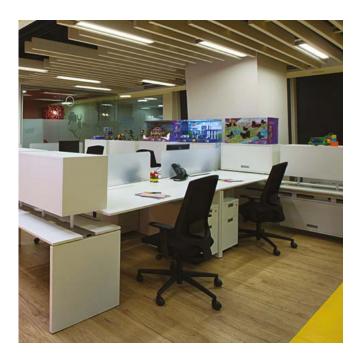

#### **Gate Workstations**

Through single-leg desks, storage units, and accessories mounted on main platform, Gate workstations provide functional and flexible solutions for workspaces and units with different needs.

With a platform system that can be adjusted according to number of employees, Gate facilitates utilizing workspaces more efficiently. In addition to a structure that strengthens interaction between employees, middle panels of Gate also helps concentrate on individual efforts.