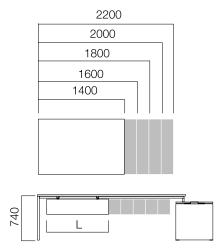

rm system that can be adjusted according to number of employees, Gate facilitates utilizing workspaces more efficiently. In addition to a structure that strengthens interaction between employees, middle panels of Gate also helps concentrate on individual efforts.

### **Design by Nurus D Lab**

Always up-to-date with science and technology, Nurus D-Lab designs products that are ahead of their time. Through human-centered observation, prototyping and in respect to trending needs and dreams, the team works diligently. Coming up with meaningful and reflective design solutions only marks the start of the process: From strategy to launch and support, D-Lab manages it all. Each detail is attended and tested through at the advanced level.





DIMENSIONS (mm)

#### Single Desks / Workstations





Front Panel

<sup>\*</sup>L:-40 cm from table length.

<sup>\*\*</sup>L is -40 cm from table length in circular end tables.

<sup>\*</sup>Desks that have W:60 cm and W:80 cm, and L:1600-1800-2000 and 2200 have commode options by two sides or tray option which can carry on either side of table.

<sup>\*\*</sup>Gate tables can be used with different Nurus storage systems besides their platform.



DIMENSIONS (mm)

#### Single Desks / Workstations Examples of Placement













DIMENSIONS (mm)

#### Storage







Accessory Band on the top of Gate Platform

Dimensions defined in millimetres.

#### Materials

Table slabs, table legs, platform top slab, cabinet main body and cabinet doors can be chosen from melamine or recomposed veneer. Platform legs are made of powder painted metal. Mel