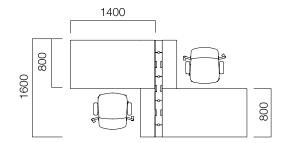

eeds and dreams, the team works diligently. Coming up with meaningful and reflective design solutions only marks the start of the process: From strategy to launch and support, D-Lab manages it all. Each detail is attended and tested through at the advanced level.





DIMENSIONS (mm)

#### Single Desks / Workstations





Front Panel

<sup>\*</sup>L:-40 cm from table length.

<sup>\*\*</sup>L is -40 cm from table length in circular end tables.

<sup>\*</sup>Desks that have W:60 cm and W:80 cm, and L:1600-1800-2000 and 2200 have commode options by two sides or tray option which can carry on either side of table.

<sup>\*\*</sup>Gate tables can be used with different Nurus storage systems besides their platform.



DIMENSIONS (mm)

#### Single Desks / Workstations Examples of Placement













DIMENSIONS (mm)

#### Storage







Accessory Band on the top of Gate Platform

Dimensions defined in millimetres.

#### Materials

Table slabs, table legs, platform top slab, cabinet main body and cabinet doors can be chosen from melamine or recomposed veneer. Platform legs are made of powder painted metal. Melamine, recomposed veneer, and acrylic front panel options are also provided.\*

\*Please refer to technical document for more information.

<sup>\*</sup>The accessory bands on the top of the Gate platform can only be added on platforms with canal. For platforms without canal, Tools accessory band and accessories are used.