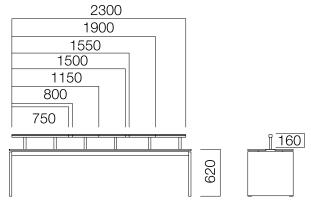

#### Single Desks / Workstations

Front Panel

<sup>\*</sup>L:-40 cm from table length.

<sup>\*\*</sup>L is -40 cm from table length in circular end tables.

<sup>\*</sup>Desks that have W:60 cm and W:80 cm, and L:1600-1800-2000 and 2200 have commode options by two sides or tray option which can carry on either side of table.

<sup>\*\*</sup>Gate tables can be used with different Nurus storage systems besides their platform.

DIMENSIONS (mm)