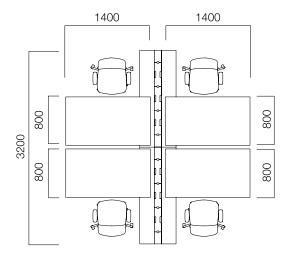

and dreams, the team works diligently. Coming up with meaningful and reflective design solutions only marks the start of the process: From strategy to launch and support, D-Lab manages it all. Each detail is attended and tested through at the advanced level.





DIMENSIONS (mm)

#### Single Desks / Workstations





Front Panel

<sup>\*</sup>L:-40 cm from table length.

<sup>\*\*</sup>L is -40 cm from table length in circular end tables.

<sup>\*</sup>Desks that have W:60 cm and W:80 cm, and L:1600-1800-2000 and 2200 have commode options by two sides or tray option which can carry on either side of table.

<sup>\*\*</sup>Gate tables can be used with different Nurus storage systems besides their platform.



DIMENSIONS (mm)

#### Single Desks / Workstations Examples of Placement













DIMENSIONS (mm)

#### Storage







Accessory Band on the top of Gate Platform

Dimensions defined in millimetres.

#### Materials

Table slabs, table legs, platform top slab, cabinet main body and cabinet doors can be chosen from melamine or recomposed veneer. Platform legs are made of powder painted metal. Melamine, recomposed veneer, and acrylic front panel options are also provided.\*

\*Please refer to technical document for more information.

<sup>\*</sup>The accessory bands on the top of the Gate platform can only be added on platforms with canal. For platforms without canal, Tools accessory band and accessories are used.