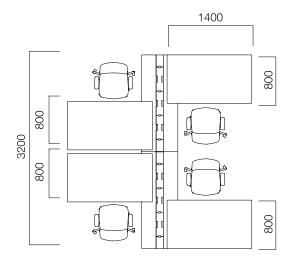

needs and dreams, the team works diligently. Coming up with meaningful and reflective design solutions only marks the start of the process: From strategy to launch and support, D-Lab manages it all. Each detail is attended and tested through at the advanced level.





DIMENSIONS (mm)

#### Single Desks / Workstations





Front Panel

<sup>\*</sup>L:-40 cm from table length.

<sup>\*\*</sup>L is -40 cm from table length in circular end tables.

<sup>\*</sup>Desks that have W:60 cm and W:80 cm, and L:1600-1800-2000 and 2200 have commode options by two sides or tray option which can carry on either side of table.

<sup>\*\*</sup>Gate tables can be used with different Nurus storage systems besides their platform.



DIMENSIONS (mm)

#### Single Desks / Workstations Examples of Placement













DIMENSIONS (mm)

#### Storage







Accessory Band on the top of Gate Platform

Dimensions defined in millimetres.

#### Materials

Table slabs, table legs, platform top slab, cabinet main body and cabinet doors can be chosen from melamine or recomposed veneer. Platform legs are made of powder painted metal. Melamine, recomposed veneer, and acrylic front panel options are also provided.\*

\*Please refer to technical document for more information.

<sup>\*</sup>The accessory bands on the top of the Gate platform can only be added on platforms with canal. For platforms without canal, Tools accessory band and accessories are used.