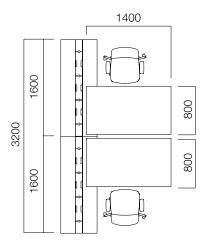

ds and dreams, the team works diligently. Coming up with meaningful and reflective design solutions only marks the start of the process: From strategy to launch and support, D-Lab manages it all. Each detail is attended and tested through at the advanced level.





DIMENSIONS (mm)

#### Single Desks / Workstations





Front Panel

<sup>\*</sup>L:-40 cm from table length.

<sup>\*\*</sup>L is -40 cm from table length in circular end tables.

<sup>\*</sup>Desks that have W:60 cm and W:80 cm, and L:1600-1800-2000 and 2200 have commode options by two sides or tray option which can carry on either side of table.

<sup>\*\*</sup>Gate tables can be used with different Nurus storage systems besides their platform.



DIMENSIONS (mm)

#### Single Desks / Workstations Examples of Placement













DIMENSIONS (mm)

#### Storage







Accessory Band on the top of Gate Platform

Dimensions defined in millimetres.

#### Materials

Table slabs, table legs, platform top slab, cabinet main body and cabinet doors can be chosen from melamine or recomposed veneer. Platform legs are made of powder painted metal. Melamine, recomposed veneer, and acrylic front panel options are also provided.\*

\*Please refer to technical document for more information.

<sup>\*</sup>The accessory bands on the top of the Gate platform can only be added on platforms with canal. For platforms without canal, Tools accessory band and accessories are used.