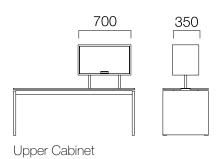

#### Storage

Accessory Band on the top of Gate Platform

Dimensions defined in millimetres.