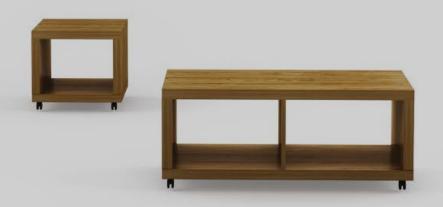

#### **Gate Coffee Tables**

Gate Exe coffee tables feature square and rectangular choices to embellish your workspace; both versions come equipped with castors, enabling you to host your guests more comfortably.

Gate coffee tables are designed in line with Exe desks and worksystems, enabling you to design your entire workspace in integrity. Gate Exe can be utilized with other Gate product family pieces, as well as other Nurus products.