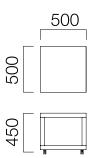

DIMENSIONS (mm)

Mobile Square Coffee Tables

Mobile Rectangle Coffee Tables

Dimensions defined in millimetres.