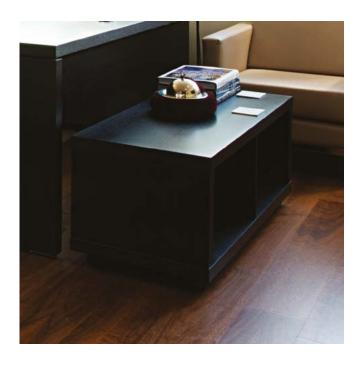

#### **Gate Coffee Tables**

Gate Exe coffee tables feature square and rectangular choices to embellish your workspace; both versions come equipped with castors, enabling you to host your guests more comfortably.