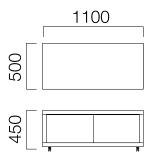

DIMENSIONS (mm)

Mobile Square Coffee Tables

Mobile Rectangle Coffee Tables

Dimensions defined in millimetres.