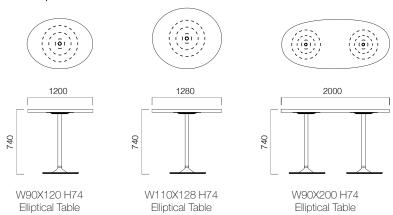

at the top surface. You can choose between one or two carrier columns on disc shaped leg to hold table slabs, laminated or lacquered according to your choice. Tau collection is a great choice for your home, as well as social areas and meeting halls.

#### **Design by Nurus D Lab**

Always up-to-date with science and technology, Nurus D-Lab designs products that are ahead of their time. Through human-centered observation, prototyping and in respect to trending needs and dreams, the team works diligently. Coming up with meaningful and reflective design solutions only marks the start of the process: From strategy to launch and support, D-Lab manages it all. Each detail is attended and tested through at the advanced level.





### nurus

#### DIMENSIONS (mm)





#### Tau Elliptical Tables



#### Tau Square Tables



#### Tau Rectangle Tables



#### Tau Bistro Tables



DIMENSIONS (mm)

#### Tau Coffee Tables



Dimensions defined in millimetres.

#### Materials

You can choose between lacquered or laminated table tops.\*

\* Please refer to technical document for more information.