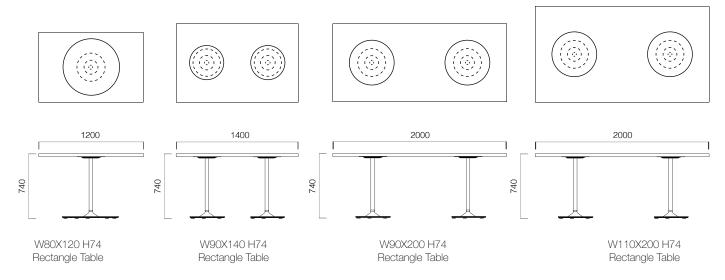

carrier columns on disc shaped leg to hold table slabs, laminated or lacquered according to your choice. Tau collection is a great choice for your home, as well as social areas and meeting halls.

#### **Design by Nurus D Lab**

Always up-to-date with science and technology, Nurus D-Lab designs products that are ahead of their time. Through human-centered observation, prototyping and in respect to trending needs and dreams, the team works diligently. Coming up with meaningful and reflective design solutions only marks the start of the process: From strategy to launch and support, D-Lab manages it all. Each detail is attended and tested through at the advanced level.





### nurus

#### DIMENSIONS (mm)





#### Tau Elliptical Tables



#### Tau Square Tables



#### Tau Rectangle Tables



#### Tau Bistro Tables



DIMENSIONS (mm)

#### Tau Coffee Tables



Dimensions defined in millimetres.

#### Materials

You can choose between lacquered or laminated table tops.\*

\* Please refer to technical document for more information.