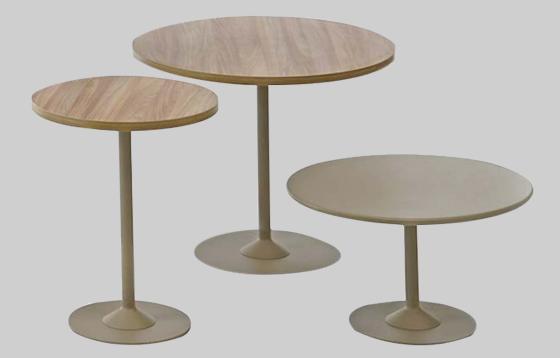

#### Tau Coffee Tables

Dimensions defined in millimetres.

Tau collection has a distinctive look with carrier legs spreading at the top surface. You can choose between one or two carrier columns on disc shaped leg to hold table slabs, laminated or lacquered according to your choice. Tau collection is a great choice for your home, as well as social areas and meeting halls.