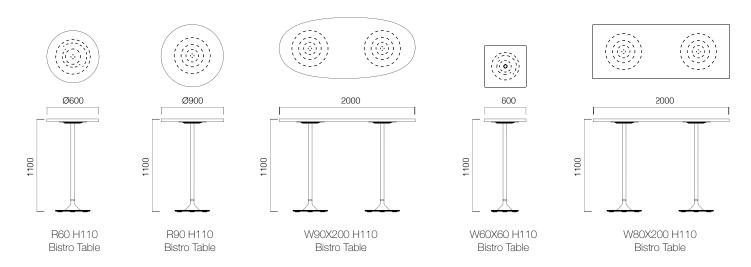

aped leg to hold table slabs, laminated or lacquered according to your choice. Tau collection is a great choice for your home, as well as social areas and meeting halls.

#### **Design by Nurus D Lab**

Always up-to-date with science and technology, Nurus D-Lab designs products that are ahead of their time. Through human-centered observation, prototyping and in respect to trending needs and dreams, the team works diligently. Coming up with meaningful and reflective design solutions only marks the start of the process: From strategy to launch and support, D-Lab manages it all. Each detail is attended and tested through at the advanced level.





### nurus

#### DIMENSIONS (mm)





#### Tau Elliptical Tables



#### Tau Square Tables



#### Tau Rectangle Tables



#### Tau Bistro Tables



DIMENSIONS (mm)

#### Tau Coffee Tables



Dimensions defined in millimetres.

#### Materials

You can choose between lacquered or laminated table tops.\*

\* Please refer to technical document for more information.