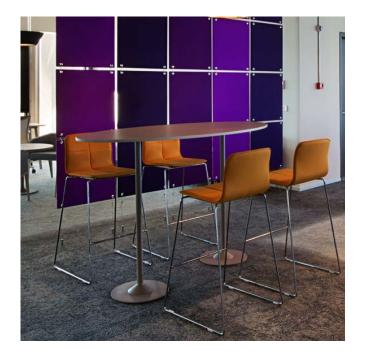

#### Tau

Tau tables and coffee tables have a wide product range, including elliptical, circular, and tetragonal form options at a variety of heights, adding a dose of modest elegance to all living spaces, from homes to work spaces, meeting halls and social areas such as cafés and restaurants.

Tau collection has a distinctive look with carrier legs spreading at the top surface. You can choose between one or two carrier columns on disc shaped leg to hold table slabs, laminated or lacquered according to your choice. Tau collection is a great choice for your home, as well as social areas and meeting halls.