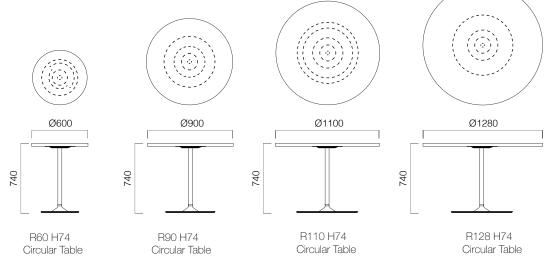

#### DIMENSIONS (mm)

#### Tau Coffee Tables

Dimensions defined in millimetres.