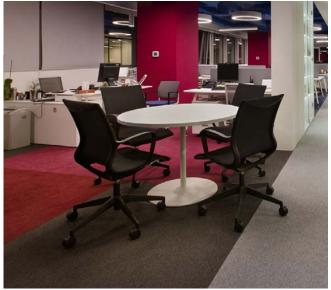

#### Tau

Tau tables and coffee tables have a wide product range, including elliptical, circular, and tetragonal form options at a variety of heights, adding a dose of modest elegance to all living spaces, from homes to work spaces, meeting halls and social areas such as cafés and restaurants.

Tau collection has a distinctive look with carrier legs spreading at the top surface. You can choose between one or two carrier columns on disc shaped leg to hold table slabs, laminated or lacquered according to your choice. Tau collection is a great choice for your home, as well as social areas and meeting halls.