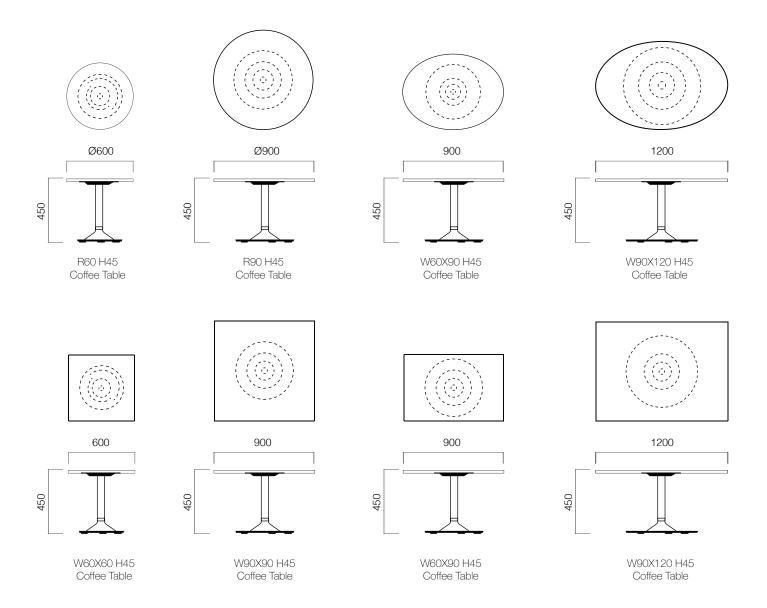

#### DIMENSIONS (mm)

#### Tau Coffee Tables

Dimensions defined in millimetres.