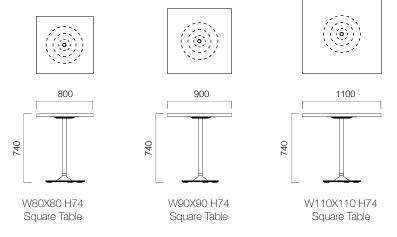

an choose between one or two carrier columns on disc shaped leg to hold table slabs, laminated or lacquered according to your choice. Tau collection is a great choice for your home, as well as social areas and meeting halls.

#### **Design by Nurus D Lab**

Always up-to-date with science and technology, Nurus D-Lab designs products that are ahead of their time. Through human-centered observation, prototyping and in respect to trending needs and dreams, the team works diligently. Coming up with meaningful and reflective design solutions only marks the start of the process: From strategy to launch and support, D-Lab manages it all. Each detail is attended and tested through at the advanced level.





### nurus

#### DIMENSIONS (mm)





#### Tau Elliptical Tables



#### Tau Square Tables



#### Tau Rectangle Tables



#### Tau Bistro Tables



DIMENSIONS (mm)

#### Tau Coffee Tables



Dimensions defined in millimetres.

#### Materials

You can choose between lacquered or laminated table tops.\*

\* Please refer to technical document for more information.