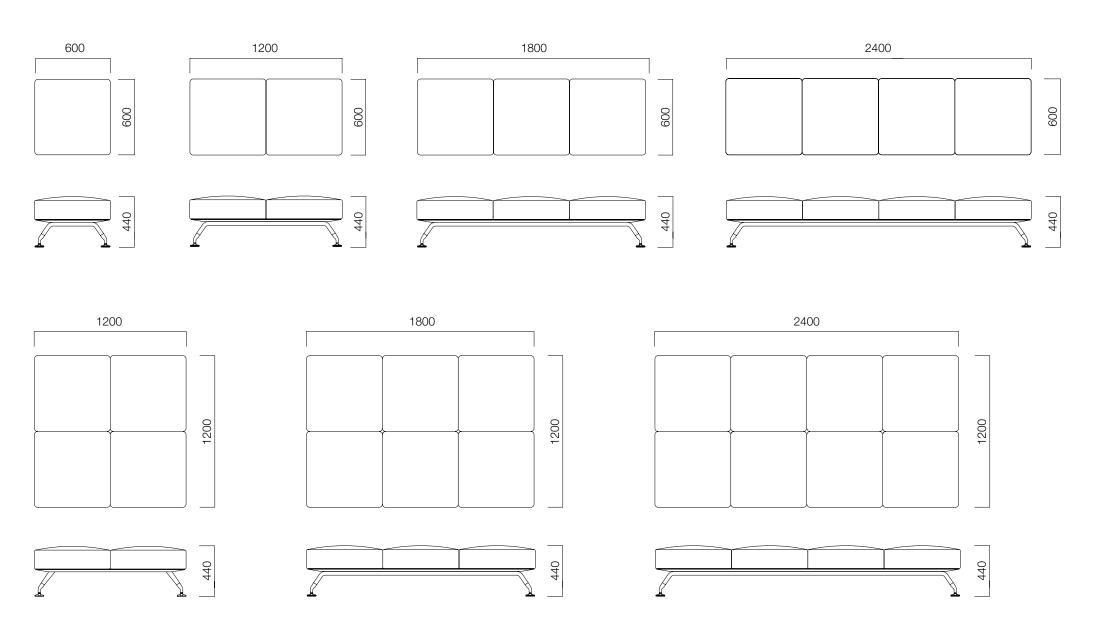

and social areas. Rich colour and material choices for cushions in U Too deliver home comfort in all living spaces, effortlessly adapting with any interior design and/or other accessories.

In addition to single, double, and triple armchairs and sofas, U Too also features pouffe to create joyful spaces to relax and socialize, while introducing colour and dynamism into usage space.

Featuring a wide variety of colour combinations, U Too pouffe offer an ideal choice for workspaces, waiting rooms and lounges with chess and backgammon sets.

Wide product family of U Too includes armchairs, sofas, and pouffes, facilitating space organization in areas of different sizes according to your needs.





#### DIMENSIONS (mm)

#### Sofas



Single Sofas



Double Sofas



Triple Sofas

#### Pouffes



#### Pouffes





nurus.com/u-too