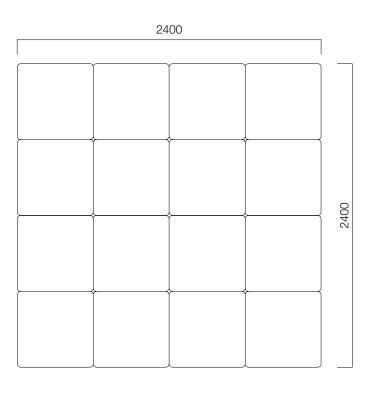

s. Rich colour and material choices for cushions in U Too deliver home comfort in all living spaces, effortlessly adapting with any interior design and/or other accessories.

In addition to single, double, and triple armchairs and sofas, U Too also features pouffe to create joyful spaces to relax and socialize, while introducing colour and dynamism into usage space.

Featuring a wide variety of colour combinations, U Too pouffe offer an ideal choice for workspaces, waiting rooms and lounges with chess and backgammon sets.

Wide product family of U Too includes armchairs, sofas, and pouffes, facilitating space organization in areas of different sizes according to your needs.





#### DIMENSIONS (mm)

#### Sofas



Single Sofas



Double Sofas



Triple Sofas

#### Pouffes



#### Pouffes





nurus.com/u-too