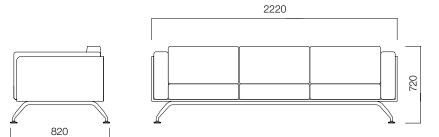

e offices to homes, workspaces and social areas. Rich colour and material choices for cushions in U Too deliver home comfort in all living spaces, effortlessly adapting with any interior design and/or other accessories.

In addition to single, double, and triple armchairs and sofas, U Too also features pouffe to create joyful spaces to relax and socialize, while introducing colour and dynamism into usage space.

Featuring a wide variety of colour combinations, U Too pouffe offer an ideal choice for workspaces, waiting rooms and lounges with chess and backgammon sets.

Wide product family of U Too includes armchairs, sofas, and pouffes, facilitating space organization in areas of different sizes according to your needs.





#### DIMENSIONS (mm)

#### Sofas



Single Sofas



Double Sofas



Triple Sofas

#### Pouffes



#### Pouffes





nurus.com/u-too