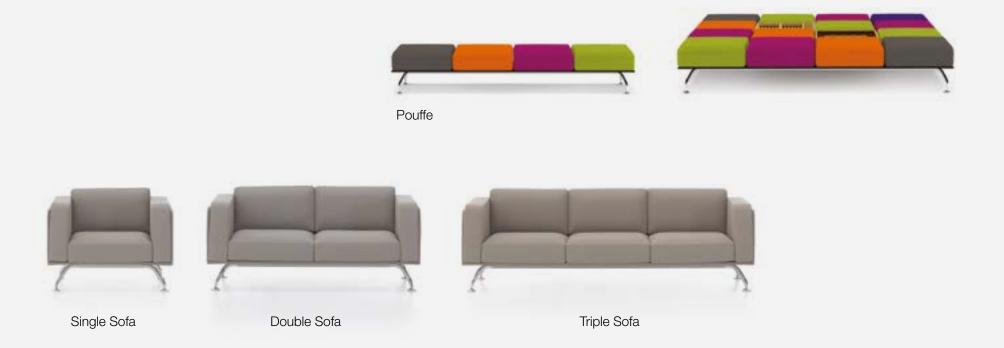

Wide product family of U Too includes armchairs, sofas, and pouffes, facilitating space organization in areas of different sizes according to your needs.

#### Sofas

Single Sofas

Double Sofas

Triple Sofas