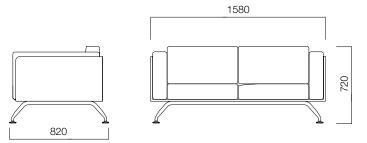

s, from executive offices to homes, workspaces and social areas. Rich colour and material choices for cushions in U Too deliver home comfort in all living spaces, effortlessly adapting with any interior design and/or other accessories.

In addition to single, double, and triple armchairs and sofas, U Too also features pouffe to create joyful spaces to relax and socialize, while introducing colour and dynamism into usage space.

Featuring a wide variety of colour combinations, U Too pouffe offer an ideal choice for workspaces, waiting rooms and lounges with chess and backgammon sets.

Wide product family of U Too includes armchairs, sofas, and pouffes, facilitating space organization in areas of different sizes according to your needs.





#### DIMENSIONS (mm)

#### Sofas



Single Sofas



Double Sofas



Triple Sofas

#### Pouffes



#### Pouffes





nurus.com/u-too