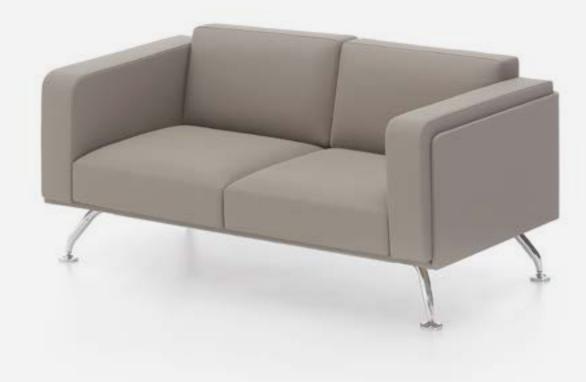

### nurus

# U Too Sofa & Pouffe Collection

Design by Aksu-Suardi





## All colours of modern life come alive in U Too.

U Too easily blends with any living space with its modern and simple design. Wide product family including armchairs, sofas and pouffes help you design any space with integrity, whilst rich colour and material choices reflect your style as desired. Characteristic legs of U Too product family introduce a unique look in all spaces.











U Too has a simple and modern design, easily adapting into all living spaces, from executive offices to homes, workspaces and social areas. Rich colour and material choices for cushions in U Too deliver home comfort in all living spaces, effortlessly adapting with any interior design and/or other accessories.

In addition to single, double, and triple armchairs and sofas, U Too also features pouffe to create joyful spaces to relax and socialize, while introducing colour and dynamism into usage space.

Featuring a wide variety of colour combinations, U Too pouffe offer an ideal choice for workspaces, waiting rooms and lounges with chess and backgammon sets.

Wide product family of U Too includes armchairs, sofas, and pouffes, facilitating space organization in areas of different s