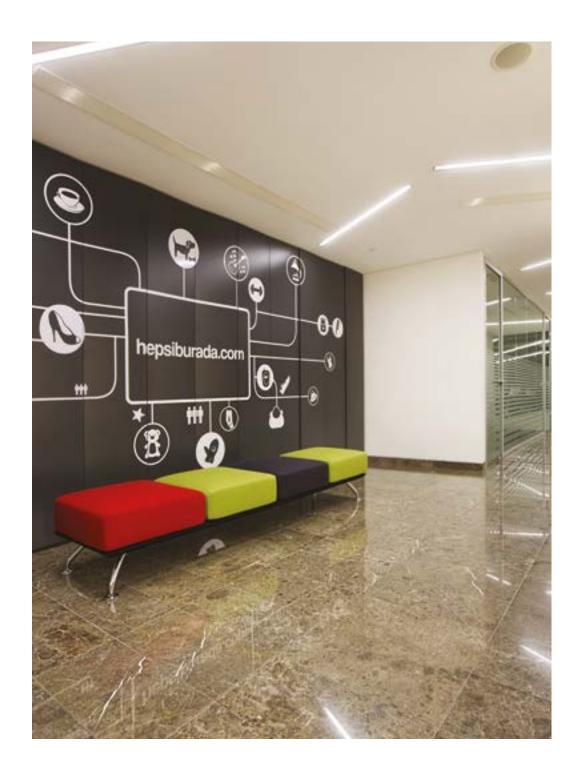

In addition to single, double, and triple armchairs and sofas, U Too also features pouffe to create joyful spaces to relax and socialize, while introducing colour and dynamism into usage space.

Featuring a wide variety of colour combinations, U Too pouffe offer an ideal choice for workspaces, waiting rooms and lounges with chess and backgammon sets.