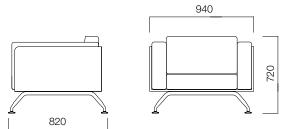

all living spaces, from executive offices to homes, workspaces and social areas. Rich colour and material choices for cushions in U Too deliver home comfort in all living spaces, effortlessly adapting with any interior design and/or other accessories.

In addition to single, double, and triple armchairs and sofas, U Too also features pouffe to create joyful spaces to relax and socialize, while introducing colour and dynamism into usage space.

Featuring a wide variety of colour combinations, U Too pouffe offer an ideal choice for workspaces, waiting rooms and lounges with chess and backgammon sets.

Wide product family of U Too includes armchairs, sofas, and pouffes, facilitating space organization in areas of different sizes according to your needs.





#### DIMENSIONS (mm)

#### Sofas



Single Sofas



Double Sofas



Triple Sofas

#### Pouffes



#### Pouffes





nurus.com/u-too