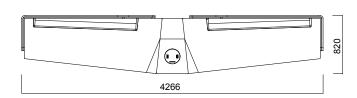

## nurus

DIMENSIONS (mm)

High Backrest Sofa w/ Panel

High Backrest Sofa

High Backrest Sofa w/ Table

DIMENSIONS (mm)

Sofa - Right Direction / Left Direction - Panel Rectangle Pouffe 1 Lineer Order

Dimensions defined in millimetres.