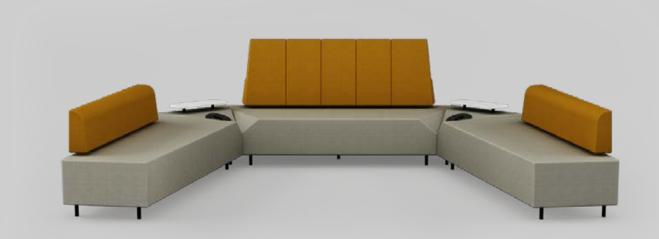

#### **Stone Sofas**

Stone facilitates organizing spaces of various shapes and sizes to meet your needs with a wide product family, angular form, and modular structure, intensifying the architectural texture with nature inspired lines.

Stone sofas were designed to adapt to ever-changing work culture, providing comfort and ergonomics. Stone helps users focus on the same direction with the optional table that can be mounted onto high backrest version; triangular pouffes meant for corners with optional coffee tables help create U form seating arrangements, while rectangle pouffes facilitate linear or L seating formations.

With the help of upholstered panels that can be mounted on sofas, this collection can help create private spaces with minimal environmental effects in social areas such as cafés and restaurants, open offices, waiting rooms and lounges. Triangular and rectangle 2 pouffes with optional **Nurus Links®** connection including 2 USB ports of Stone offers functional solutions for new generation education presentation, and meeting halls.

#### Combinations

High Backrest Sofa w/ Table
Triangle Pouffe
Sofa Right Direction / Left Direction

Sofa - Right Direction / Left Direction - Panel Rectangle Pouffe L Order

Sofa - Right Direction / Left Direction - Panel Rectangle Pouffe 2 Lineer Order