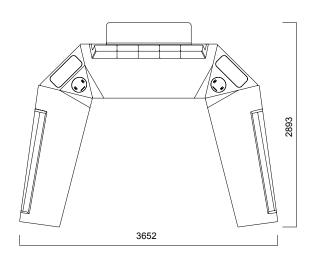

#### Combinations

High Backrest Sofa w/ Table
Triangle Pouffe
Sofa Right Direction / Left Direction

Sofa - Right Direction / Left Direction - Panel Rectangle Pouffe L Order

Sofa - Right Direction / Left Direction - Panel Rectangle Pouffe 2 Lineer Order

Sofa - Right Direction / Left Direction - Panel Rectangle Pouffe 1 Lineer Order

Dimensions defined in millimetres.