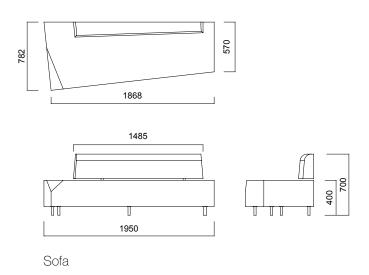

## nurus

DIMENSIONS (mm)

High Backrest Sofa w/ Panel

High Backrest Sofa

High Backrest Sofa w/ Table

DIMENSIONS (mm)

Sofa - Right Direction / Left Direction - Panel Rectangle Pouffe 1 Lineer Order

Dimensions defined in millimetres.