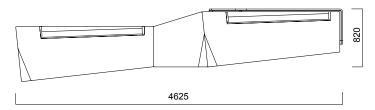

## nurus

DIMENSIONS (mm)

High Backrest Sofa w/ Panel

High Backrest Sofa

High Backrest Sofa w/ Table

DIMENSIONS (mm)

Sofa - Right Direction / Left Direction - Panel Rectangle Pouffe 1 Lineer Order

Dimensions defined in millimetres.