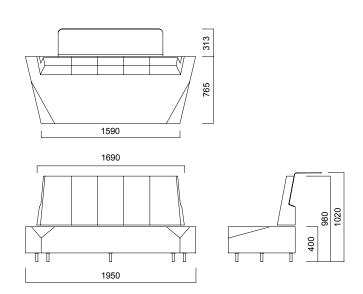

## nurus

DIMENSIONS (mm)

High Backrest Sofa w/ Panel

High Backrest Sofa

High Backrest Sofa w/ Table

DIMENSIONS (mm)

Sofa - Right Direction / Left Direction - Panel Rectangle Pouffe 1 Lineer Order

Dimensions defined in millimetres.