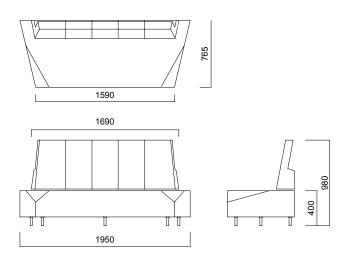

## nurus

DIMENSIONS (mm)

High Backrest Sofa w/ Panel

High Backrest Sofa

High Backrest Sofa w/ Table

DIMENSIONS (mm)

Sofa - Right Direction / Left Direction - Panel Rectangle Pouffe 1 Lineer Order

Dimensions defined in millimetres.