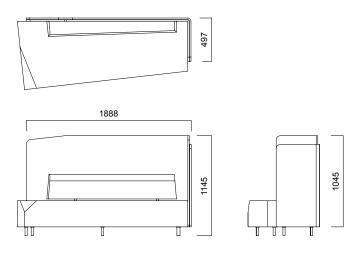

## nurus

DIMENSIONS (mm)

High Backrest Sofa w/ Panel

High Backrest Sofa

High Backrest Sofa w/ Table

DIMENSIONS (mm)

Sofa - Right Direction / Left Direction - Panel Rectangle Pouffe 1 Lineer Order

Dimensions defined in millimetres.