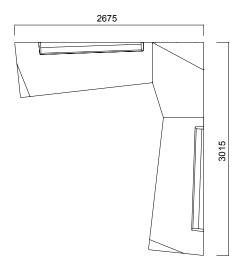

#### Combinations

High Backrest Sofa w/ Table
Triangle Pouffe
Sofa Right Direction / Left Direction

Sofa - Right Direction / Left Direction - Panel Rectangle Pouffe L Order

Sofa - Right Direction / Left Direction - Panel Rectangle Pouffe 2 Lineer Order

Sofa - Right Direction / Left Direction - Panel Rectangle Pouffe 1 Lineer Order

Dimensions defined in millimetres.