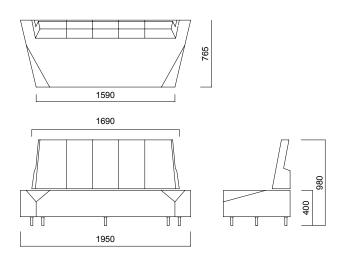

### DIMENSIONS (mm)

Sofa

Sofa w/ Panel

DIMENSIONS (mm)

High Backrest Sofa

High Backrest Sofa w/ Table

688

Square Pouffe