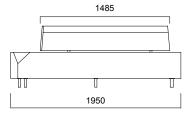

### DIMENSIONS (mm)

Sofa

Sofa w/ Panel

DIMENSIONS (mm)

High Backrest Sofa

High Backrest Sofa w/ Table

688

Square Pouffe