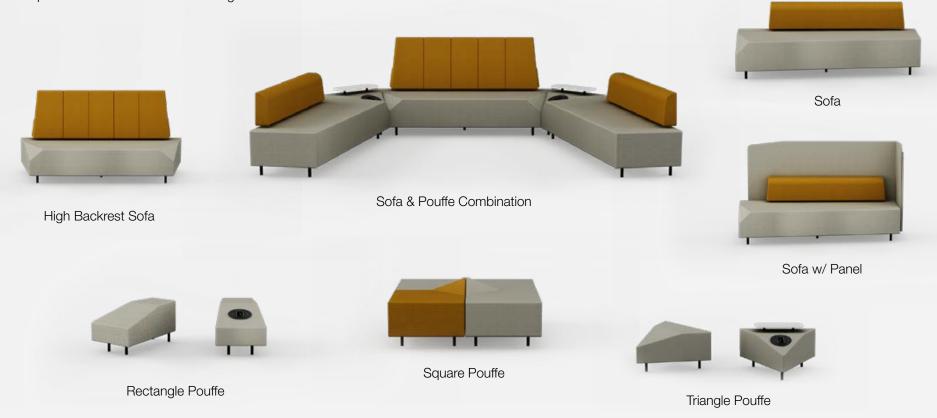

Stone sofas were designed to adapt to ever-changing work culture, providing comfort and ergonomics. Stone helps users focus on the same direction with the optional table that can be mounted onto high backrest version; triangular pouffes meant for corners with optional coffee tables help create U form seating arrangements, while rectangle pouffes facilitate linear or L seating formations.

With the help of upholstered panels that can be mounted on sofas, this collection can help create private spaces with minimal environmental effects in social areas such as cafés and restaurants, open offices, waiting rooms and lounges, providing functional solutions for new generation education presentation, and meeting halls.

Stone square pouffes can be used individually or in groups of four to provide comfort in all living spaces, while triangular and rectangle 2 pouffes with **Nurus Links**® connection facilitate electronic device utilization with onboard USB ports.