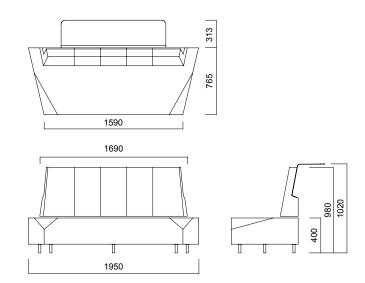

### DIMENSIONS (mm)

Sofa

Sofa w/ Panel

DIMENSIONS (mm)

High Backrest Sofa

High Backrest Sofa w/ Table

688

Square Pouffe