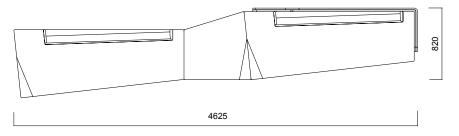

### DIMENSIONS (mm)

Sofa

Sofa w/ Panel

DIMENSIONS (mm)

High Backrest Sofa

High Backrest Sofa w/ Table

688

Square Pouffe