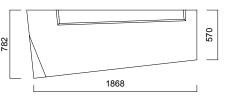

### DIMENSIONS (mm)

Sofa

Sofa w/ Panel

DIMENSIONS (mm)

High Backrest Sofa

High Backrest Sofa w/ Table

688

Square Pouffe