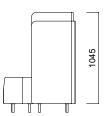

### DIMENSIONS (mm)

Sofa

Sofa w/ Panel

DIMENSIONS (mm)

High Backrest Sofa

High Backrest Sofa w/ Table

688

Square Pouffe