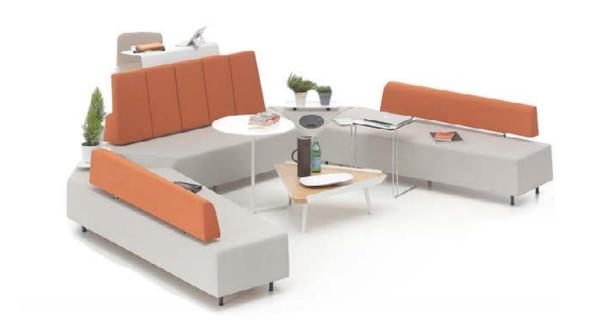

Stone sofas were designed to adapt to ever-changing work culture, providing comfort and ergonomics. Stone helps users focus on the same direction with the optional table that can be mounted onto high backrest version; triangular pouffes meant for corners with optional coffee tables help create U form seating arrangements, while rectangle pouffes facilitate linear or L seating formations.

Stone square pouffes can be used individually or in groups of four to provide comfort in all living spaces, while triangular and rectangle 2 pouffes with **Nurus Links**® connection facilitate electronic device utilization with onboard USB ports.