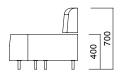

### DIMENSIONS (mm)

Sofa

Sofa w/ Panel

DIMENSIONS (mm)

High Backrest Sofa

High Backrest Sofa w/ Table

688

Square Pouffe