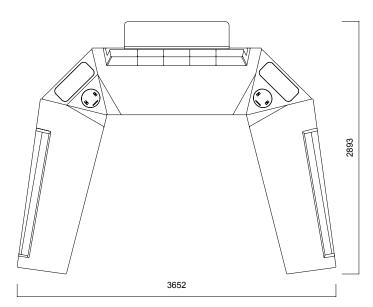

#### Combinations

High Backrest Sofa w/ Table
Triangle Pouffe
Sofa Right Direction / Left Direction

Sofa - Right Direction / Left Direction - Panel Rectangle Pouffe L Order

Square Pouffe

Square Pouffe

Sofa - Right Direction / Left Direction - Panel Rectangle Pouffe 2 Lineer Order

Sofa - Right Direction / Left Direction - Panel Rectangle Pouffe 1 Lineer Order

<sup>\*</sup>Stone sofa and rectangle pouffe has different directions on L order.

<sup>\*\*</sup>Stone High Backrest sofa with table only can used in combination. It can not be stand alone.