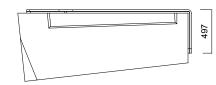

t version; triangular pouffes meant for corners with optional coffee tables help create U form seating arrangements, while rectangle pouffes facilitate linear or L seating formations.

With the help of upholstered panels that can be mounted on sofas, this collection can help create private spaces with minimal environmental effects in social areas such as cafés and restaurants, open offices, waiting rooms and lounges, providing functional solutions for new generation education presentation, and meeting halls.

Stone square pouffes can be used individually or in groups of four to provide comfort in all living spaces, while triangular and rectangle 2 pouffes with **Nurus Links**® connection facilitate electronic device utilization with onboard USB ports.





### DIMENSIONS (mm)







Sofa







Sofa w/ Panel

DIMENSIONS (mm)



High Backrest Sofa



High Backrest Sofa w/ Table



688





Square Pouffe

### DIMENSIONS (mm)

#### Combinations



High Backrest Sofa w/ Table
Triangle Pouffe
Sofa Right Direction / Left Direction



Sofa - Right Direction / Left Direction - Panel Rectangle Pouffe L Order



Square Pouffe



Square Pouffe



Sofa - Right Direction / Left Direction - Panel Rectangle Pouffe 2 Lineer Order



Sofa - Right Direction / Left Direction - Panel Rectangle Pouffe 1 Lineer Order

<sup>\*</sup>Stone sofa and rectangle pouffe has different directions on L order.

<sup>\*\*</sup>Stone High Backrest sofa with table only can used in combination. It can not be stand alone.

<sup>\*\*\*</sup>Stone triangle pouffe has coffee table and electrification solution optio