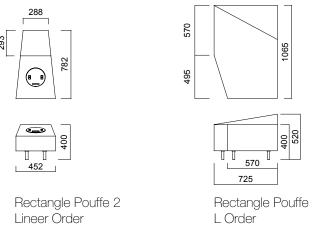

### DIMENSIONS (mm)

Sofa

Sofa w/ Panel

DIMENSIONS (mm)

High Backrest Sofa

High Backrest Sofa w/ Table

688

Square Pouffe

### DIMENSIONS (mm)

Stone square pouffes can be used individually or in groups of four to provide comfort in all living spaces, while triangular and rectangle 2 pouffes with **Nurus Links**® connection facilitate electronic device utilization with onboard USB ports.