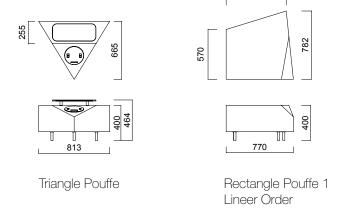

### DIMENSIONS (mm)

Sofa

Sofa w/ Panel

DIMENSIONS (mm)

High Backrest Sofa

High Backrest Sofa w/ Table

688

Square Pouffe

### DIMENSIONS (mm)

Stone sofas were designed to adapt to ever-changing work culture, providing comfort and ergonomics. Stone helps users focus on the same direction with the optional table that can be mounted onto high backrest version; triangular pouffes meant for corners with optional coffee tables help create U form seating arrangements, while rectangle pouffes facilitate linear or L seating formations.

Stone square pouffes can be used individually or in groups of four to provide comfort in all living spaces, while triangular and rectangle 2 pouffes with **Nurus Links**® connection facilitate electronic device utilization with onboard USB ports.