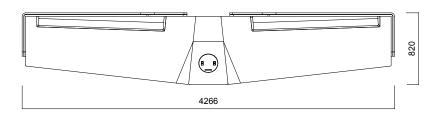

### DIMENSIONS (mm)

Sofa

Sofa w/ Panel

DIMENSIONS (mm)

High Backrest Sofa

High Backrest Sofa w/ Table

688

Square Pouffe

### DIMENSIONS (mm)