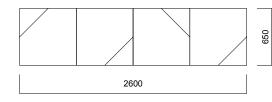

### DIMENSIONS (mm)

Sofa

Sofa w/ Panel

DIMENSIONS (mm)

High Backrest Sofa

High Backrest Sofa w/ Table

688

Square Pouffe

### DIMENSIONS (mm)

#### Combinations

High Backrest Sofa w/ Table
Triangle Pouffe
Sofa Right Direction / Left Direction

Sofa - Right Direction / Left Direction - Panel Rectangle Pouffe L Order

Square Pouffe

Square Pouffe

Sofa - Right Direction / Left Direction - Panel Rectangle Pouffe 2 Lineer Order

Sofa - Right Direction / Left Direction - Panel Rectangle Pouffe 1 Lineer Order

<sup>\*</sup>Stone sofa and rectangle pouffe has different directions on L order.

<sup>\*\*</sup>Stone High Backrest sofa with table only can used in combination. It can not be stand alone.