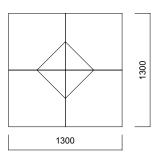

Stone square pouffes can be used individually or in groups of four to provide comfort in all living spaces, while triangular and rectangle 2 pouffes with **Nurus Links**® connection facilitate electronic device utilization with onboard USB ports.

### DIMENSIONS (mm)

Sofa

Sofa w/ Panel

DIMENSIONS (mm)

High Backrest Sofa

High Backrest Sofa w/ Table

688

Square Pouffe

### DIMENSIONS (mm)