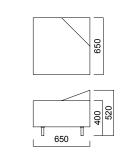

### DIMENSIONS (mm)

Sofa

Sofa w/ Panel

DIMENSIONS (mm)

High Backrest Sofa

High Backrest Sofa w/ Table

688

Square Pouffe

Stone square pouffes can be used individually or in groups of four to provide comfort in all living spaces, while triangular and rectangle 2 pouffes with **Nurus Links**® connection facilitate electronic device utilization with onboard USB ports.