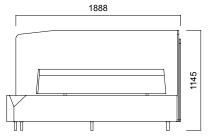

### DIMENSIONS (mm)

Sofa

Sofa w/ Panel

DIMENSIONS (mm)

High Backrest Sofa

High Backrest Sofa w/ Table

688

Square Pouffe