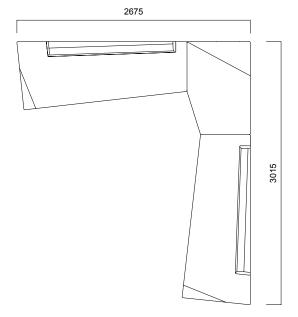

### DIMENSIONS (mm)

Sofa

Sofa w/ Panel

DIMENSIONS (mm)

High Backrest Sofa

High Backrest Sofa w/ Table

688

Square Pouffe

### DIMENSIONS (mm)

#### Combinations

High Backrest Sofa w/ Table
Triangle Pouffe
Sofa Right Direction / Left Direction

Sofa - Right Direction / Left Direction - Panel Rectangle Pouffe L Order

Square Pouffe

Square Pouffe

Sofa - Right Direction / Left Direction - Panel Rectangle Pouffe 2 Lineer Order