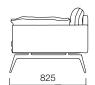

with interior design.





Reflecting your institution's and your own personality with its spectacular and characteristic appearance, Tan is an ideal choice for executive offices, homes, meeting halls, and waiting rooms alike. Single, double, and triple sofa choices of Tan make it very easy to configure spaces large and small.

Providing comfort levels beyond expectations, Tan Mini also establishes an elegant and modern effect in meeting halls.

Goose feather cushions of Tan create an alluring and comfortable seating space, while also providing support for upright sitting position.

Unusually slim legs of Tan provide an elegant look, while timeless design and colour choices of the collection helps blend with different accessories and interior designs.





## DIMENSIONS (mm)





Single





Double





Triple





Mini