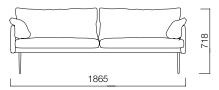

ith interior design.





Reflecting your institution's and your own personality with its spectacular and characteristic appearance, Tan is an ideal choice for executive offices, homes, meeting halls, and waiting rooms alike. Single, double, and triple sofa choices of Tan make it very easy to configure spaces large and small.

Providing comfort levels beyond expectations, Tan Mini also establishes an elegant and modern effect in meeting halls.

Goose feather cushions of Tan create an alluring and comfortable seating space, while also providing support for upright sitting position.

Unusually slim legs of Tan provide an elegant look, while timeless design and colour choices of the collection helps blend with different accessories and interior designs.





## DIMENSIONS (mm)





Single





Double





Triple





Mini