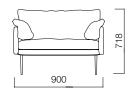

y blending with interior design.





Reflecting your institution's and your own personality with its spectacular and characteristic appearance, Tan is an ideal choice for executive offices, homes, meeting halls, and waiting rooms alike. Single, double, and triple sofa choices of Tan make it very easy to configure spaces large and small.

Providing comfort levels beyond expectations, Tan Mini also establishes an elegant and modern effect in meeting halls.

Goose feather cushions of Tan create an alluring and comfortable seating space, while also providing support for upright sitting position.

Unusually slim legs of Tan provide an elegant look, while timeless design and colour choices of the collection helps blend with different accessories and interior designs.





## DIMENSIONS (mm)





Single





Double





Triple





Mini