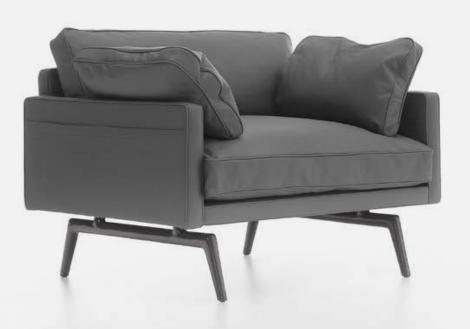

Reflecting your institution's and your own personality with its spectacular and characteristic appearance, Tan is an ideal choice for executive offices, homes, meeting halls, and waiting rooms alike. Single, double, and triple sofa choices of Tan make it very easy to configure spaces large and small.

Providing comfort levels beyond expectations, Tan Mini also establishes an elegant and modern effect in meeting halls.

Goose feather cushions of Tan create an alluring and comfortable seating space, while also providing support for upright sitting position.