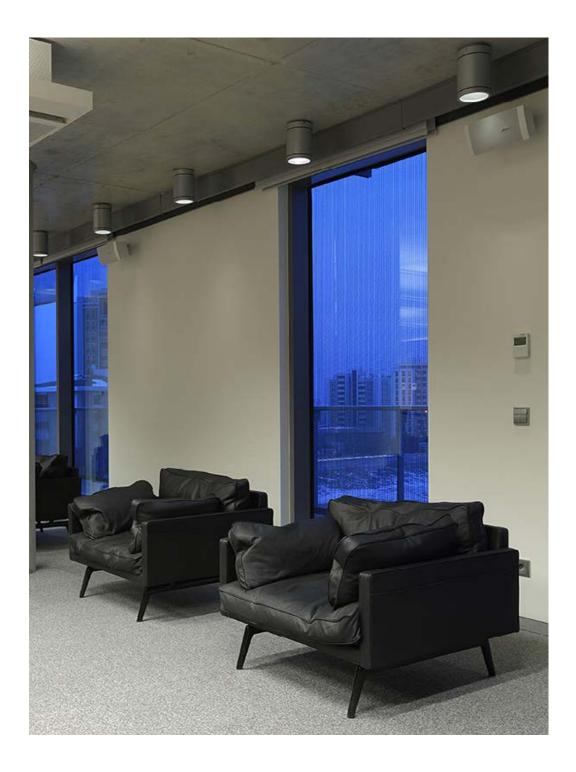

## Combining comfort with elegance and splendour.

Tan was designed with inspiration from mythology and nature, underlining comfort, quality, casualness. Colour and material choices can easily reflect desired effects in usage space, while seamlessly blending with interior design.

Reflecting your institution's and your own personality with its spectacular and characteristic appearance, Tan is an ideal choice for executive offices, homes, meeting halls, and waiting rooms alike. Single, double, and triple sofa choices of Tan make it very easy to configure spaces large and small.

Providing comfort levels beyond expectations, Tan Mini also establishes an elegant and modern effect in meeting halls.

Goose feather cushions of Tan create an alluring and comfortable seating space, while also providing support for upright sitting position.

Unusually slim legs of Tan provide an elegant look, while timeless design and colour choices of the collection helps blend with different accessories and interior designs.