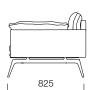

or design.





Reflecting your institution's and your own personality with its spectacular and characteristic appearance, Tan is an ideal choice for executive offices, homes, meeting halls, and waiting rooms alike. Single, double, and triple sofa choices of Tan make it very easy to configure spaces large and small.

Providing comfort levels beyond expectations, Tan Mini also establishes an elegant and modern effect in meeting halls.

Goose feather cushions of Tan create an alluring and comfortable seating space, while also providing support for upright sitting position.

Unusually slim legs of Tan provide an elegant look, while timeless design and colour choices of the collection helps blend with different accessories and interior designs.





## DIMENSIONS (mm)





Single





Double





Triple





Mini