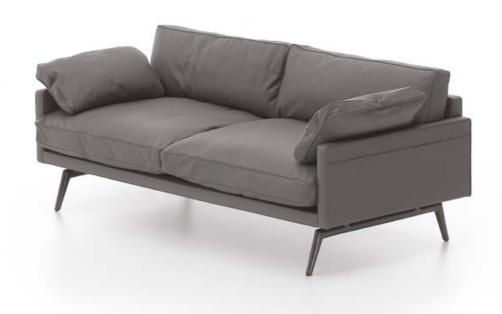

## Combining comfort with elegance and splendour.

Tan was designed with inspiration from mythology and nature, underlining comfort, quality, casualness. Colour and material choices can easily reflect desired effects in usage space, while seamlessly blending with interior design.

Reflecting your institution's and your own personality with its spectacular and characteristic appearance, Tan is an ideal choice for executive offices, homes, meeting halls, and waiting rooms alike. Single, double, and triple sofa choices of Tan make it very easy to configure spaces large and small.

Unusually slim legs of Tan provide an elegant look, while timeless design and colour choices of the collection helps blend with different accessories and interior designs.