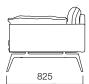

sly blending with interior design.





Reflecting your institution's and your own personality with its spectacular and characteristic appearance, Tan is an ideal choice for executive offices, homes, meeting halls, and waiting rooms alike. Single, double, and triple sofa choices of Tan make it very easy to configure spaces large and small.

Providing comfort levels beyond expectations, Tan Mini also establishes an elegant and modern effect in meeting halls.

Goose feather cushions of Tan create an alluring and comfortable seating space, while also providing support for upright sitting position.

Unusually slim legs of Tan provide an elegant look, while timeless design and colour choices of the collection helps blend with different accessories and interior designs.





## DIMENSIONS (mm)





Single





Double





Triple





Mini