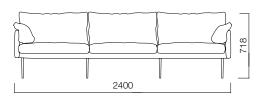

design.





Reflecting your institution's and your own personality with its spectacular and characteristic appearance, Tan is an ideal choice for executive offices, homes, meeting halls, and waiting rooms alike. Single, double, and triple sofa choices of Tan make it very easy to configure spaces large and small.

Providing comfort levels beyond expectations, Tan Mini also establishes an elegant and modern effect in meeting halls.

Goose feather cushions of Tan create an alluring and comfortable seating space, while also providing support for upright sitting position.

Unusually slim legs of Tan provide an elegant look, while timeless design and colour choices of the collection helps blend with different accessories and interior designs.





## DIMENSIONS (mm)





Single





Double





Triple





Mini