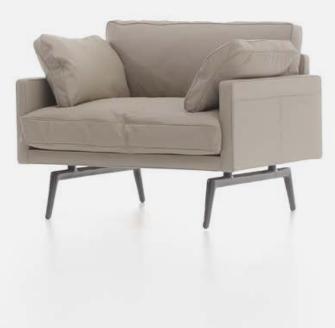

Reflecting your institution's and your own personality with its spectacular and characteristic appearance, Tan is an ideal choice for executive offices, homes, meeting halls, and waiting rooms alike. Single, double, and triple sofa choices of Tan make it very easy to configure spaces large and small.

Providing comfort levels beyond expectations, Tan Mini also establishes an elegant and modern effect in meeting halls.

Goose feather cushions of Tan create an alluring and comfortable seating space, while also providing support for upright sitting position.