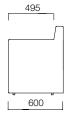

Reflecting your institution's and your own personality with its spectacular and characteristic appearance, Tan is an ideal choice for executive offices, homes, meeting halls, and waiting rooms alike. Single, double, and triple sofa choices of Tan make it very easy to configure spaces large and small.

Providing comfort levels beyond expectations, Tan Mini also establishes an elegant and modern effect in meeting halls.

Goose feather cushions of Tan create an alluring and comfortable seating space, while also providing support for upright sitting position.

Unusually slim legs of Tan provide an elegant look, while timeless design and colour choices of the collection helps blend with different accessories and interior designs.





## DIMENSIONS (mm)





Single





Double





Triple





Mini