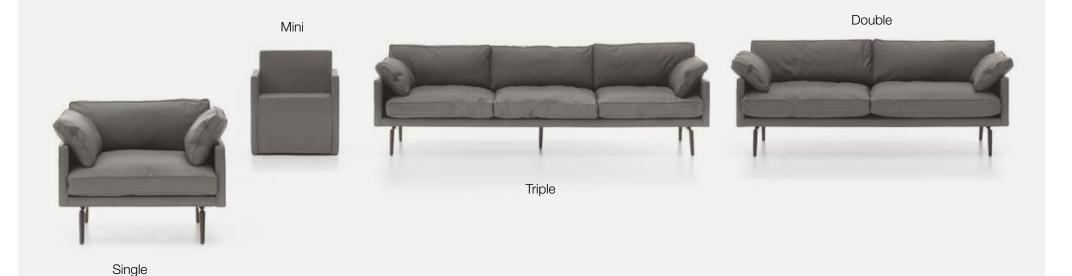

Reflecting your institution's and your own personality with its spectacular and characteristic appearance, Tan is an ideal choice for executive offices, homes, meeting halls, and waiting rooms alike. Single, double, and triple sofa choices of Tan make it very easy to configure spaces large and small.

Providing comfort levels beyond expectations, Tan Mini also establishes an elegant and modern effect in meeting halls.

Goose feather cushions of Tan create an alluring and comfortable seating space, while also providing support for upright sitting position.

## DIMENSIONS (mm)

Single

Double

Triple

Mini