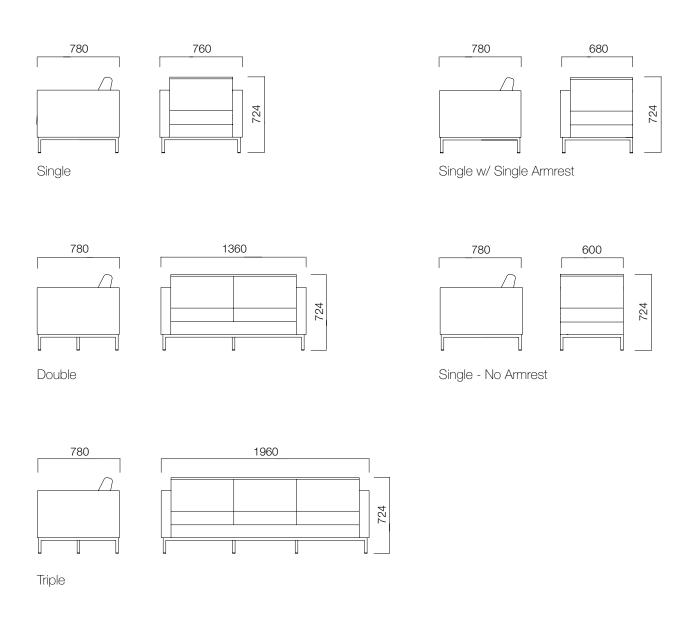

DIMENSIONS (mm)

Dimensions defined in millimetres.

Featuring single and no armrest versions along with single, double, and triple sofas, Luna helps you create a variety of combinations.