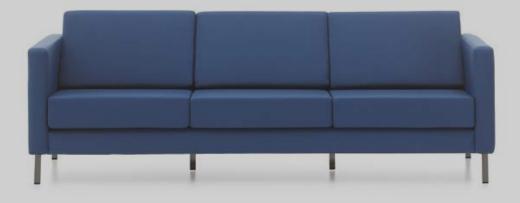

#### Luna

With clear lines and geometric form, Luna displays a clear and smooth look. Classic design, rich product family and upholstery options of Luna seamlessly fit into all living spaces.

Luna enables you to design spaces of varying sizes for desired purpose, making it an ideal choice for all living spaces from homes to workspaces, social areas, executive offices and waiting rooms.

Featuring single and no armrest versions along with single, double, and triple sofas, Luna helps you create a variety of combinations.