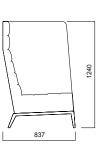

#### Pouffe

Greta Pouffe

High Backrest

Greta High Backrest Single Sofa / H:1240

Greta High Backrest Single Sofa / H:940

Greta High Backrest Double Sofa / H:940

1640

Greta High Backrest Double Sofa / H:1240

Greta High Backrest Triple Sofa / H:1240

Greta High Backrest Triple Sofa / H:940