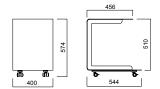

#### Pouffe

Greta Pouffe

High Backrest

Greta High Backrest Single Sofa / H:1240

Greta High Backrest Single Sofa / H:940

Greta High Backrest Double Sofa / H:940

1640

Greta High Backrest Double Sofa / H:1240