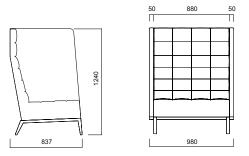

#### DIMENSIONS (mm)

#### Pouffe

Greta Pouffe

High Backrest

Greta High Backrest Single Sofa / H:1240

Greta High Backrest Single Sofa / H:940

Greta High Backrest Double Sofa / H:940

1640

Greta High Backrest Double Sofa / H:1240