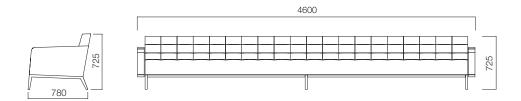

#### DIMENSIONS (mm)

#### Sofa

Greta Single Sofa

Greta Double Sofa

Greta Cylinder Back Sofa

Greta Triple Sofa

Greta Triple w/ Back Shelf

Greta Long Sofa