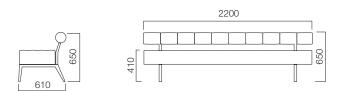

#### DIMENSIONS (mm)

#### Pouffe

Greta Pouffe

High Backrest

Greta High Backrest Single Sofa / H:1240

Greta High Backrest Single Sofa / H:940

Greta High Backrest Double Sofa / H:940

1640

Greta High Backrest Double Sofa / H:1240