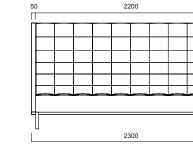

Greta sofas with high backrest and Greta meeting module create private spaces, providing sound isolation through high back pieces with fabric upholstery. Greta high backrest helps to create lounge, waiting, and private working spaces, while Greta meeting module for 4-6 people utilizes spontaneous meetings, presentations, video conferences, teamwork projects and focused personal studies.

#### Meeting

Greta Triple Meeting Module

Greta Coffee Table

Greta Double Meeting Module

Greta TV Unit