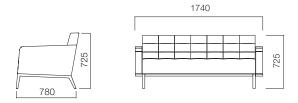

#### DIMENSIONS (mm)

#### Sofa

Greta Single Sofa

Greta Double Sofa

Greta Cylinder Back Sofa

Greta Triple Sofa

Greta Triple w/ Back Shelf

Greta Long Sofa