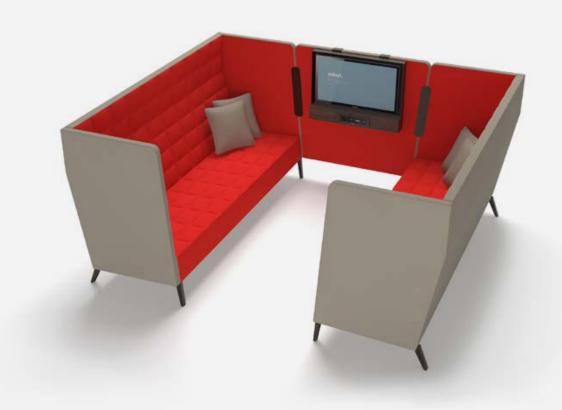

Greta sofas with high backrest and Greta meeting module create private spaces, providing sound isolation through high back pieces with fabric upholstery. Greta high backrest helps to create lounge, waiting, and private working spaces, while Greta meeting module for 4-6 people utilizes spontaneous meetings, presentations, video conferences, teamwork projects and focused personal studies.

#### Meeting

Greta Triple Meeting Module

Greta Coffee Table

Greta Double Meeting Module

Greta TV Unit