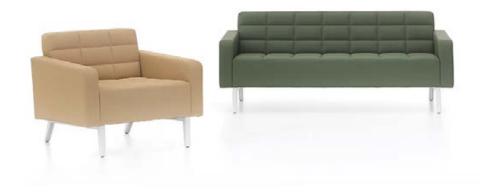

Greta features 5 different options: Sofa, long sofa, pouffes, meeting module, and high backrest, enabling functional configuration of usage spaces of different sizes in accordance with your purposes.

Greta includes single, double, and triple sofas, suitable for homes, executive offices, workspaces and common social areas. Greta triple sofa is an ideal choice for all living spaces, offering functional uses and customizable spaces with a shelf version.