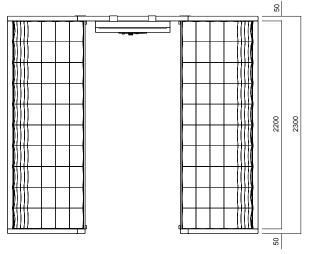

Greta sofas with high backrest and Greta meeting module create private spaces, providing sound isolation through high back pieces with fabric upholstery. Greta high backrest helps to create lounge, waiting, and private working spaces, while Greta meeting module for 4-6 people utilizes spontaneous meetings, presentations, video conferences, teamwork projects and focused personal studies.

#### Pouffe

Greta Pouffe

High Backrest

Greta High Backrest Single Sofa / H:1240

Greta High Backrest Single Sofa / H:940

Greta High Backrest Double Sofa / H:940

1640

Greta High Backrest Double Sofa / H:1240

Greta High Backrest Triple Sofa / H:1240

Greta High Backrest Triple Sofa / H:940