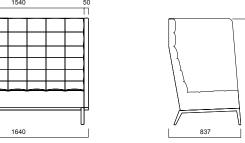

#### Pouffe

Greta Pouffe

High Backrest

Greta High Backrest Single Sofa / H:1240

Greta High Backrest Single Sofa / H:940

Greta High Backrest Double Sofa / H:940

1640

Greta High Backrest Double Sofa / H:1240

Greta High Backrest Triple Sofa / H:1240

Greta High Backrest Triple Sofa / H:940