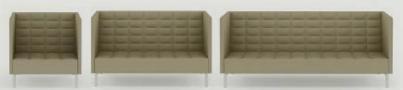

Greta features 5 different options: Sofa, long sofa, pouffes, meeting module, and high backrest, enabling functional configuration of usage spaces of different sizes in accordance with your purposes.

Greta includes single, double, and triple sofas, suitable for homes, executive offices, workspaces and common social areas. Greta triple sofa is an ideal choice for all living spaces, offering functional uses and customizable spaces with a shelf version.

#### Sofa

Greta Single Sofa

Greta Double Sofa

Greta Cylinder Back Sofa

Greta Triple Sofa

Greta Triple w/ Back Shelf

Greta Long Sofa