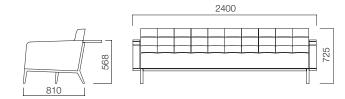

#### DIMENSIONS (mm)

#### Sofa

Greta Single Sofa

Greta Double Sofa

Greta Cylinder Back Sofa

Greta Triple Sofa

Greta Triple w/ Back Shelf

Greta Long Sofa