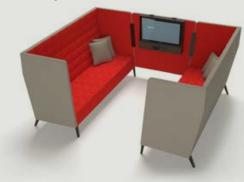

Greta sofas with high backrest and Greta meeting module create private spaces, providing sound isolation through high back pieces with fabric upholstery. Greta high backrest helps to create lounge, waiting, and private working spaces, while Greta meeting module for 4-6 people utilizes spontaneous meetings, presentations, video conferences, teamwork projects and focused personal studies.

#### Meeting

Greta Triple Meeting Module

Greta Coffee Table

Greta Double Meeting Module

Greta TV Unit