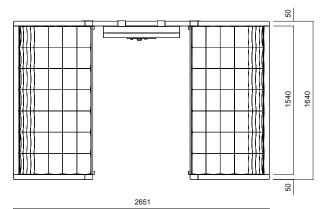

Greta sofas with high backrest and Greta meeting module create private spaces, providing sound isolation through high back pieces with fabric upholstery. Greta high backrest helps to create lounge, waiting, and private working spaces, while Greta meeting module for 4-6 people utilizes spontaneous meetings, presentations, video conferences, teamwork projects and focused personal studies.

#### Pouffe

Greta Pouffe

High Backrest

Greta High Backrest Single Sofa / H:1240

Greta High Backrest Single Sofa / H:940

Greta High Backrest Double Sofa / H:940

1640

Greta High Backrest Double Sofa / H:1240

Greta High Backrest Triple Sofa / H:1240

Greta High Backrest Triple Sofa / H:940