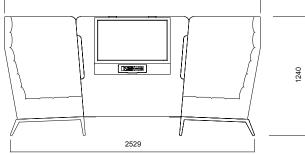

Greta sofas with high backrest and Greta meeting module create private spaces, providing sound isolation through high back pieces with fabric upholstery. Greta high backrest helps to create lounge, waiting, and private working spaces, while Greta meeting module for 4-6 people utilizes spontaneous meetings, presentations, video conferences, teamwork projects and focused personal studies.

#### Pouffe

Greta Pouffe

High Backrest

Greta High Backrest Single Sofa / H:1240

Greta High Backrest Single Sofa / H:940

Greta High Backrest Double Sofa / H:940

1640

Greta High Backrest Double Sofa / H:1240