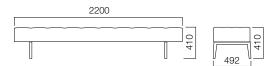

#### DIMENSIONS (mm)

#### Pouffe

Greta Pouffe

High Backrest

Greta High Backrest Single Sofa / H:1240

Greta High Backrest Single Sofa / H:940

Greta High Backrest Double Sofa / H:940

1640

Greta High Backrest Double Sofa / H:1240