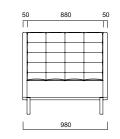

#### Pouffe

Greta Pouffe

High Backrest

Greta High Backrest Single Sofa / H:1240

Greta High Backrest Single Sofa / H:940

Greta High Backrest Double Sofa / H:940

1640

Greta High Backrest Double Sofa / H:1240

Greta High Backrest Triple Sofa / H:1240

Greta High Backrest Triple Sofa / H:940