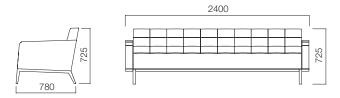

#### DIMENSIONS (mm)

#### Sofa

Greta Single Sofa

Greta Double Sofa

Greta Cylinder Back Sofa

Greta Triple Sofa

Greta Triple w/ Back Shelf

Greta Long Sofa