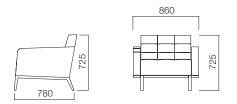

#### DIMENSIONS (mm)

#### Sofa

Greta Single Sofa

Greta Double Sofa

Greta Cylinder Back Sofa

Greta Triple Sofa

Greta Triple w/ Back Shelf

Greta Long Sofa