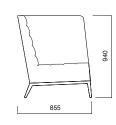

#### Pouffe

Greta Pouffe

High Backrest

Greta High Backrest Single Sofa / H:1240

Greta High Backrest Single Sofa / H:940

Greta High Backrest Double Sofa / H:940

1640

Greta High Backrest Double Sofa / H:1240