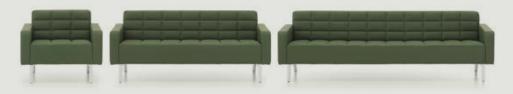

Greta features 5 different options: Sofa, long sofa, pouffes, meeting module, and high backrest, enabling functional configuration of usage spaces of different sizes in accordance with your purposes.

Greta includes single, double, and triple sofas, suitable for homes, executive offices, workspaces and common social areas. Greta triple sofa is an ideal choice for all living spaces, offering functional uses and customizable spaces with a shelf version.

#### Sofa

Greta Single Sofa

Greta Double Sofa

Greta Cylinder Back Sofa

Greta Triple Sofa

Greta Triple w/ Back Shelf

Greta Long Sofa