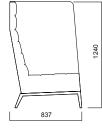

#### Pouffe

Greta Pouffe

High Backrest

Greta High Backrest Single Sofa / H:1240

Greta High Backrest Single Sofa / H:940

Greta High Backrest Double Sofa / H:940

1640

Greta High Backrest Double Sofa / H:1240