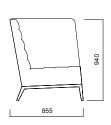

#### Pouffe

Greta Pouffe

High Backrest

Greta High Backrest Single Sofa / H:1240

Greta High Backrest Single Sofa / H:940

Greta High Backrest Double Sofa / H:940

1640

Greta High Backrest Double Sofa / H:1240

Greta High Backrest Triple Sofa / H:1240

Greta High Backrest Triple Sofa / H:940