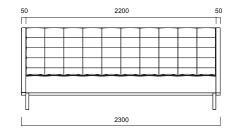

Greta sofas with high backrest and Greta meeting module create private spaces, providing sound isolation through high back pieces with fabric upholstery. Greta high backrest helps to create lounge, waiting, and private working spaces, while Greta meeting module for 4-6 people utilizes spontaneous meetings, presentations, video conferences, teamwork projects and focused personal studies.

#### Meeting

Greta Triple Meeting Module

Greta Coffee Table

Greta Double Meeting Module

Greta TV Unit