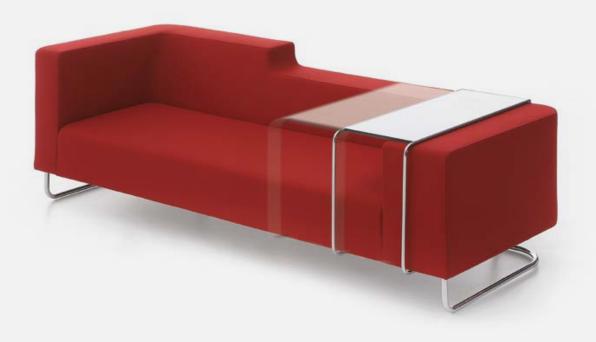

### Hi & Lo: Rhythmic and lively...

Hi & Lo introduces new dimensions to living spaces with a wide product range including symmetrical and asymmetrical forms. In addition to rich colour and material choices. Hi & Lo also provides coffee table options to decorate entire spaces in harmony.