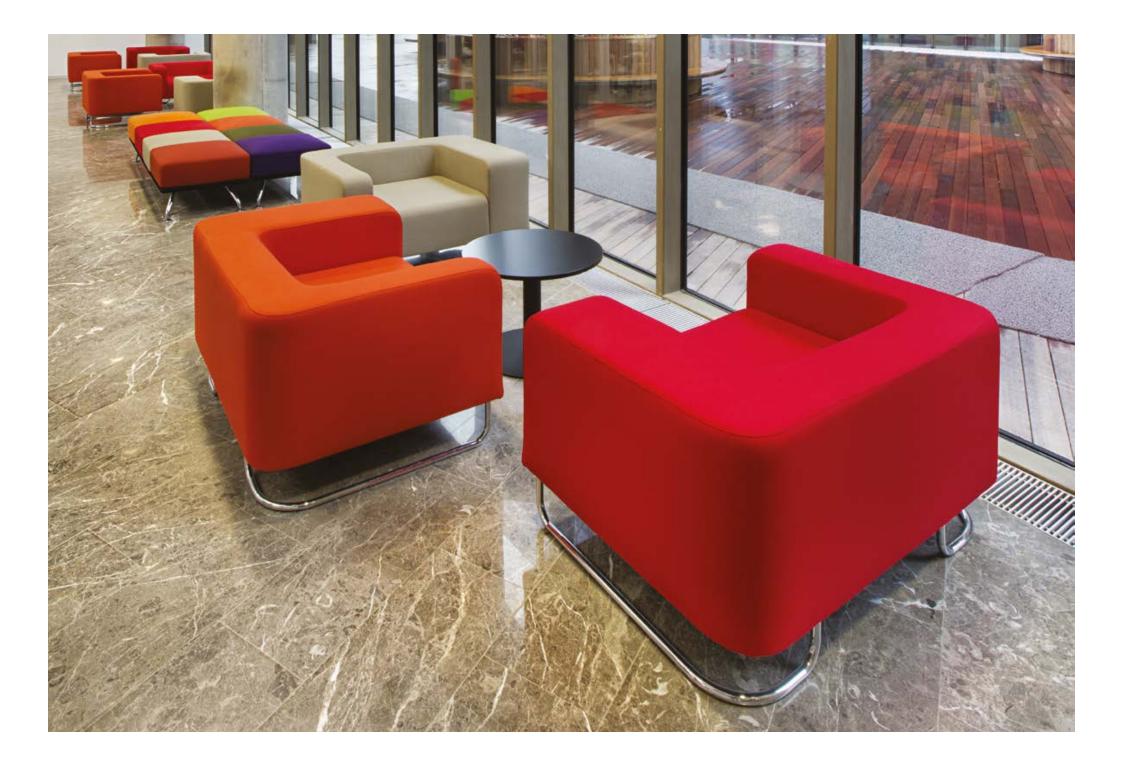

### Hi & Lo: Rhythmic and lively...

Hi & Lo introduces new dimensions to living spaces with a wide product range including symmetrical and asymmetrical forms. In addition to rich colour and material choices. Hi & Lo also provides coffee table options to decorate entire spaces in harmony.