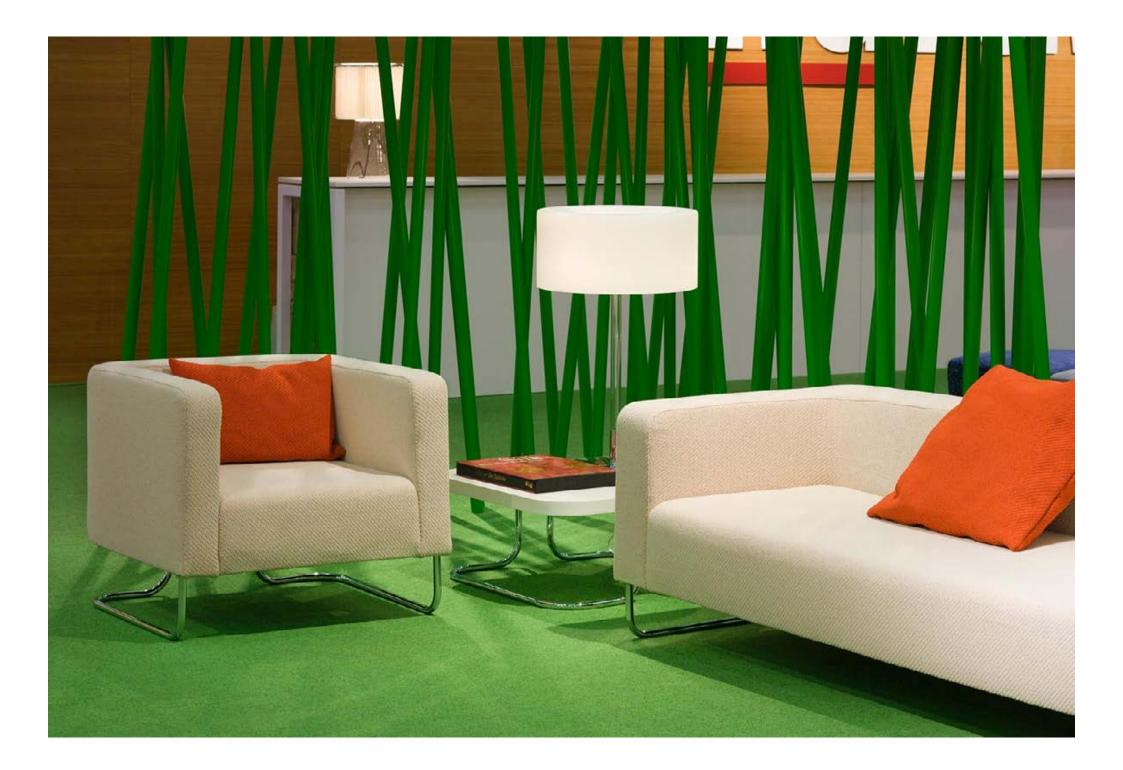

### Hi & Lo Collection at a Glance

Design by **İnci Mutlu** 

### Hi & Lo: Rhythmic and lively...

Hi & Lo introduces new dimensions to living spaces with a wide product range including symmetrical and asymmetrical forms. In addition to rich colour and material choices. Hi & Lo also provides coffee table options to decorate entire spaces in harmony.

### arassment and Discrimination

Double Armchair - Low Backrest

Single Armchair Lo

Single Armchair - Lo Flange Legs

Coffee Tables

Single Armchair