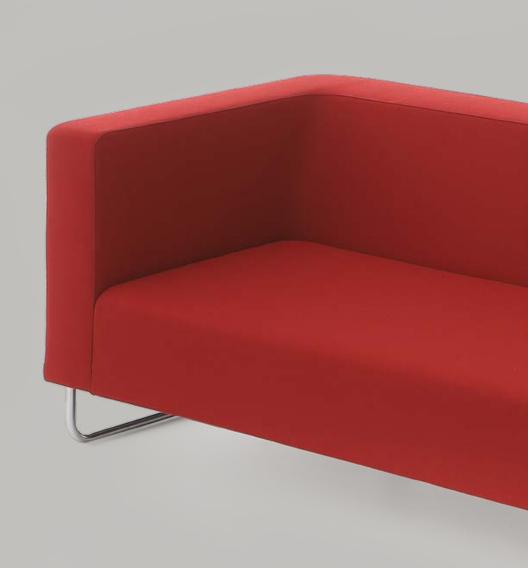

### Hi & Lo: Rhythmic and lively...

Hi & Lo introduces new dimensions to living spaces with a wide product range including symmetrical and asymmetrical forms. In addition to rich colour and material choices. Hi & Lo also provides coffee table options to decorate entire spaces in harmony.