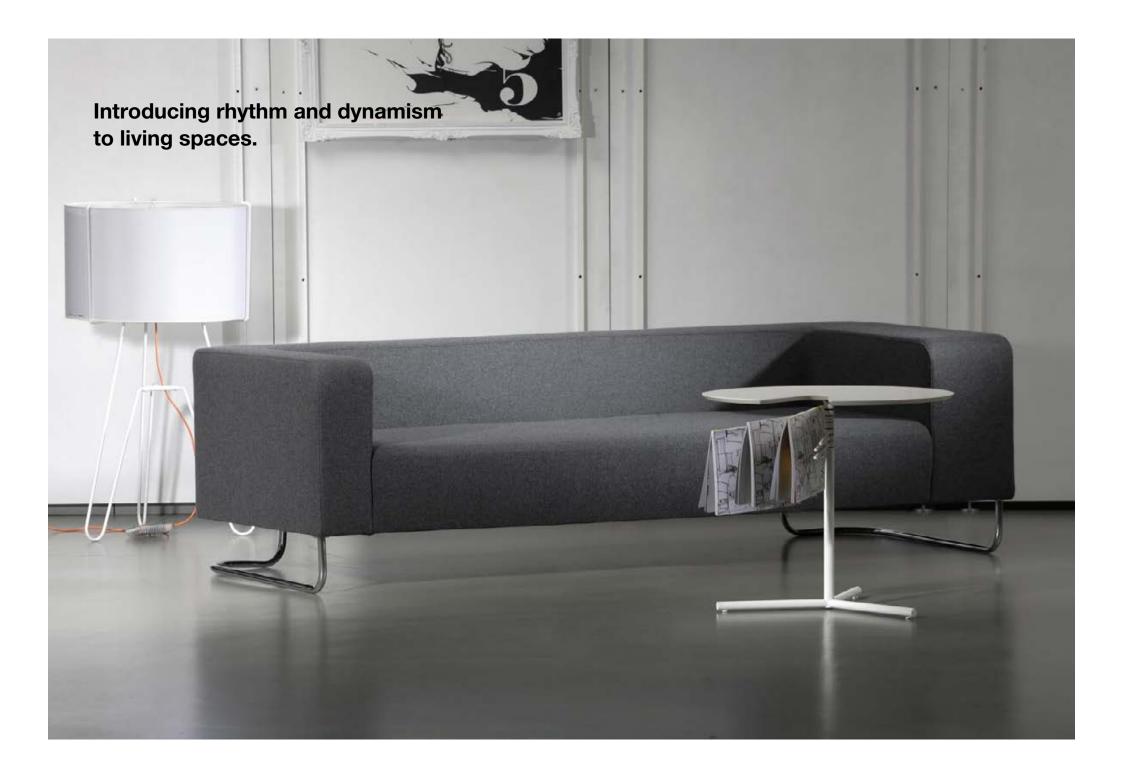

### Hi & Lo: Rhythmic and lively...

Hi & Lo introduces new dimensions to living spaces with a wide product range including symmetrical and asymmetrical forms. In addition to rich colour and material choices. Hi & Lo also provides coffee table options to decorate entire spaces in harmony.