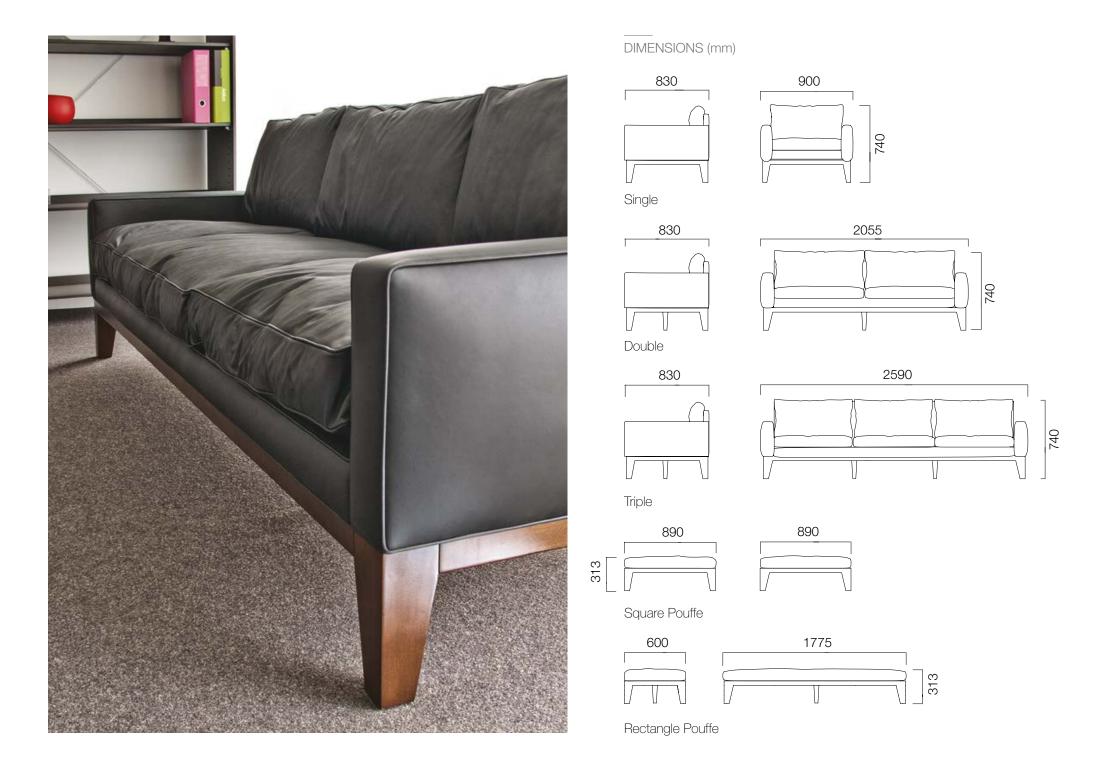

Featuring square and rectangle pouffes along with single, double, and triple armchairs and sofas, Juna facilitates harmonious organization in spaces of varying sizes, while providing comfort and convenience.

Square Pouffe

Rectangle Pouffe

Double

Triple