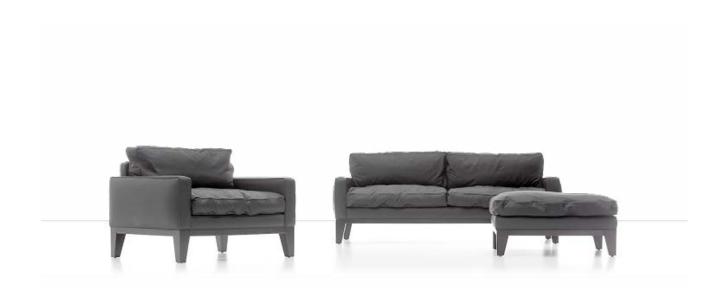

## Spectacular and alluring living spaces.

Elegant and spectacular design of Juna makes it an ideal choice for all living spaces, from homes to executive offices, hotels, waiting rooms and lounges. Delivering home comfort to any living space, Juna seamlessly fits into any interior design with a wide variety of colour and material options.

Characteristic wooden legs and soft cushions of Juna establish comfortable and alluring areas. Helping you reflect on your style and desired effect with rich colour and material options, Juna easily fits into different interior designs and accessories.

Featuring square and rectangle pouffes along with single, double, and triple armchairs and sofas, Juna facilitates harmonious organization in spaces of varying sizes, while providing comfort and convenience.