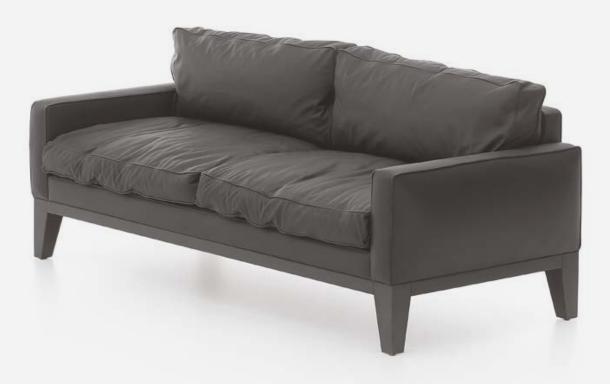

Characteristic wooden legs and soft cushions of Juna establish comfortable and alluring areas. Helping you reflect on your style and desired effect with rich colour and material options, Juna easily fits into different interior designs and accessories.

Featuring square and rectangle pouffes along with single, double, and triple armchairs and sofas, Juna facilitates harmonious organization in spaces of varying sizes, while providing comfort and convenience.