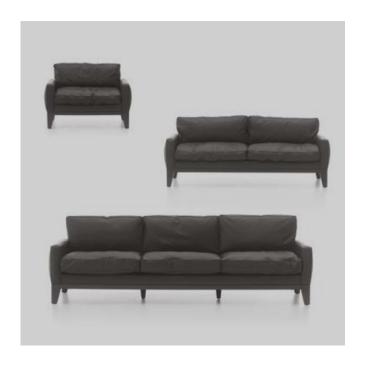

#### **Juna Sofas**

Juna sofas create flashy areas with an alluring design and characteristic wooden legs, while rich variety of colour and material choices blend into different styles and space designs. Single, double, and triple options Juna offers facilitate configuring spaces of different sizes, delivering home comfort to any living space.

Juna sofas can be utilized in all living spaces from homes to executive areas, hotels, waiting rooms and lounges, increasing comfort and convenience with Juna pouffes.