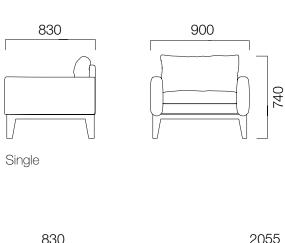

uble, and triple options Juna offers facilitate configuring spaces of different sizes, delivering home comfort to any living space.

Juna sofas can be utilized in all living spaces from homes to executive areas, hotels, waiting rooms and lounges, increasing comfort and convenience with Juna pouffes.

### **Design by Nurus D Lab**

Always up-to-date with science and technology, Nurus D Lab designs products that are ahead of their time. Through human-centred observation, prototyping and in respect to trending needs and dreams, the team works diligently. Coming up with meaningful and reflective design solutions only marks the start of the process: From strategy to launch and support, D Lab manages it all. Each detail is attended and tested through at the advanced level.





DIMENSIONS (mm)











Dimensions defined in millimetres.

#### Materials

Upholstery includes fabric, leather, and artificial leather choices. Legs are wooden.\*

\*Please refer to technical document for more information.