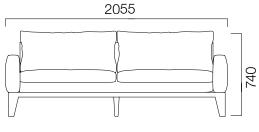

, and triple options Juna offers facilitate configuring spaces of different sizes, delivering home comfort to any living space.

Juna sofas can be utilized in all living spaces from homes to executive areas, hotels, waiting rooms and lounges, increasing comfort and convenience with Juna pouffes.

### **Design by Nurus D Lab**

Always up-to-date with science and technology, Nurus D Lab designs products that are ahead of their time. Through human-centred observation, prototyping and in respect to trending needs and dreams, the team works diligently. Coming up with meaningful and reflective design solutions only marks the start of the process: From strategy to launch and support, D Lab manages it all. Each detail is attended and tested through at the advanced level.





DIMENSIONS (mm)











Dimensions defined in millimetres.

#### Materials

Upholstery includes fabric, leather, and artificial leather choices. Legs are wooden.\*

\*Please refer to technical document for more information.