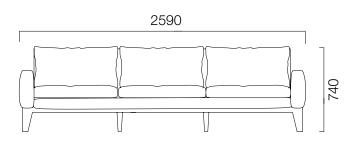

d triple options Juna offers facilitate configuring spaces of different sizes, delivering home comfort to any living space.

Juna sofas can be utilized in all living spaces from homes to executive areas, hotels, waiting rooms and lounges, increasing comfort and convenience with Juna pouffes.

### **Design by Nurus D Lab**

Always up-to-date with science and technology, Nurus D Lab designs products that are ahead of their time. Through human-centred observation, prototyping and in respect to trending needs and dreams, the team works diligently. Coming up with meaningful and reflective design solutions only marks the start of the process: From strategy to launch and support, D Lab manages it all. Each detail is attended and tested through at the advanced level.





DIMENSIONS (mm)











Dimensions defined in millimetres.

#### Materials

Upholstery includes fabric, leather, and artificial leather choices. Legs are wooden.\*

\*Please refer to technical document for more information.