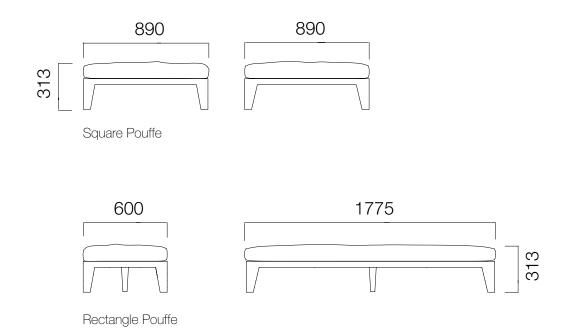

by Nurus D Lab



#### **Juna Pouffes**

Designed in line with Juna sofas, Juna pouffes facilitate configuring any space with integrity while providing comfort.

Featuring square and rectangle choices, Juna pouffes easily blend into all living spaces with a wide variety of colour and material options.

### **Design by Nurus D Lab**

Always up-to-date with science and technology, Nurus D Lab designs products that are ahead of their time. Through human-centred observation, prototyping and in respect to trending needs and dreams, the team works diligently. Coming up with meaningful and reflective design solutions only marks the start of the process: From strategy to launch and support, D Lab manages it all. Each detail is attended and tested through at the advanced level.



DIMENSIONS (mm)



Dimensions defined in millimetres.

#### Materyal

Upholstery includes fabric, leather, and artificial leather choices. Legs are wooden.\*

\*Please refer to technical document for more information.