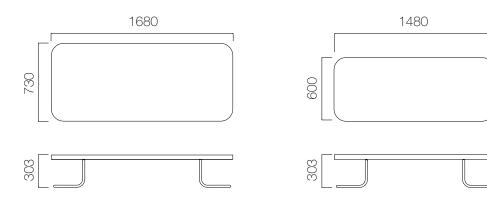

## DIMENSIONS (mm)

Double Armchair

Double Armchair - Low Backrest

Coffee Tables

nurus.com/hi-lo