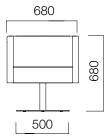

## DIMENSIONS (mm)

Single Armchair Lo

Single Armchair - Lo - Flange Legs

Single Armchair Symmetry

Single Armchair