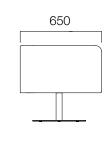

## DIMENSIONS (mm)

Single Armchair Lo

Single Armchair - Lo - Flange Legs

Single Armchair Symmetry

Single Armchair