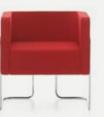

Coffee Tables

Double Armchair - Low Backrest

Single Armchair Symmetry

Single Armchair Lo

Single Armchair - Lo Flange Legs

Single Armchair w/ Coffe Table

Single Armchair

## DIMENSIONS (mm)

Single Armchair Lo

Single Armchair - Lo - Flange Legs

Single Armchair Symmetry

Single Armchair