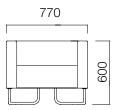

## DIMENSIONS (mm)

Double Armchair

Double Armchair - Low Backrest

Coffee Tables

nurus.com/hi-lo