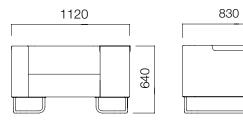

## DIMENSIONS (mm)

Single Armchair Lo

Single Armchair - Lo - Flange Legs

Single Armchair Symmetry

Single Armchair