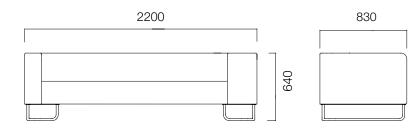

## DIMENSIONS (mm)

Double Armchair

Double Armchair - Low Backrest

Coffee Tables

nurus.com/hi-lo