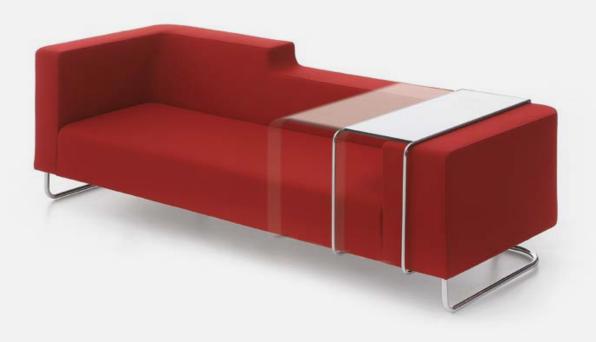

Hi & Lo asymmetrical double armchairs offers a practical and comfortable service with coffee table choices that can be mounted on armchairs and move in both directions, while single and double armchairs with asymmetrical armrests do the same with coffee table choices that can be mounted on their wide armrests. Hi & Lo offers rich colour and material choices bringing rhythm and dynamism to living spaces, while providing comfort with wide seating spaces.

Coffee Tables

Double Armchair - Low Backrest

Single Armchair Symmetry

Single Armchair Lo

Single Armchair - Lo Flange Legs

Single Armchair w/ Coffe Table

Single Armchair