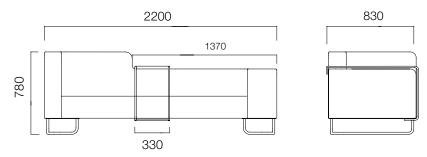

## DIMENSIONS (mm)

Double Armchair

Double Armchair - Low Backrest

Coffee Tables

nurus.com/hi-lo