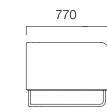

## DIMENSIONS (mm)

Double Armchair

Double Armchair - Low Backrest

Coffee Tables

nurus.com/hi-lo