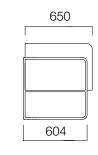

## DIMENSIONS (mm)

Single Armchair Lo

Single Armchair - Lo - Flange Legs

Single Armchair Symmetry

Single Armchair