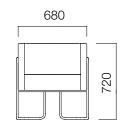

## DIMENSIONS (mm)

Single Armchair Lo

Single Armchair - Lo - Flange Legs

Single Armchair Symmetry

Single Armchair