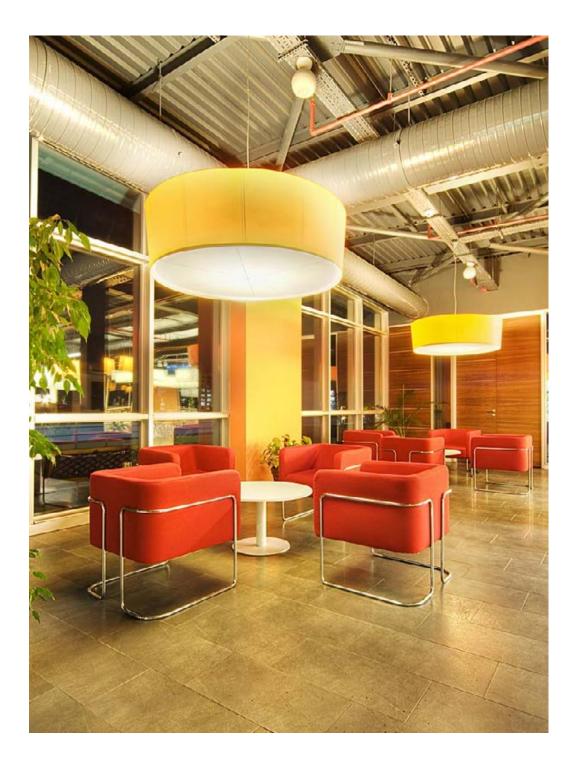

Featuring extraordinary lines and dynamic product language, Hi & Lo adds dynamism and liveliness to all living spaces from homes to social areas, waiting rooms and executive offices.

Hi & Lo helps you design spaces in a number of ways with a rich product range, while blending in with architectural features. Coffee tables of Hi & Lo share the same design language, allowing you to decorate spaces as a whole.

Hi & Lo asymmetrical double armchairs offers a practical and comfortable service with coffee table choices that can be mounted on armchairs and move in both directions, while single and double armchairs with asymmetrical armrests do the same with coffee table choices that can be mounted on their wide armrests. Hi & Lo offers rich colour and material choices bringing rhythm and dynamism to living spaces, while providing comfort with wide seating spaces.