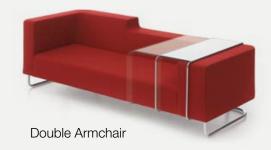

Hi & Lo asymmetrical double armchairs offers a practical and comfortable service with coffee table choices that can be mounted on armchairs and move in both directions, while single and double armchairs with asymmetrical armrests do the same with coffee table choices that can be mounted on their wide armrests. Hi & Lo offers rich colour and material choices bringing rhythm and dynamism to living spaces, while providing comfort with wide seating spaces.

Coffee Tables

Double Armchair - Low Backrest

Single Armchair Symmetry

Single Armchair Lo

Single Armchair - Lo Flange Legs

Single Armchair w/ Coffe Table

Single Armchair

## DIMENSIONS (mm)

Double Armchair

Double Armchair - Low Backrest

Coffee Tables

nurus.com/hi-lo