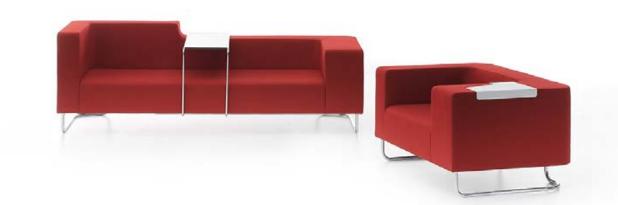

Hi & Lo asymmetrical double armchairs offers a practical and comfortable service with coffee table choices that can be mounted on armchairs and move in both directions, while single and double armchairs with asymmetrical armrests do the same with coffee table choices that can be mounted on their wide armrests. Hi & Lo offers rich colour and material choices bringing rhythm and dynamism to living spaces, while providing comfort with wide seating spaces.

Coffee Tables

Double Armchair - Low Backrest

Single Armchair Symmetry

Single Armchair Lo

Single Armchair - Lo Flange Legs

Single Armchair w/ Coffe Table

Single Armchair