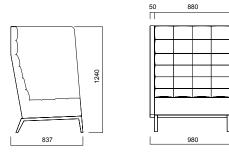

Most efficient way to create a defined personal space.

DIMENSIONS (mm)

Greta High Backrest Single Sofa / H:1240

Greta High Backrest Single Sofa / H:940

Greta High Backrest Double Sofa / H:1240

Greta High Backrest Double Sofa / H:940

DIMENSIONS (mm)

Greta High Backrest Triple Sofa / H:1240

Greta High Backrest Triple Sofa / H:940

Greta High has 2 sitting height options: H:410 and H:460

Dimensions defined in millimetres.