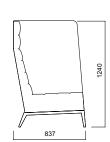

Most efficient way to create a defined personal space.

DIMENSIONS (mm)

Greta High Backrest Single Sofa / H:1240

Greta High Backrest Single Sofa / H:940

Greta High Backrest Double Sofa / H:1240

Greta High Backrest Double Sofa / H:940

DIMENSIONS (mm)

Greta High Backrest Triple Sofa / H:1240

Greta High Backrest Triple Sofa / H:940

Greta High has 2 sitting height options: H:410 and H:460

Dimensions defined in millimetres.