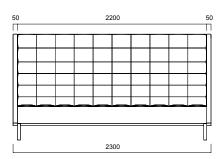

DIMENSIONS (mm)

Greta High Backrest Triple Sofa / H:1240

Greta High Backrest Triple Sofa / H:940

Greta High has 2 sitting height options: H:410 and H:460

Dimensions defined in millimetres.