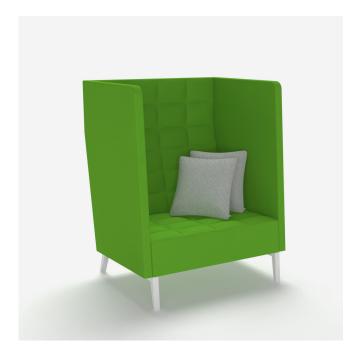

#### **Greta High Backrest**

Introducing spirit of 60s with its retro design, Greta seamlessly fits into your interior design with a wide product range and rich variety of colours.

Greta high backrest establish a defined and personal space, creating efficient solutions for wide open spaces. Featuring two different height options, Greta high backrest create personal spaces with soft quilted upholstery that minimizes effects of environment.

Featuring single, double, and triple options, Greta high backrest sofas facilitate designing various spaces to meet the purpose, including open offices, waiting rooms, and public areas.

You may opt to utilize Greta high backrest sofas with or without coffee tables, depending on your preferences. High backrest sofas offer two different seating height options: you can use 41 cm version without a table, and 46 cm version with a meeting table.