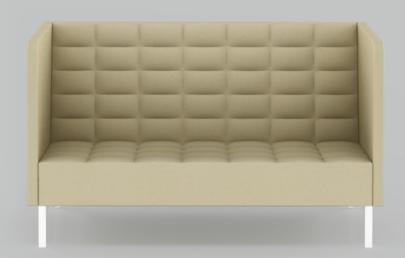

#### **Greta High Backrest**

Introducing spirit of 60s with its retro design, Greta seamlessly fits into your interior design with a wide product range and rich variety of colours.

Greta high backrest establish a defined and personal space, creating efficient solutions for wide open spaces. Featuring two different height options, Greta high backrest create personal spaces with soft quilted upholstery that minimizes effects of environment.

Featuring single, double, and triple options, Greta high backrest sofas facilitate designing various spaces to meet the purpose, including open offices, waiting rooms, and public areas.

You may opt to utilize Greta high backrest sofas with or without coffee tables, depending on your preferences. High backrest sofas offer two different seating height options: you can use 41 cm version without a table, and 46 cm version with a meeting table.