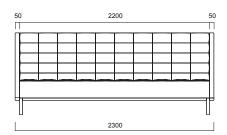

DIMENSIONS (mm)

Greta High Backrest Triple Sofa / H:1240

Greta High Backrest Triple Sofa / H:940

Greta High has 2 sitting height options: H:410 and H:460

Dimensions defined in millimetres.