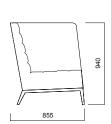

Most efficient way to create a defined personal space.

DIMENSIONS (mm)

Greta High Backrest Single Sofa / H:1240

Greta High Backrest Single Sofa / H:940

Greta High Backrest Double Sofa / H:1240

Greta High Backrest Double Sofa / H:940