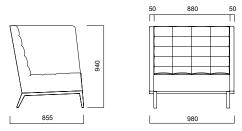

Most efficient way to create a defined personal space.

DIMENSIONS (mm)

Greta High Backrest Single Sofa / H:1240

Greta High Backrest Single Sofa / H:940

Greta High Backrest Double Sofa / H:1240

Greta High Backrest Double Sofa / H:940

DIMENSIONS (mm)

Greta High Backrest Triple Sofa / H:1240

Greta High Backrest Triple Sofa / H:940

Greta High has 2 sitting height options: H:410 and H:460

Dimensions defined in millimetres.