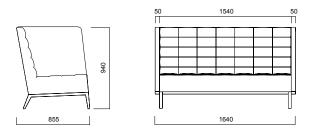

Most efficient way to create a defined personal space.

DIMENSIONS (mm)

Greta High Backrest Single Sofa / H:1240

Greta High Backrest Single Sofa / H:940

Greta High Backrest Double Sofa / H:1240

Greta High Backrest Double Sofa / H:940

DIMENSIONS (mm)

Greta High Backrest Triple Sofa / H:1240

Greta High Backrest Triple Sofa / H:940

Greta High has 2 sitting height options: H:410 and H:460

Dimensions defined in millimetres.