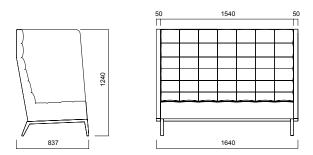

Most efficient way to create a defined personal space.

DIMENSIONS (mm)

Greta High Backrest Single Sofa / H:1240

Greta High Backrest Single Sofa / H:940

Greta High Backrest Double Sofa / H:1240

Greta High Backrest Double Sofa / H:940

DIMENSIONS (mm)

Greta High Backrest Triple Sofa / H:1240

Greta High Backrest Triple Sofa / H:940

Greta High has 2 sitting height options: H:410 and H:460

Dimensions defined in millimetres.