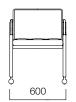

elegant minimal design and a rich colour palette. You can utilize wide product range of Flat collection in all spaces including meeting halls, homes, social areas, waiting rooms and more.







Thanks to rich colour choices and geometric lines, Flat seamlessly blends into all kinds of interior designs and accessories. Featuring a wide product range including sofas, chairs, and meeting seats, Flat facilitates organizing spaces of varying sizes.

Flat sofas reflect your style with simple and elegant looks, while offering a long product life with a sturdy structure. Flat chairs and meeting seats share the same form with Flat sofas, facilitating a matching design throughout your home or institution.

Flat Sofas







## DIMENSIONS (mm)





Single





Single Wide





Double





Chair





Meeting Seat