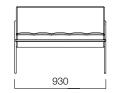

Easily blends into any living space with elegant minimal design and a rich colour palette. You can utilize wide product range of Flat collection in all spaces including meeting halls, homes, social areas, waiting rooms and more.







Thanks to rich colour choices and geometric lines, Flat seamlessly blends into all kinds of interior designs and accessories. Featuring a wide product range including sofas, chairs, and meeting seats, Flat facilitates organizing spaces of varying sizes.

Flat sofas reflect your style with simple and elegant looks, while offering a long product life with a sturdy structure. Flat chairs and meeting seats share the same form with Flat sofas, facilitating a matching design throughout your home or institution.

Flat Sofas







## DIMENSIONS (mm)





Single





Single Wide





Double





Chair





Meeting Seat