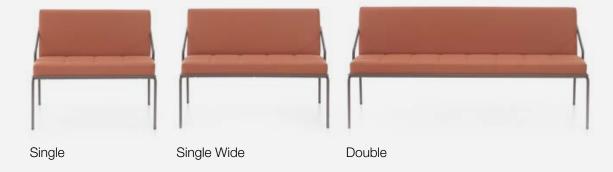

Flat Sofas

## DIMENSIONS (mm)

Single

Single Wide

Double

Chair

Meeting Seat