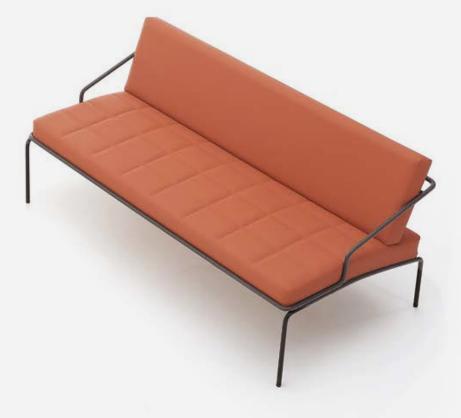

Thanks to rich colour choices and geometric lines, Flat seamlessly blends into all kinds of interior designs and accessories. Featuring a wide product range including sofas, chairs, and meeting seats, Flat facilitates organizing spaces of varying sizes.

Flat sofas reflect your style with simple and elegant looks, while offering a long product life with a sturdy structure. Flat chairs and meeting seats share the same form with Flat sofas, facilitating a matching design throughout your home or institution.

Flat Sofas