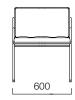

space with elegant minimal design and a rich colour palette. You can utilize wide product range of Flat collection in all spaces including meeting halls, homes, social areas, waiting rooms and more.







Thanks to rich colour choices and geometric lines, Flat seamlessly blends into all kinds of interior designs and accessories. Featuring a wide product range including sofas, chairs, and meeting seats, Flat facilitates organizing spaces of varying sizes.

Flat sofas reflect your style with simple and elegant looks, while offering a long product life with a sturdy structure. Flat chairs and meeting seats share the same form with Flat sofas, facilitating a matching design throughout your home or institution.

Flat Sofas







## DIMENSIONS (mm)





Single





Single Wide





Double





Chair





Meeting Seat