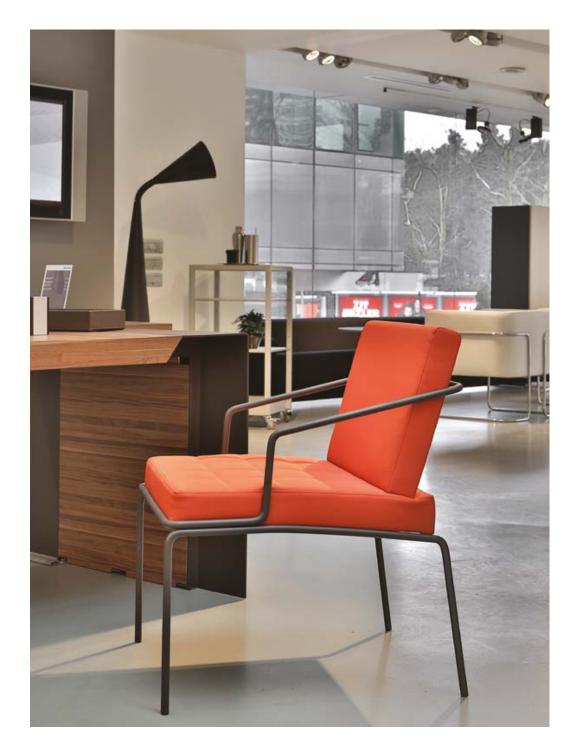

## Simplicity and elegance through minimal design...

Flat combines sturdiness and aesthetics through a metal frame and sharp geometric lines. Easily blends into any living space with elegant minimal design and a rich colour palette. You can utilize wide product range of Flat collection in all spaces including meeting halls, homes, social areas, waiting rooms and more.

Thanks to rich colour choices and geometric lines, Flat seamlessly blends into all kinds of interior designs and accessories. Featuring a wide product range including sofas, chairs, and meeting seats, Flat facilitates organizing spaces of varying sizes.

Flat sofas reflect your style with simple and elegant looks, while offering a long product life with a sturdy structure. Flat chairs and meeting seats share the same form with Flat sofas, facilitating a matching design throughout your home or institution.