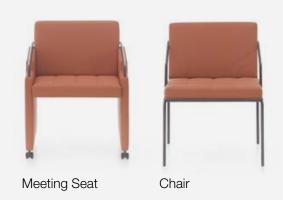

Thanks to rich colour choices and geometric lines, Flat seamlessly blends into all kinds of interior designs and accessories. Featuring a wide product range including sofas, chairs, and meeting seats, Flat facilitates organizing spaces of varying sizes.

Flat sofas reflect your style with simple and elegant looks, while offering a long product life with a sturdy structure. Flat chairs and meeting seats share the same form with Flat sofas, facilitating a matching design throughout your home or institution.

## DIMENSIONS (mm)

Single

Single Wide

Double

Chair

Meeting Seat