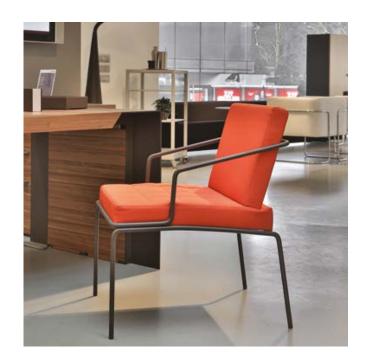

#### Flat Chair

Flat chairs feature clear geometric lines, and they can be utilized in all living spaces with a simple look and sturdy structure. Easily blending into any interior design with wide colour palette, Flat also provides a long term use with its sturdy structure.

Sharing the same design language with Flat sofas, Flat chairs facilitate a harmonious composition for homes, workspaces, social areas, and executive offices.