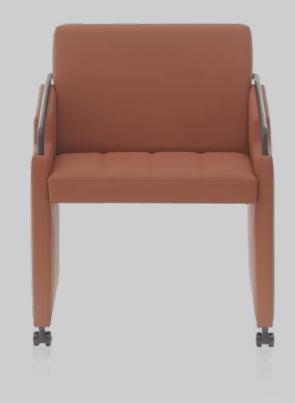

### Flat Meeting

Flat meeting seats feature clear geometric lines. You can utilize this collection in meeting halls, as well as workspaces, social areas, and when hosting guests.

Flat meeting seats are easy to move with caster feet, and they also introduce great comfort with quality upholstery. Rich colour choices of Flat meeting chairs and sofas makes it easy to fit into any interior design.

#### Materials

Sofa upholstery can be chosen from fabric, leather, and artificial leather options. Metal legs have powder painted and chrome choices.\*

\*Please refer to technical document for more information.