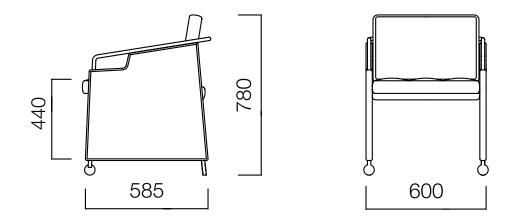

Simple, comfortable, and classy meeting rooms.

DIMENSIONS (mm)

Dimensions defined in millimetres.