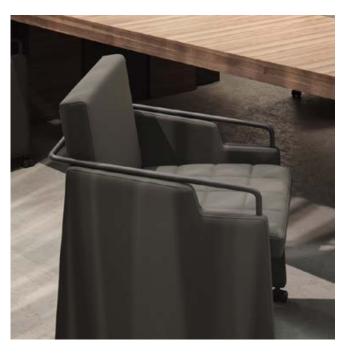

### Flat Meeting

Flat meeting seats feature clear geometric lines. You can utilize this collection in meeting halls, as well as workspaces, social areas, and when hosting guests.

Flat meeting seats are easy to move with caster feet, and they also introduce great comfort with quality upholstery. Rich colour choices of Flat meeting chairs and sofas makes it easy to fit into any interior design.

Simple, comfortable, and classy meeting rooms.

DIMENSIONS (mm)

Dimensions defined in millimetres.