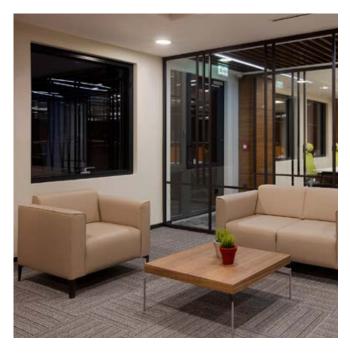

Claire is an ideal choice for executive offices, cafés, social areas, and waiting rooms; you can utilize its simple and timeless design in all living spaces. Claire adds elegance to comfort with perfect stitching and classy metal legs.