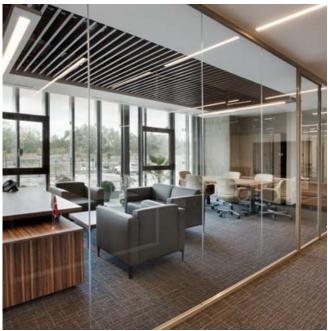

Claire is an ideal choice for executive offices, cafés, social areas, and waiting rooms; you can utilize its simple and timeless design in all living spaces. Claire adds elegance to comfort with perfect stitching and classy metal legs.