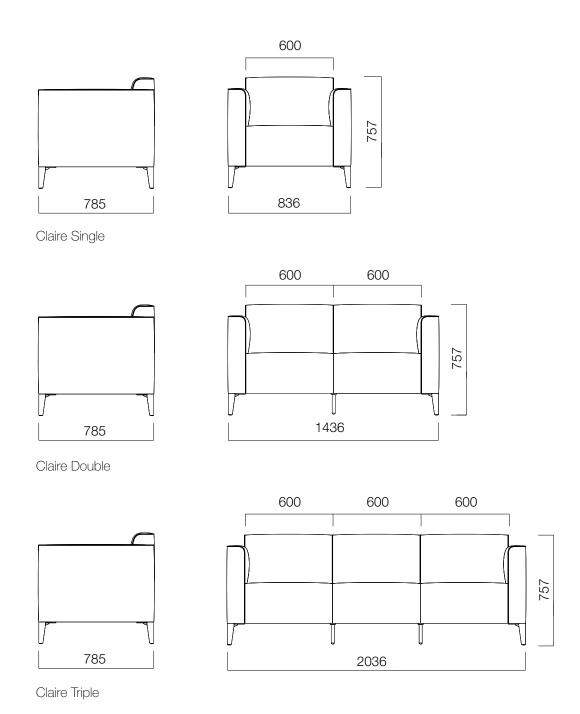

Living spaces get a comfortable and classy finishing touch.

DIMENSIONS (mm)

Dimensions defined in millimetres.