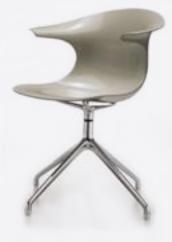

## **Everywhere with its rich options!**

Loop has transparent and opaque options and its body has a mono block structure. Loop has various leg options; 4 leg, sleigh frame; chrome plated, polished steel, aluminum swivel base and solid wood veneer legs.

The mono block body offers quilted, leather or eco-leather coating. Four of them can be stacked on top of another. Loop holds the UNI EN 1022/98 and UNI EN 1728/00 standards that determine the durability and ergonomics of a work chair in the European Union countries.