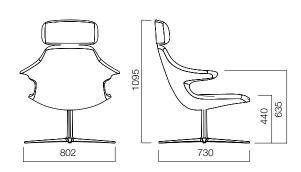

## DIMENSIONS (mm)

Loop 4 Legs

Loop Lounge

Loop Lounge w/ Headrest

Loop Lounge Pouffe