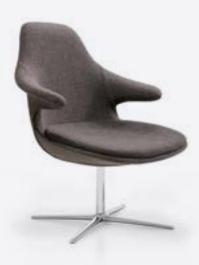

## nurus

## Loop Collection

Design by Claus Breinholt



## **Everywhere with its rich options!**

Loop has transparent and opaque options and its body has a mono block structure. Loop has various leg options; 4 leg, sleigh frame; chrome plated, polished steel, aluminum swivel base and solid wood veneer legs.

The mono block body offers quilted, leather or eco-leather coating. Four of them can be stacked on top of another. Loop holds the UNI EN 1022/98 and UNI EN 1728/00 standards that determine the durability and ergonomics of a work chair in the European Union countries.







Loop Lounge





## DIMENSIONS (mm)



Loop 4 Legs



Loop Lounge



Loop Lounge w/ Headrest



Loop Lounge Pouffe