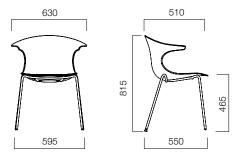

## DIMENSIONS (mm)

Loop 4 Legs

Loop Lounge

Loop Lounge w/ Headrest

Loop Lounge Pouffe