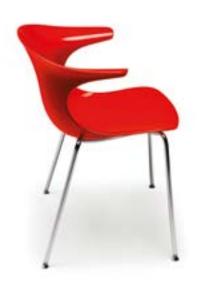

## **Everywhere with its rich options!**

Loop has transparent and opaque options and its body has a mono block structure. Loop has various leg options; 4 leg, sleigh frame; chrome plated, polished steel, aluminum swivel base and solid wood veneer legs.

The mono block body offers quilted, leather or eco-leather coating. Four of them can be stacked on top of another. Loop holds the UNI EN 1022/98 and UNI EN 1728/00 standards that determine the durability and ergonomics of a work chair in the European Union countries.