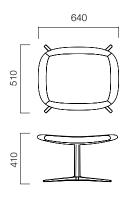

## DIMENSIONS (mm)

Loop 4 Legs

Loop Lounge

Loop Lounge w/ Headrest

Loop Lounge Pouffe