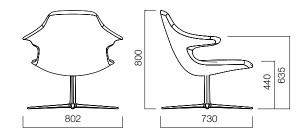

Loop Lounge

## DIMENSIONS (mm)

Loop 4 Legs

Loop Lounge

Loop Lounge w/ Headrest

Loop Lounge Pouffe