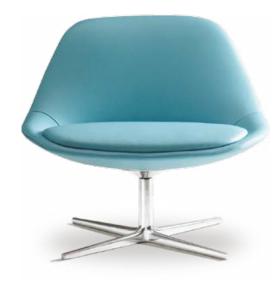

## You won't want to share!

Chiara which is inspired by the nature and modern functionality has the elegant and fluent looks of flower petals. Chiara can be customized for each person and brings a modern, generous and simple effect to the area. It doesn't limit the freedom of movement while supporting the body like a cradle.

Chiara's metal basis which looks like an organic appendage, resembles a water lily. Its details like the depth of its stitches and its pillow are designed with utmost care. In this world where we are faced with many stimuli each moment, Chiara is your personal shelter for resting and thinking.