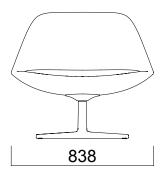

## nurus

## **Chiara Collection**

Design by Noé Duchaufour Lawrance



## You won't want to share!

Chiara which is inspired by the nature and modern functionality has the elegant and fluent looks of flower petals. Chiara can be customized for each person and brings a modern, generous and simple effect to the area. It doesn't limit the freedom of movement while supporting the body like a cradle.



Chiara's metal basis which looks like an organic appendage, resembles a water lily. Its details like the depth of its stitches and its pillow are designed with utmost care. In this world where we are faced with many stimuli each moment, Chiara is your personal shelter for resting and thinking.





## DIMENSIONS (mm)