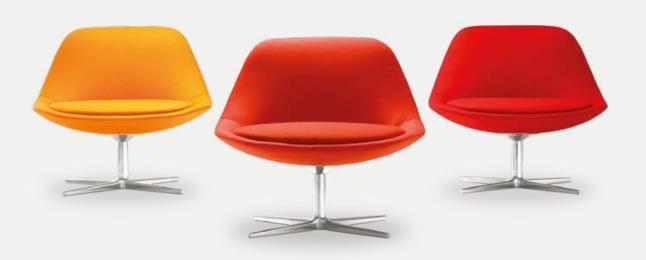

## You won't want to share!

Chiara which is inspired by the nature and modern functionality has the elegant and fluent looks of flower petals. Chiara can be customized for each person and brings a modern, generous and simple effect to the area. It doesn't limit the freedom of movement while supporting the body like a cradle.

Chiara's metal basis which looks like an organic appendage, resembles a water lily. Its details like the depth of its stitches and its pillow are designed with utmost care. In this world where we are faced with many stimuli each moment, Chiara is your personal shelter for resting and thinking.