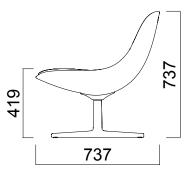

## nurus

## **Chiara Collection**

Design by Noé Duchaufour Lawrance



## You won't want to share!

Chiara which is inspired by the nature and modern functionality has the elegant and fluent looks of flower petals. Chiara can be customized for each person and brings a modern, generous and simple effect to the area. It doesn't limit the freedom of movement while supporting the body like a cradle.



Chiara's metal basis which looks like an organic appendage, resembles a water lily. Its details like the depth of its stitches and its pillow are designed with utmost care. In this world where we are faced with many stimuli each moment, Chiara is your personal shelter for resting and thinking.





## DIMENSIONS (mm)