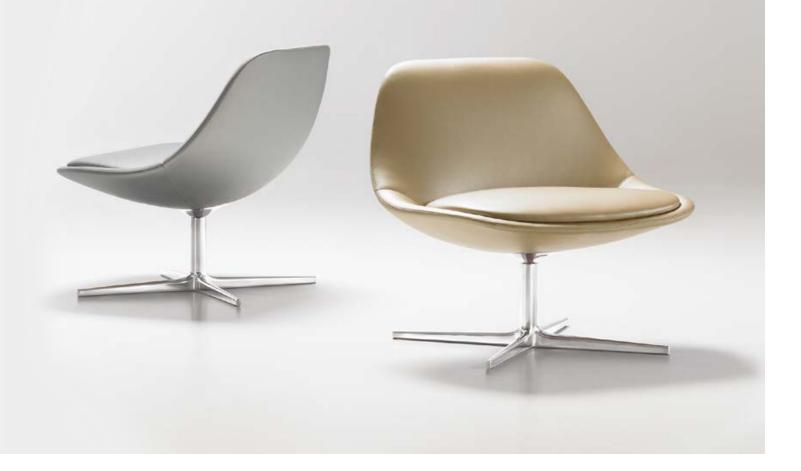

## You won't want to share!

Chiara which is inspired by the nature and modern functionality has the elegant and fluent looks of flower petals. Chiara can be customized for each person and brings a modern, generous and simple effect to the area. It doesn't limit the freedom of movement while supporting the body like a cradle.

Chiara's metal basis which looks like an organic appendage, resembles a water lily. Its details like the depth of its stitches and its pillow are designed with utmost care. In this world where we are faced with many stimuli each moment, Chiara is your personal shelter for resting and thinking.