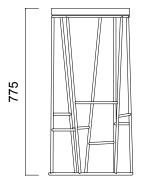

## DIMENSIONS (mm)

Forest w/ Non-Swivel Font

394

Forest w/ Swivel Seat

394

nurus.com/forest