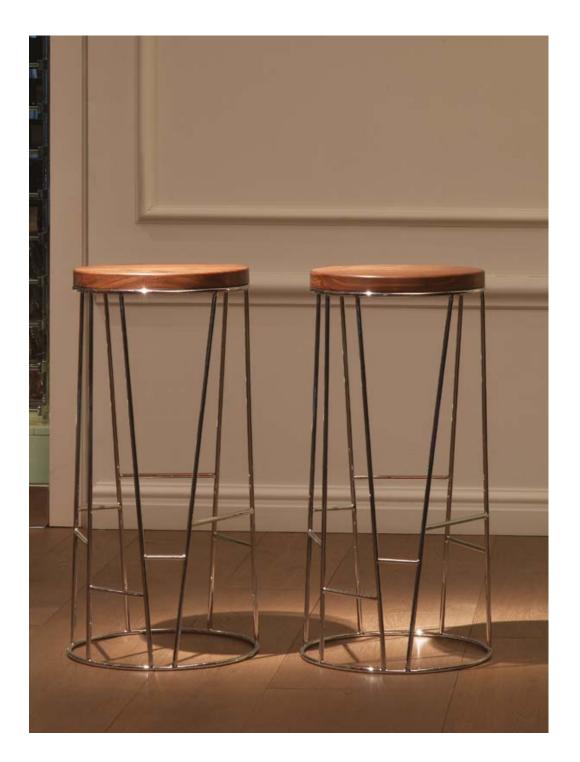

## Forest Collection

Design by Arik Levy

BERNHARDT design by **NUTUS** 

## Enchanting effect of details.

Forest displays the details of both a tree and a forest at the same time with its design properties. It symbolizes a tree in winter with its symmetrical circular body and vertical chromium bars. The horizontal bars are the shining branches of a tree under the sunlight.

Each random looking piece helps attaining the unexpected harmony. A Forest makes a nice object while multiple Forests make a perfect space.