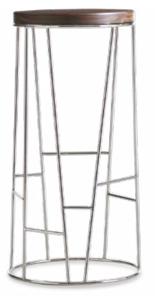

## Enchanting effect of details.

Forest displays the details of both a tree and a forest at the same time with its design properties. It symbolizes a tree in winter with its symmetrical circular body and vertical chromium bars. The horizontal bars are the shining branches of a tree under the sunlight.

Each random looking piece helps attaining the unexpected harmony. A Forest makes a nice object while multiple Forests make a perfect space.