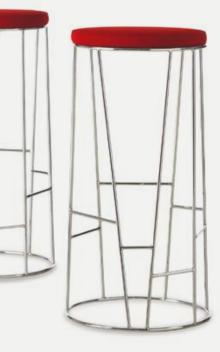

## Enchanting effect of details.

Forest displays the details of both a tree and a forest at the same time with its design properties. It symbolizes a tree in winter with its symmetrical circular body and vertical chromium bars. The horizontal bars are the shining branches of a tree under the sunlight.

Each random looking piece helps attaining the unexpected harmony. A Forest makes a nice object while multiple Forests make a perfect space.