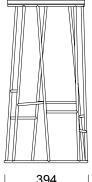

## DIMENSIONS (mm)

Forest w/ Non-Swivel Font

394

Forest w/ Swivel Seat

394

nurus.com/forest