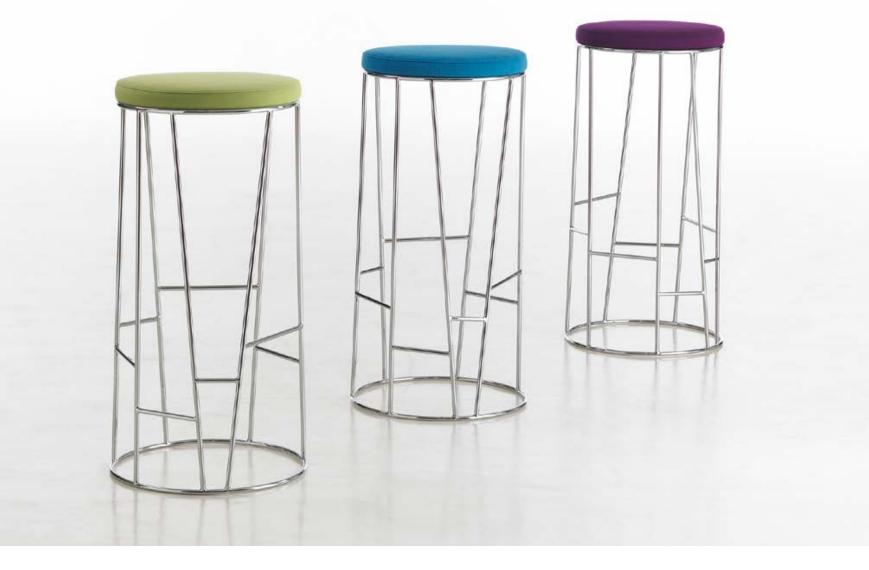

## Enchanting effect of details.

Forest displays the details of both a tree and a forest at the same time with its design properties. It symbolizes a tree in winter with its symmetrical circular body and vertical chromium bars. The horizontal bars are the shining branches of a tree under the sunlight.

Each random looking piece helps attaining the unexpected harmony. A Forest makes a nice object while multiple Forests make a perfect space.