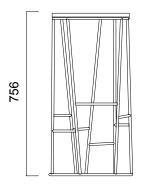

## DIMENSIONS (mm)

Forest w/ Non-Swivel Font

394

Forest w/ Swivel Seat

394

nurus.com/forest