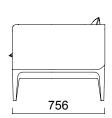

## nurus

## **Atlantic Collection**

Design by CuldeSac



## **Artistic Details...**

The Atlantic lounge chair, designed by the Valencian design collective Culdesac, is a study in detail and balance. The beveled solid wood frame grounds the upholstery, as its contours balance graceful curves with dramatic angles. The artfully thin arms and back give Atlantic a lightness while still providing a sturdy structure for the loose cushions.



The generous planes of the seat and back lend a modern aura as the carved base references traditional wood craftsmanship.





## DIMENSIONS (mm)









Atlantic Double