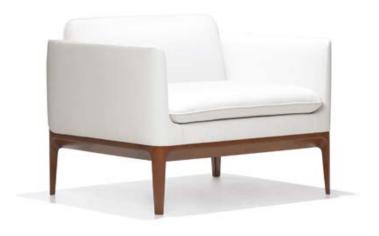

## **Artistic Details...**

The Atlantic lounge chair, designed by the Valencian design collective Culdesac, is a study in detail and balance. The beveled solid wood frame grounds the upholstery, as its contours balance graceful curves with dramatic angles. The artfully thin arms and back give Atlantic a lightness while still providing a sturdy structure for the loose cushions.

The generous planes of the seat and back lend a modern aura as the carved base references traditional wood craftsmanship.