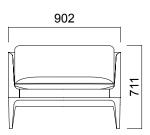

## nurus

## **Atlantic Collection**

Design by CuldeSac



## **Artistic Details...**

The Atlantic lounge chair, designed by the Valencian design collective Culdesac, is a study in detail and balance. The beveled solid wood frame grounds the upholstery, as its contours balance graceful curves with dramatic angles. The artfully thin arms and back give Atlantic a lightness while still providing a sturdy structure for the loose cushions.



The generous planes of the seat and back lend a modern aura as the carved base references traditional wood craftsmanship.





## DIMENSIONS (mm)









Atlantic Double