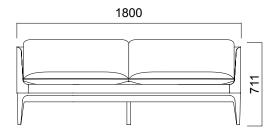

## nurus

## **Atlantic Collection**

Design by CuldeSac



## **Artistic Details...**

The Atlantic lounge chair, designed by the Valencian design collective Culdesac, is a study in detail and balance. The beveled solid wood frame grounds the upholstery, as its contours balance graceful curves with dramatic angles. The artfully thin arms and back give Atlantic a lightness while still providing a sturdy structure for the loose cushions.



The generous planes of the seat and back lend a modern aura as the carved base references traditional wood craftsmanship.





## DIMENSIONS (mm)









Atlantic Double