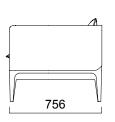

## nurus

## **Atlantic Collection**

Design by CuldeSac



## **Artistic Details...**

The Atlantic lounge chair, designed by the Valencian design collective Culdesac, is a study in detail and balance. The beveled solid wood frame grounds the upholstery, as its contours balance graceful curves with dramatic angles. The artfully thin arms and back give Atlantic a lightness while still providing a sturdy structure for the loose cushions.



The generous planes of the seat and back lend a modern aura as the carved base references traditional wood craftsmanship.





## DIMENSIONS (mm)









Atlantic Double