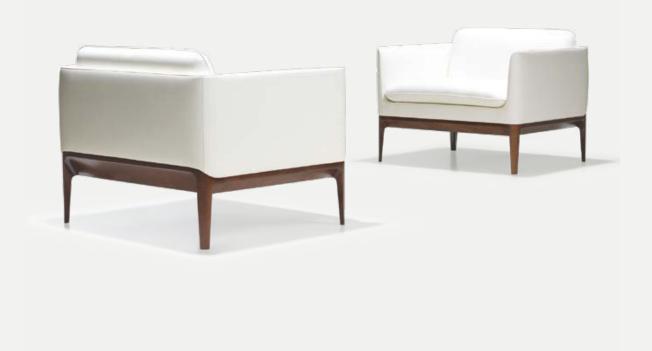

## **Artistic Details...**

The Atlantic lounge chair, designed by the Valencian design collective Culdesac, is a study in detail and balance. The beveled solid wood frame grounds the upholstery, as its contours balance graceful curves with dramatic angles. The artfully thin arms and back give Atlantic a lightness while still providing a sturdy structure for the loose cushions.

The generous planes of the seat and back lend a modern aura as the carved base references traditional wood craftsmanship.