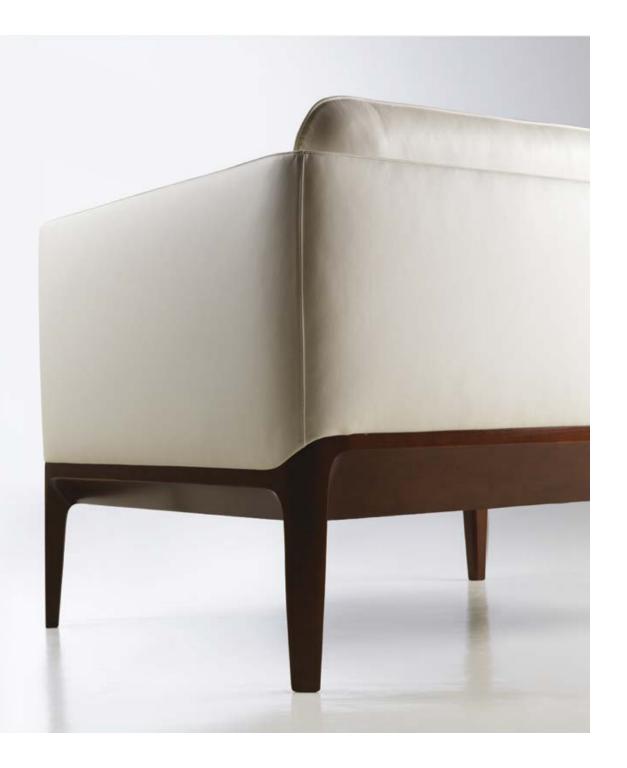

## **Artistic Details...**

The Atlantic lounge chair, designed by the Valencian design collective Culdesac, is a study in detail and balance. The beveled solid wood frame grounds the upholstery, as its contours balance graceful curves with dramatic angles. The artfully thin arms and back give Atlantic a lightness while still providing a sturdy structure for the loose cushions.

The generous planes of the seat and back lend a modern aura as the carved base references traditional wood craftsmanship.