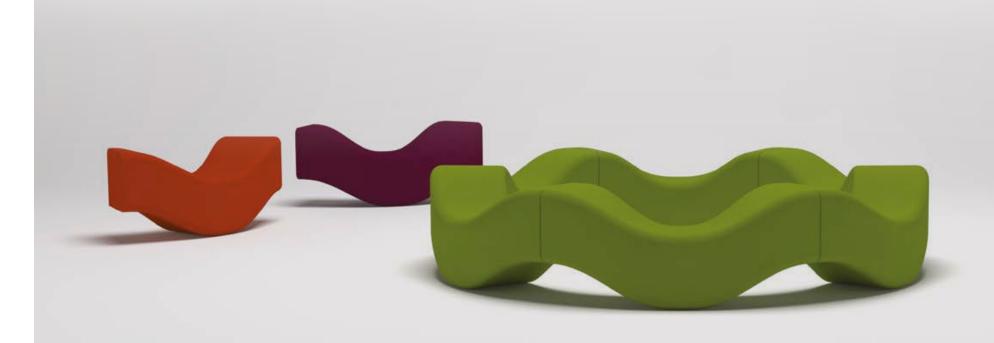

## Circular form that encourages communication...

Onda injects a new dimension to usage area with a geometric form and an unusual design. Featuring rich colour options, Onda creates energetic and eurythmic spaces.

Unique design and modular structure of Onda will enable you to configure spaces in a variety of ways. Suitable for use in waiting rooms and lounge areas, as well as work and socializing spaces, Onda will seamlessly fit into usage area with rich colour options.

Featuring two versions as Onda and Onda Straight, Onda collection enables you to create single, double, or triple combinations, which help build a cosy atmosphere encouraging communication.

DIMENSIONS (mm)