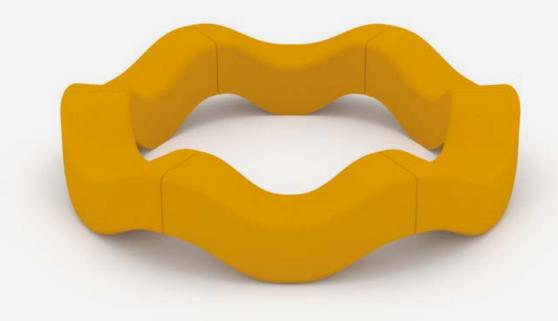

## Circular form that encourages communication...

Onda injects a new dimension to usage area with a geometric form and an unusual design. Featuring rich colour options, Onda creates energetic and eurythmic spaces.

Unique design and modular structure of Onda will enable you to configure spaces in a variety of ways. Suitable for use in waiting rooms and lounge areas, as well as work and socializing spaces, Onda will seamlessly fit into usage area with rich colour options.

Featuring two versions as Onda and Onda Straight, Onda collection enables you to create single, double, or triple combinations, which help build a cosy atmosphere encouraging communication.

DIMENSIONS (mm)