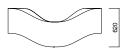

Featuring two versions as Onda and Onda Straight, Onda collection enables you to create single, double, or triple combinations, which help build a cosy atmosphere encouraging communication.

DIMENSIONS (mm)

Onda

Onda Straight