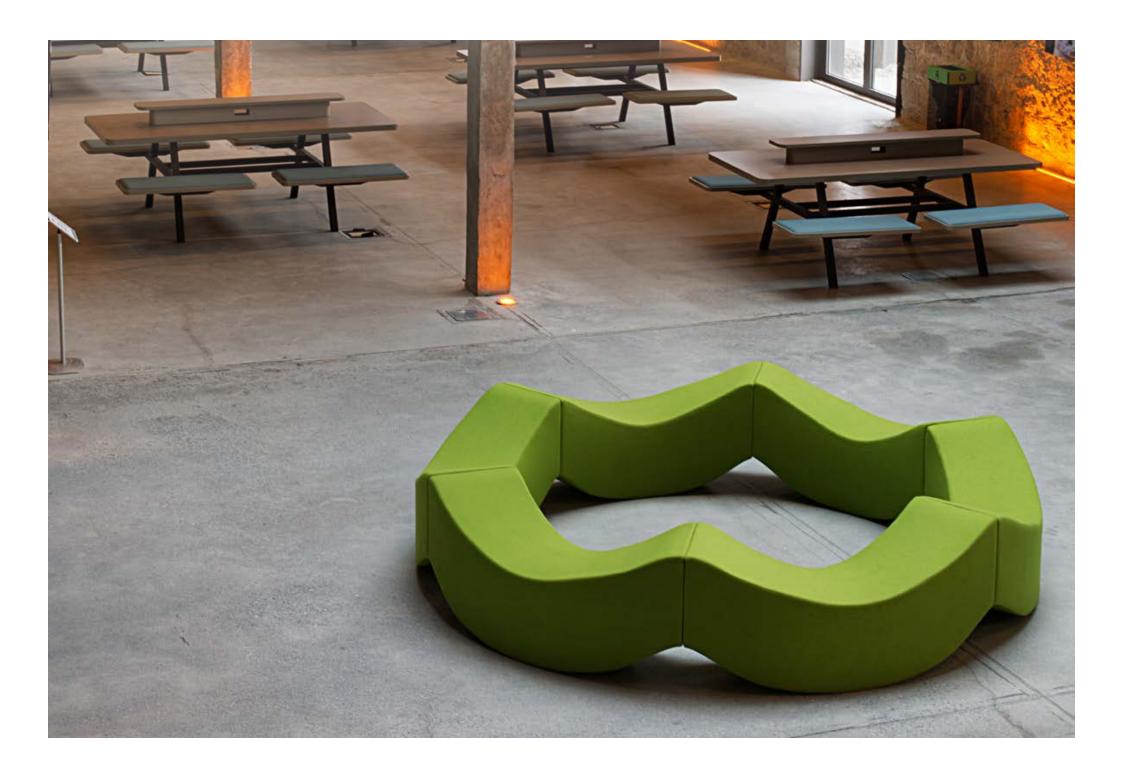

## Circular form that encourages communication...

Onda injects a new dimension to usage area with a geometric form and an unusual design. Featuring rich colour options, Onda creates energetic and eurythmic spaces.

Unique design and modular structure of Onda will enable you to configure spaces in a variety of ways. Suitable for use in waiting rooms and lounge areas, as well as work and socializing spaces, Onda will seamlessly fit into usage area with rich colour options.