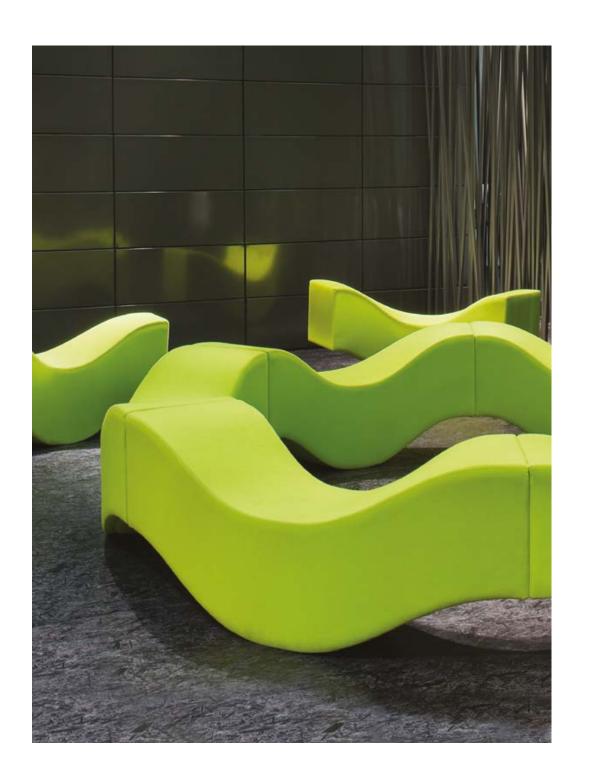

Unique design and modular structure of Onda will enable you to configure spaces in a variety of ways. Suitable for use in waiting rooms and lounge areas, as well as work and socializing spaces, Onda will seamlessly fit into usage area with rich colour options.

Featuring two versions as Onda and Onda Straight, Onda collection enables you to create single, double, or triple combinations, which help build a cosy atmosphere encouraging communication.

DIMENSIONS (mm)