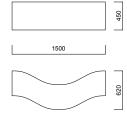

Featuring two versions as Onda and Onda Straight, Onda collection enables you to create single, double, or triple combinations, which help build a cosy atmosphere encouraging communication.

DIMENSIONS (mm)

Onda

Onda Straight