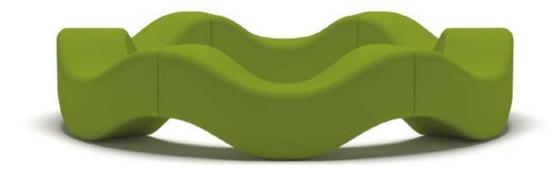

## Circular form that encourages communication...

Onda injects a new dimension to usage area with a geometric form and an unusual design. Featuring rich colour options, Onda creates energetic and eurythmic spaces.

Unique design and modular structure of Onda will enable you to configure spaces in a variety of ways. Suitable for use in waiting rooms and lounge areas, as well as work and socializing spaces, Onda will seamlessly fit into usage area with rich colour options.

Featuring two versions as Onda and Onda Straight, Onda collection enables you to create single, double, or triple combinations, which help build a cosy atmosphere encouraging communication.

DIMENSIONS (mm)