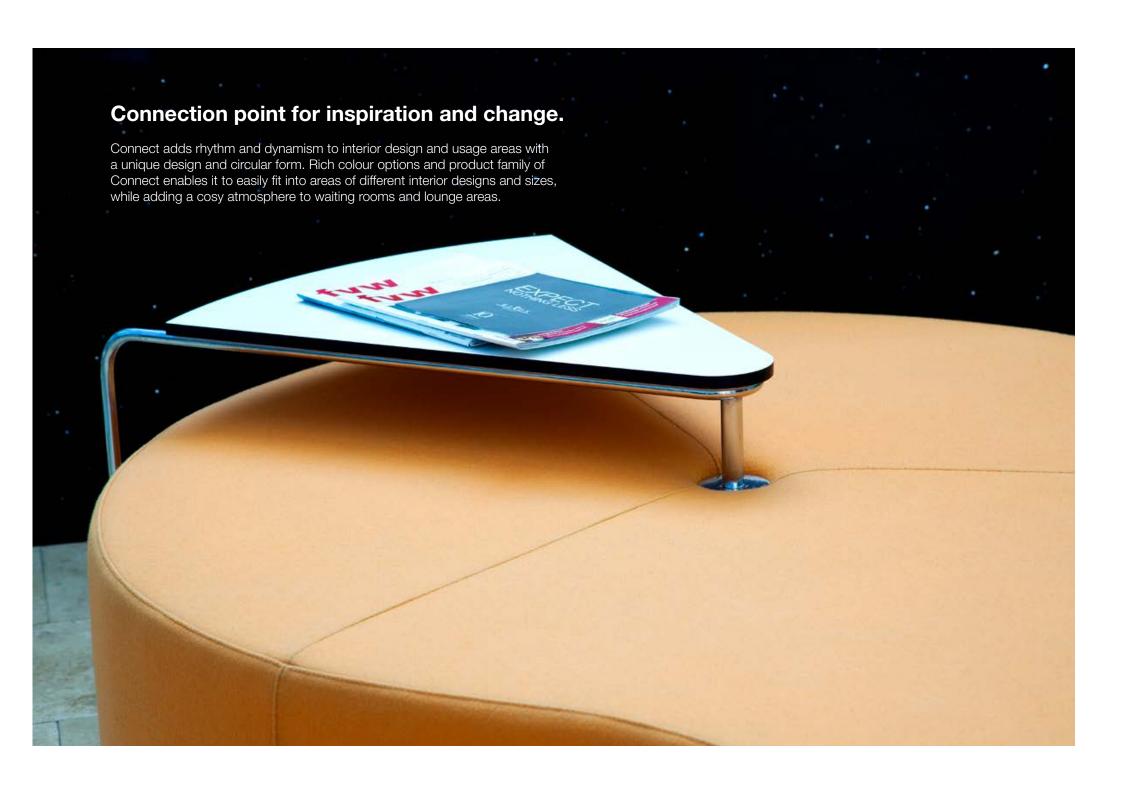

You can utilize Connect and Connect Jr. Sofas and pouffes together to create a variety of combinations and match your needs and architectural requirements of usage space. Connect sofas also offer a space to store your personal belongings, newspapers and magazines with movable coffee table choices. Connect is an ideal choice for various shared spaces including open offices, hotels, waiting rooms and lounge areas.