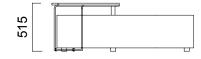

DIMENSIONS (mm)

Connect Jr. Sofa

Connect Jr. Coffee Table

Connect Jr. Pouffe

Connect Jr. Triangle Pouffe

Connect JR Combinations