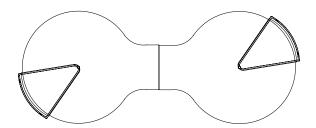

You can utilize Connect and Connect Jr. Sofas and pouffes together to create a variety of combinations and match your needs and architectural requirements of usage space. Connect sofas also offer a space to store your personal belongings, newspapers and magazines with movable coffee table choices. Connect is an ideal choice for various shared spaces including open offices, hotels, waiting rooms and lounge areas.

DIMENSIONS (mm)

Connect Jr. Sofa

Connect Jr. Coffee Table

Connect Jr. Pouffe

Connect Jr. Triangle Pouffe

Connect JR Combinations