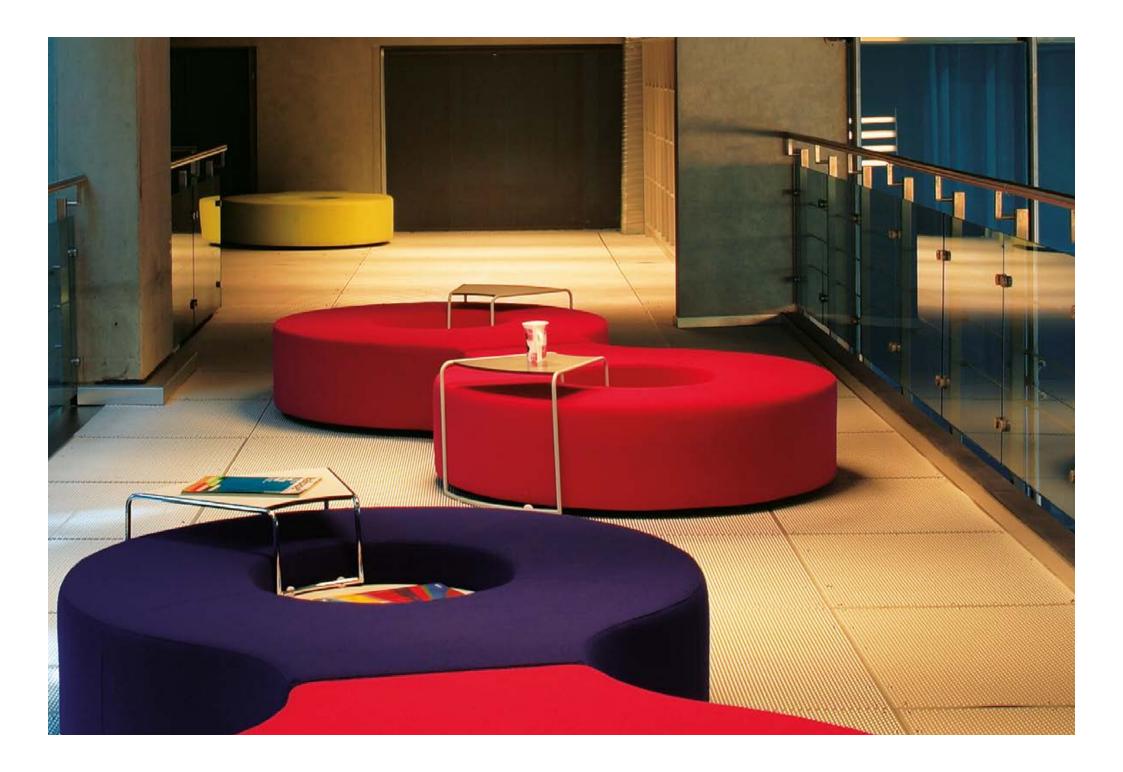

## **Connect Collection**

Design by **İnci Mutlu** 

Unusual circular form and unique design of Connect collection encourage socialization, creating lively and dynamic spaces. Rich colour options of Connect enables it to easily fit into characterization and interior design of usage area. Connect features a rich product family, including sofas, pouffes and coffee tables.

You can utilize Connect and Connect Jr. Sofas and pouffes together to create a variety of combinations and match your needs and architectural requirements of usage space. Connect sofas also offer a space to store your personal belongings, newspapers and magazines with movable coffee table choices. Connect is an ideal choice for various shared spaces including open offices, hotels, waiting rooms and lounge areas.