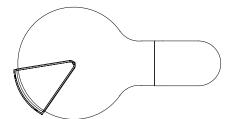

DIMENSIONS (mm)

Connect Jr. Sofa

Connect Jr. Coffee Table

Connect Jr. Pouffe

Connect Jr. Triangle Pouffe

Connect JR Combinations