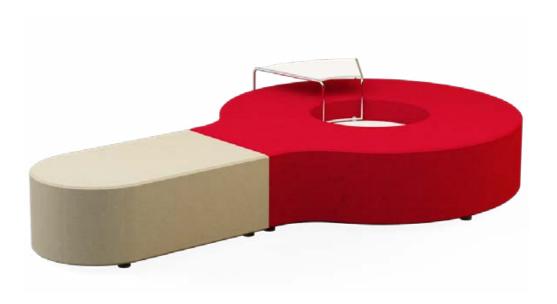

## **Connect Collection**

Design by **İnci Mutlu** 

Unusual circular form and unique design of Connect collection encourage socialization, creating lively and dynamic spaces. Rich colour options of Connect enables it to easily fit into characterization and interior design of usage area. Connect features a rich product family, including sofas, pouffes and coffee tables.

You can utilize Connect and Connect Jr. Sofas and pouffes together to create a variety of combinations and match your needs and architectural requirements of usage space. Connect sofas also offer a space to store your personal belongings, newspapers and magazines with movable coffee table choices. Connect is an ideal choice for various shared spaces including open offices, hotels, waiting rooms and lounge areas.