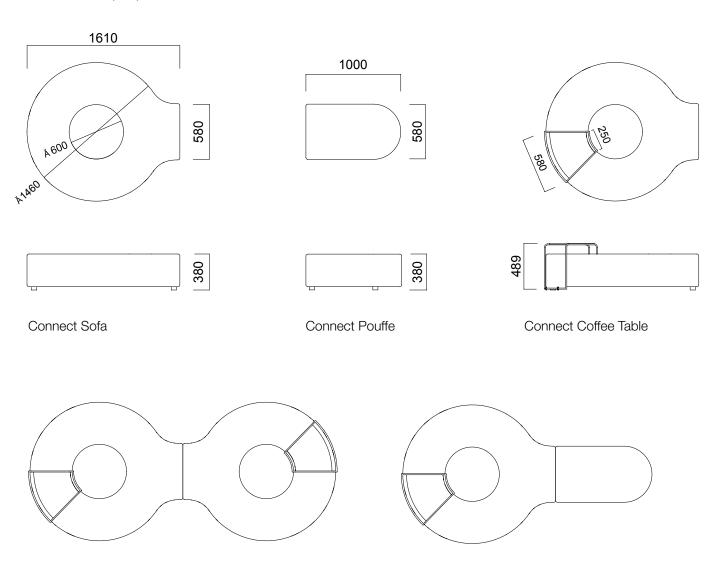

## **Connect Collection**

Design by **İnci Mutlu** 

Unusual circular form and unique design of Connect collection encourage socialization, creating lively and dynamic spaces. Rich colour options of Connect enables it to easily fit into characterization and interior design of usage area. Connect features a rich product family, including sofas, pouffes and coffee tables.

You can utilize Connect and Connect Jr. Sofas and pouffes together to create a variety of combinations and match your needs and architectural requirements of usage space. Connect sofas also offer a space to store your personal belongings, newspapers and magazines with movable coffee table choices. Connect is an ideal choice for various shared spaces including open offices, hotels, waiting rooms and lounge areas.

DIMENSIONS (mm)

Connect Jr. Sofa

Connect Jr. Coffee Table

Connect Jr. Pouffe

Connect Jr. Triangle Pouffe

Connect JR Combinations