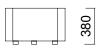

DIMENSIONS (mm)

Connect Jr. Sofa

Connect Jr. Coffee Table

Connect Jr. Pouffe

Connect Jr. Triangle Pouffe

Connect JR Combinations