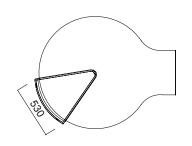

DIMENSIONS (mm)

Connect Jr. Sofa

Connect Jr. Coffee Table

Connect Jr. Pouffe

Connect Jr. Triangle Pouffe

Connect JR Combinations