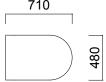

DIMENSIONS (mm)

Connect Jr. Sofa

Connect Jr. Coffee Table

Connect Jr. Pouffe

Connect Jr. Triangle Pouffe

Connect JR Combinations