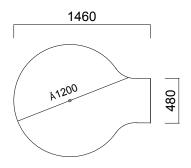

DIMENSIONS (mm)

Connect Jr. Sofa

Connect Jr. Coffee Table

Connect Jr. Pouffe

Connect Jr. Triangle Pouffe

Connect JR Combinations