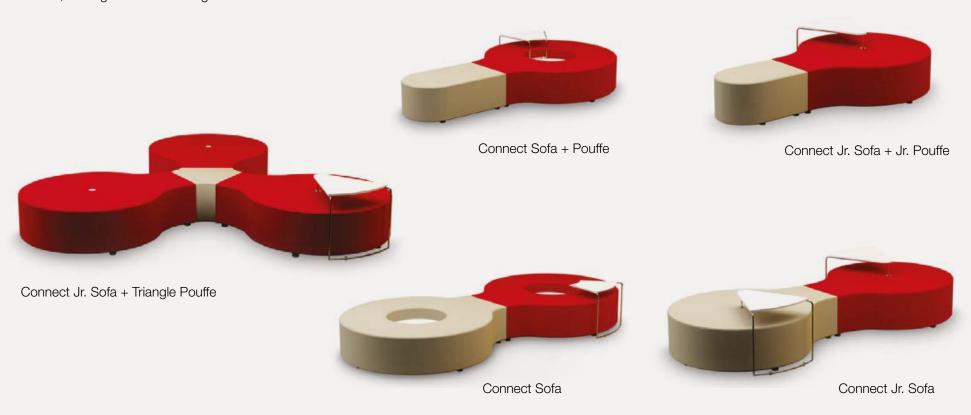

You can utilize Connect and Connect Jr. Sofas and pouffes together to create a variety of combinations and match your needs and architectural requirements of usage space. Connect sofas also offer a space to store your personal belongings, newspapers and magazines with movable coffee table choices. Connect is an ideal choice for various shared spaces including open offices, hotels, waiting rooms and lounge areas.

DIMENSIONS (mm)

Connect Jr. Sofa

Connect Jr. Coffee Table

Connect Jr. Pouffe

Connect Jr. Triangle Pouffe

Connect JR Combinations