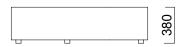

DIMENSIONS (mm)

Connect Jr. Sofa

Connect Jr. Coffee Table

Connect Jr. Pouffe

Connect Jr. Triangle Pouffe

Connect JR Combinations