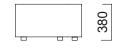

DIMENSIONS (mm)

Connect Jr. Sofa

Connect Jr. Coffee Table

Connect Jr. Pouffe

Connect Jr. Triangle Pouffe

Connect JR Combinations