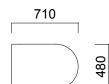

DIMENSIONS (mm)

Connect Jr. Sofa

Connect Jr. Coffee Table

Connect Jr. Pouffe

Connect Jr. Triangle Pouffe

Connect JR Combinations