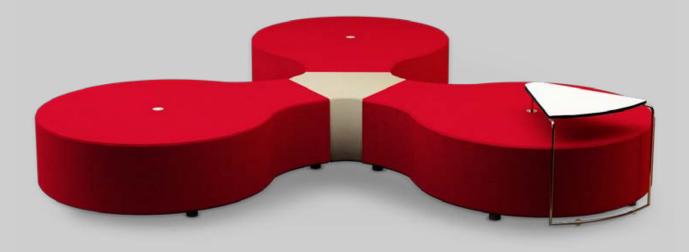

### Connect

With a unique design and circular form, Connect adds rhythm and dynamism to architectural structure and interior design.

Wide product family of Connect and Connect Jr. including sofas, pouffes, and coffee tables helps build spaces according to your needs. Optional movable coffee tables of Connect and Connect Jr. collections offer a space to store your personal belongings, newspapers and magazines.

Rich colour variety of Connect makes it easy to accommodate to interior design, bringing cosiness and warmth to all shared spaces.