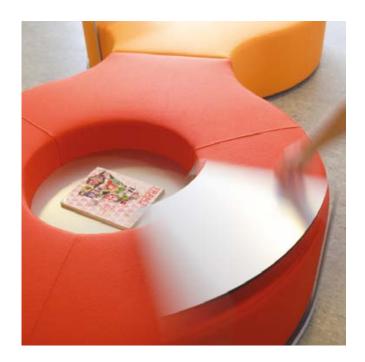

### Connect

With a unique design and circular form, Connect adds rhythm and dynamism to architectural structure and interior design.

Wide product family of Connect and Connect Jr. including sofas, pouffes, and coffee tables helps build spaces according to your needs. Optional movable coffee tables of Connect and Connect Jr. collections offer a space to store your personal belongings, newspapers and magazines.