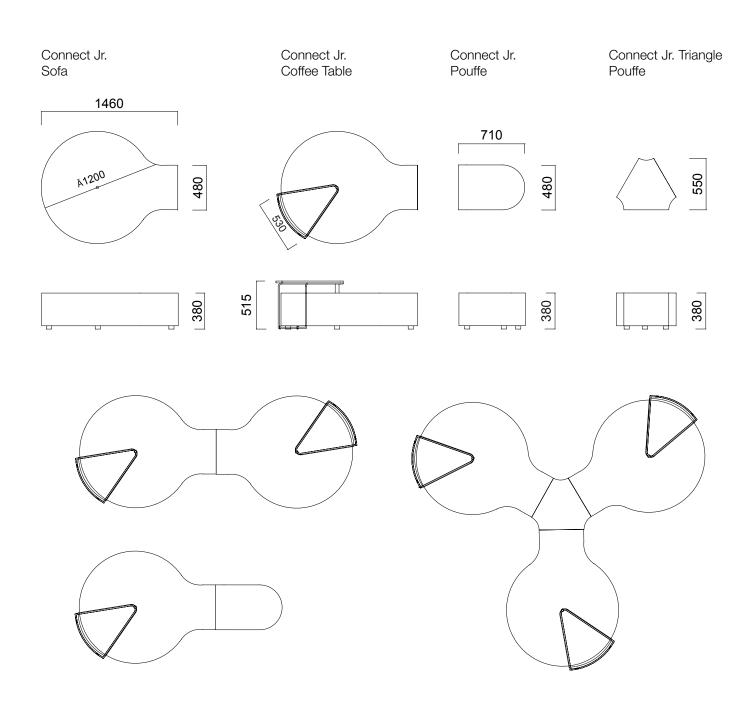

#### DIMENSIONS (mm)

Connect JR Combinations

Dimensions defined in millimetres.