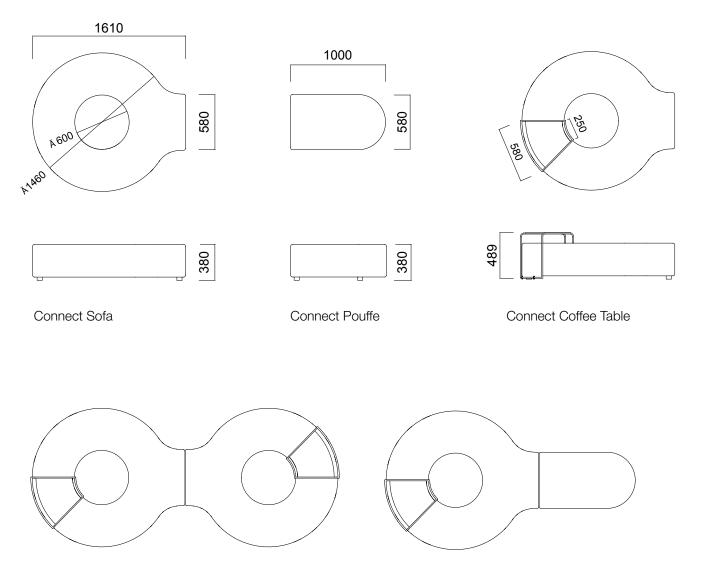

ffer a space to store your personal belongings, newspapers and magazines.

Rich colour variety of Connect makes it easy to accommodate to interior design, bringing cosiness and warmth to all shared spaces.

### Design by İnci Mutlu

Born in Ankara in 1972, İnci Mutlu got her degree on Industrial Product Design department in METU. After completing her master's degree in Hacettepe University, she attended various workshops in Domus Academy, Milano. After working for Isao Hosoe Design Studio for a while, these days she continues her works in Mutlu & Milano Design Studio, which she co-founded with Luca Milano. Brands she works with include Koziol, Jongform, Next Edition, Faber, Restonic, Vitra Eczacıbaşı, Vitra Karo, Nurus, Handles, Hisar, Manul, Beko/Arçelik and others.





DIMENSIONS (mm)



**Connect Combinations** 

## nurus

#### DIMENSIONS (mm)



Connect JR Combinations

Dimensions defined in millimetres.

#### Materials

Furnishing can be chosen between fabric, leather, and eco-leather options. Coffee tables are white compact laminated.\*

\*Please refer to technical document for more information.