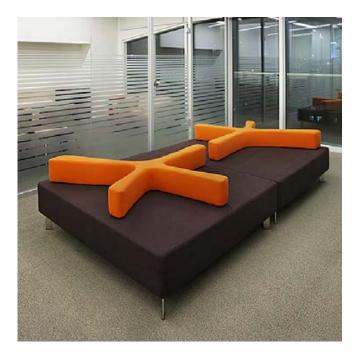

## **4U**

With a design to support socializing and communication in open offices, social areas, waiting rooms and lounges, 4U creates a lively and joyous environment.

Adjustable backrest support in 4U collection defines sitting spaces in different sizes, while providing comfort beyond your expectations. Featuring a rich variety of colour and material options, 4U seamlessly fits into characteristics and interior design of usage space.