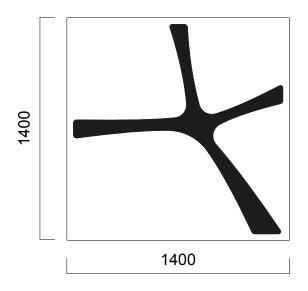

### Colourful, cosy and intimate...

DIMENSIONS (mm)

Dimensions defined in millimetres.