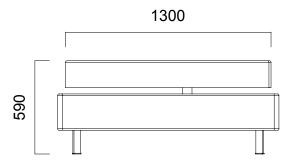

### Colourful, cosy and intimate...

DIMENSIONS (mm)

Dimensions defined in millimetres.